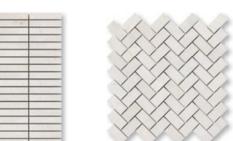

## fl oor / wall tiles

available sizes / in stock

TL20465 2 3/4"x5 1/2"x3/8" TL18414 12"x24"x1/2"

vanilla honed marble

in stock

MS02300 vanilla honed marble herringbone 1"x2" 12 1/8"x13 3/8"x3/8" sheets 0.90 sqft/pcs

MS02306 vanilla honed marble herringbone 5/8"x3" 12 1/8"x13 3/8"x3/8" sheets 0.90 sqft/pcs in stock

MS02291 vanilla honed marble hexagon 1" 11 5/8"x12 3/8" sheets 1.00 sqft/pcs in stock