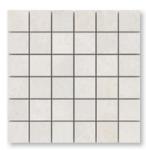

#### mosaics

MS02313 vanilla honed marble 1"x1"

12"x12"x3/8" sheets 1.00 sqft/pcs

in stock

MS02318 vanilla honed marble 2"x2"

12"x12"x3/8" sheets 1.00 sqft/pcs

in stock

MS90819 vanilla honed marble 5/8"x3" 12"x12"x3/8" sheets 1.00 sqft/pcs in stock