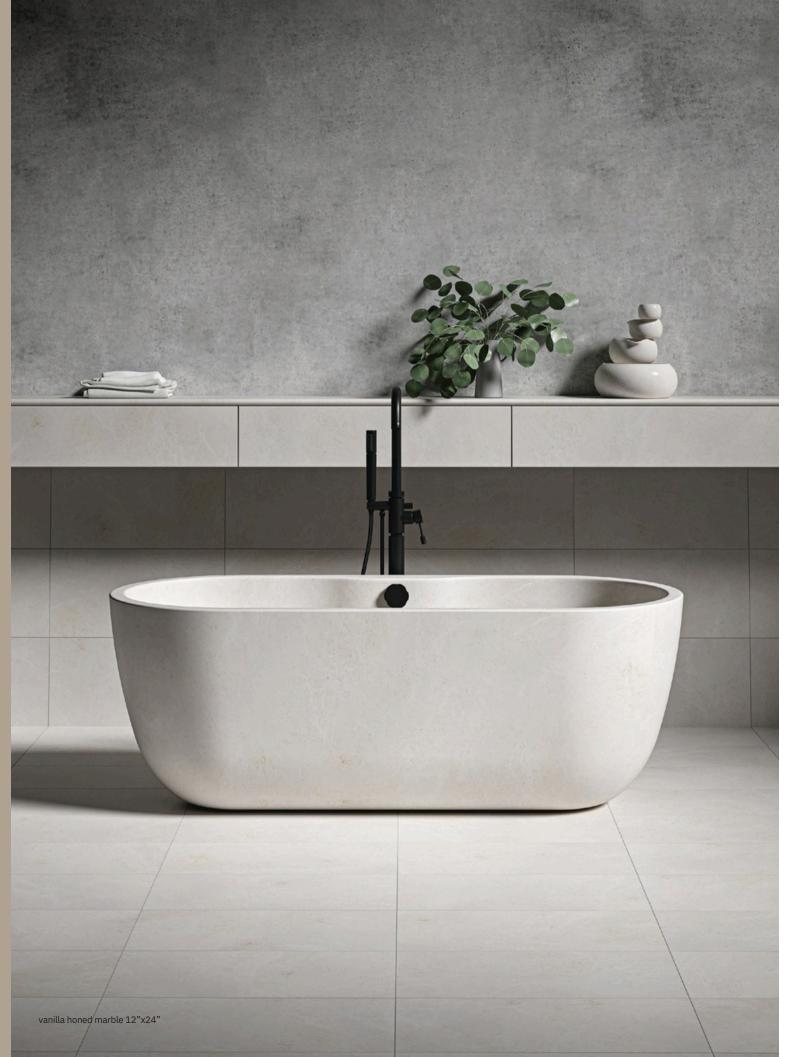

# vanilla

The Vanilla Marble Collection is just that, a royal treatment to any interior. Its creamy off-white shade will imbue any room with a warm yet elegant atmosphere. It perfectly balances the line between welcoming and refined.

The honed surface of this collection is a perfect choice for classic to contemporary interior designs. It will add a great rich finishing touch to your home or business. Comfortable in any indoor room setting.

## fl oor / wall tiles

available sizes / in stock

TL20465 2 3/4"x5 1/2"x3/8" TL18414 12"x24"x1/2"

vanilla honed marble