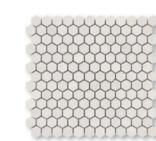

in stock

MS02300 vanilla honed marble herringbone 1"x2" 12 1/8"x13 3/8"x3/8" sheets 0.90 sqft/pcs

MS02306 vanilla honed marble herringbone 5/8"x3" 12 1/8"x13 3/8"x3/8" sheets 0.90 sqft/pcs in stock

MS02291 vanilla honed marble hexagon 1" 11 5/8"x12 3/8" sheets 1.00 sqft/pcs in stock

MS02298 vanilla honed marble hexagon 2" 10 3/8"x12"x3/8" sheets 0.86 sqft/pcs in stock