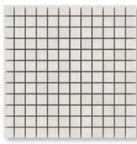

#### mosaics

MS02313 vanilla honed marble 1"x1"

12"x12"x3/8" sheets 1.00 sqft/pcs

in stock

MS02318 vanilla honed marble 2"x2"

12"x12"x3/8" sheets 1.00 sqft/pcs

in stock

MS90819 vanilla honed marble 5/8"x3" 12"x12"x3/8" sheets 1.00 sqft/pcs in stock