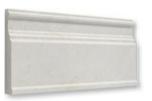

### mouldings

ML01001 vanilla honed marble modern base 5 1/16"x12"x15/16" in stock

ML01000 vanilla honed marble fl atiron 1"x12"x3/4" in stock