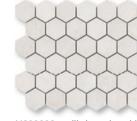

in stock

MS02300 vanilla honed marble herringbone 1"x2" 12 1/8"x13 3/8"x3/8" sheets 0.90 sqft/pcs

MS02306 vanilla honed marble herringbone 5/8"x3" 12 1/8"x13 3/8"x3/8" sheets 0.90 sqft/pcs in stock

MS02291 vanilla honed marble hexagon 1" 11 5/8"x12 3/8" sheets 1.00 sqft/pcs in stock