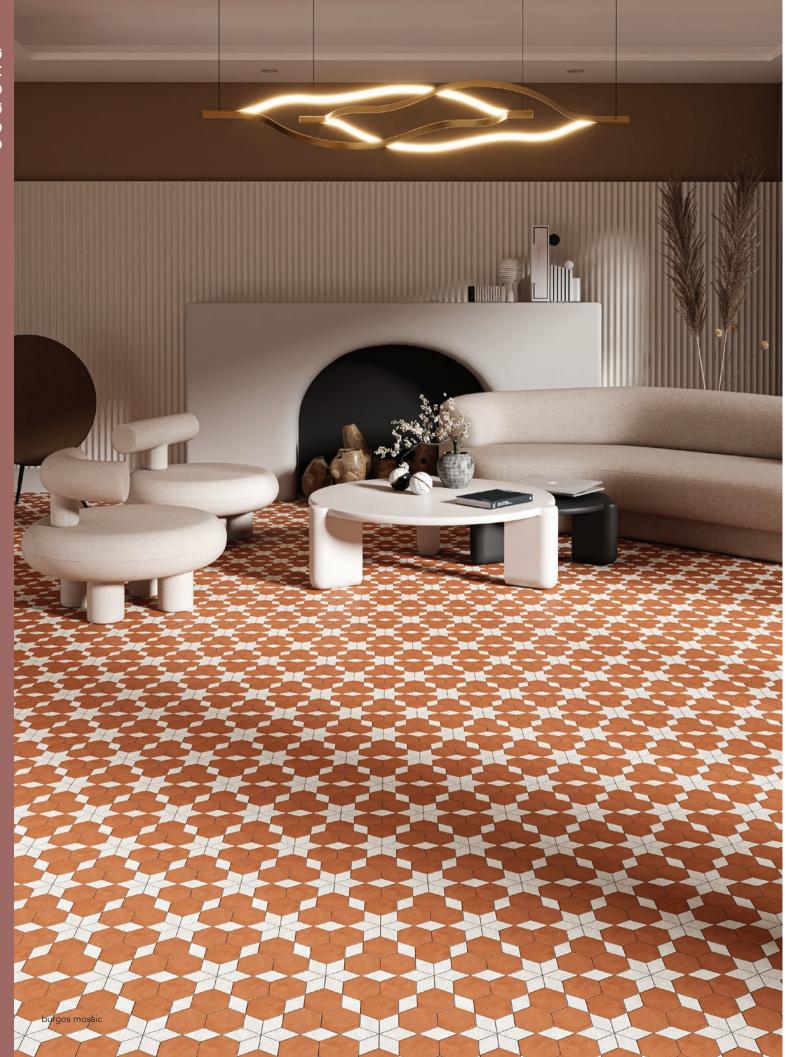

## sedona

Dream of walking across the sunlit floors of a rustic Italian villa, the view of winding vineyards on the horizon, with the Sedona Stone & Terra Cotta Mosaic Collection. Named after the stunning red canyons of Sedona, this collection offers six exquisite mosaic designs. The rich earthy tones of the terracotta boldly contrast the soft white hues and leather texture of the Diana Royal marble. The result is a collection with classic designs in a modern style. These mosaics can be applied on residential floors and residential/commercial walls.

NW00186 diana royal leather marble - terra cotta casablanca mosaic 10 33/64"x11 7/32"x3/8" sheets 0,82 sqft/pcs in stock

NW00188 diana royal leather marble - terra cotta burgos mosaic 14 27/32"x15 45/64"x3/8" sheets 1,24 sqft/pcs in stock