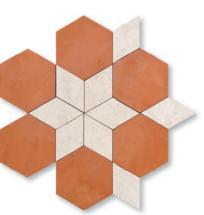

NW00189 diana royal leather marble - terra cotta toltec mosaic 12 1/4" x 18 13/32" x 3/8" sheets 1,01 sqft/pcs in stock

NW00190
diana royal leather marble - terra cotta
lily mosaic
9 7/16"x9 7/16"x3/8" sheets
0,61 sqft/pcs
in stock