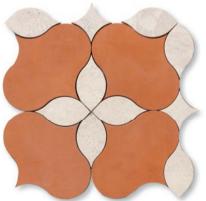

# FACINGS

OF AMERICA

casablanca mosaic

NW00186 diana royal leather marble - terra cotta casablanca mosaic 10 33/64"x11 7/32"x3/8" sheets 0,82 sqft/pcs in stock

NW00188 diana royal leather marble - terra cotta burgos mosaic 14 27/32"x15 45/64"x3/8" sheets 1,24 sqft/pcs in stock