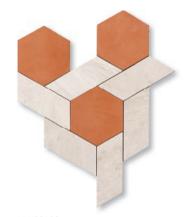

#### mosaics

NW00183 diana royal leather marble - terra cotta zamora mosaic 11 1/16"x11 1/16"x3/8" sheets 0,84 sqft/pcs in stock

NW00184 diana royal leather marble - terra cotta alcazar mosaic 13 6/16"x13 6/16"x3/8" sheets 1,23 sqft/pcs in stock

NW00186 diana royal leather marble - terra cotta casablanca mosaic 10 33/64"x11 7/32"x3/8" sheets 0,82 sqft/pcs in stock

NW00188 diana royal leather marble - terra cotta burgos mosaic 14 27/32"x15 45/64"x3/8" sheets 1,24 sqft/pcs in stock

NW00189 diana royal leather marble - terra cotta toltec mosaic 12 1/4" x 18 13/32" x 3/8" sheets 1,01 sqft/pcs in stock

NW00190
diana royal leather marble - terra cotta
lily mosaic
9 7/16"x9 7/16"x3/8" sheets
0,61 sqft/pcs
in stock