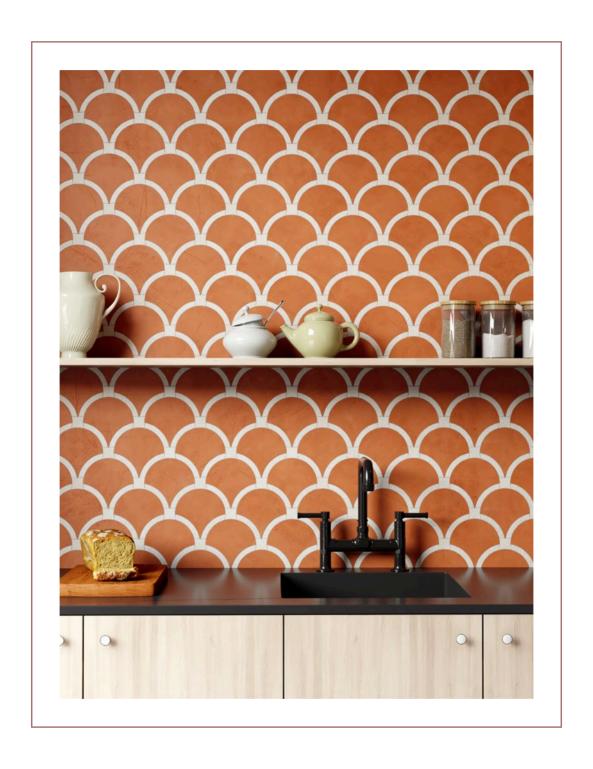

## sedona

Dream of walking across the sunlit floors of a rustic Italian villa, the view of winding vineyards on the horizon, with the Sedona Stone & Terra Cotta Mosaic Collection. Named after the stunning red canyons of Sedona, this collection offers six exquisite mosaic designs. The rich earthy tones of the terracotta boldly contrast the soft white hues and leather texture of the Diana Royal marble. The result is a collection with classic designs in a modern style. These mosaics can be applied on residential floors and residential/commercial walls.

#### mosaics

NW00183 diana royal leather marble - terra cotta zamora mosaic 11 1/16"x11 1/16"x3/8" sheets 0,84 sqft/pcs in stock

NW00184 diana royal leather marble - terra cotta alcazar mosaic 13 6/16"x13 6/16"x3/8" sheets 1,23 sqft/pcs in stock