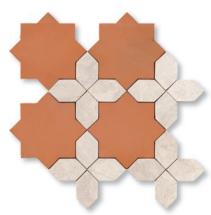

#### mosaics

NW00183 diana royal leather marble - terra cotta zamora mosaic 11 1/16"x11 1/16"x3/8" sheets 0,84 sqft/pcs in stock

NW00184 diana royal leather marble - terra cotta alcazar mosaic 13 6/16"x13 6/16"x3/8" sheets 1,23 sqft/pcs in stock