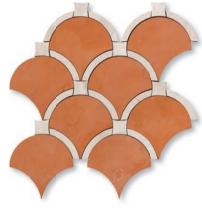

NW00189 diana royal leather marble - terra cotta toltec mosaic 12 1/4" x 18 13/32" x 3/8" sheets 1,01 sqft/pcs in stock

NW00190
diana royal leather marble - terra cotta
lily mosaic
9 7/16"x9 7/16"x3/8" sheets
0,61 sqft/pcs
in stock