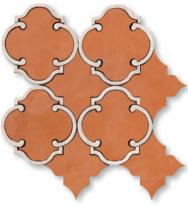

NW00186 diana royal leather marble - terra cotta casablanca mosaic 10 33/64"x11 7/32"x3/8" sheets 0,82 sqft/pcs in stock

NW00188 diana royal leather marble - terra cotta burgos mosaic 14 27/32"x15 45/64"x3/8" sheets 1,24 sqft/pcs in stock