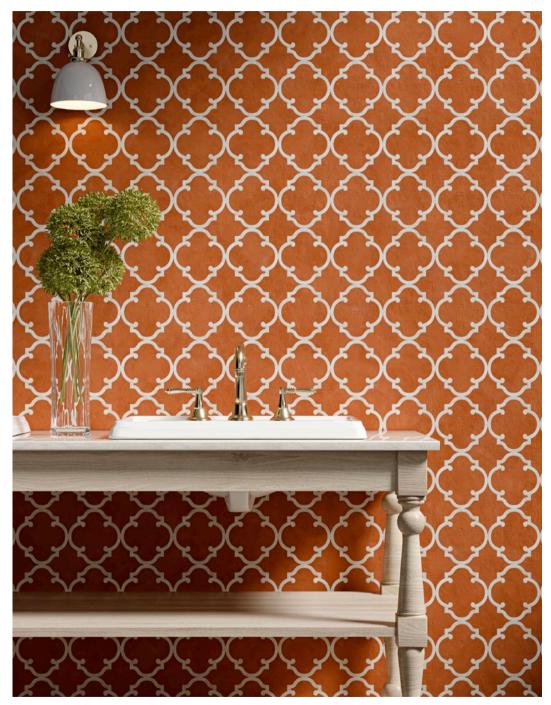

## sedona

Dream of walking across the sunlit floors of a rustic Italian villa, the view of winding vineyards on the horizon, with the Sedona Stone & Terra Cotta Mosaic Collection. Named after the stunning red canyons of Sedona, this collection offers six exquisite mosaic designs. The rich earthy tones of the terracotta boldly contrast the soft white hues and leather texture of the Diana Royal marble. The result is a collection with classic designs in a modern style. These mosaics can be applied on residential floors and residential/commercial walls.

NW00186 diana royal leather marble - terra cotta casablanca mosaic 10 33/64"x11 7/32"x3/8" sheets 0,82 sqft/pcs in stock

NW00188 diana royal leather marble - terra cotta burgos mosaic 14 27/32"x15 45/64"x3/8" sheets 1,24 sqft/pcs in stock