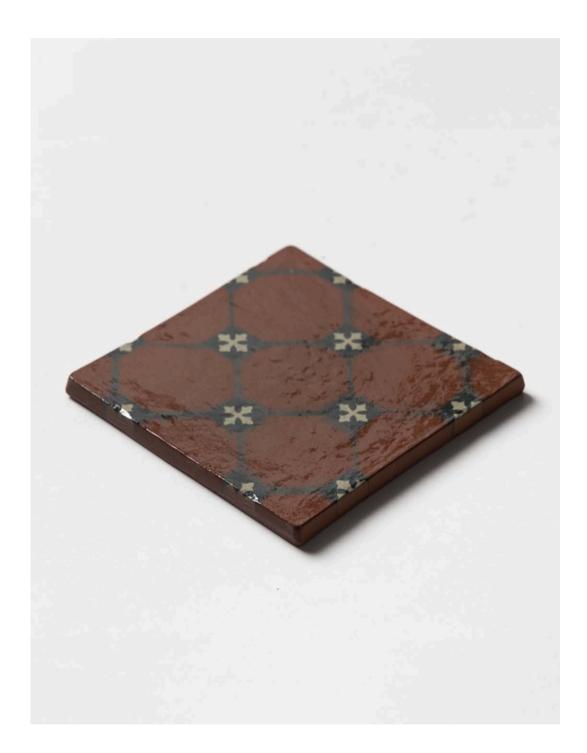

dame glossy terra cotta

### floor / wall tiles

TL80837 duke glossy terra cotta 6"x6"x3/8" 0.25 sqft/pcs

TL80838 dutchess glossy terra cotta 6"x6"x3/8" 0.25 sqft/pcs

TL80839 dame glossy terra cotta 6"x6"x3/8" 0.25 sqft/pcs

TL80840 countes glossy terra cotta 6"x6"x3/8" 0.25 sqft/pcs