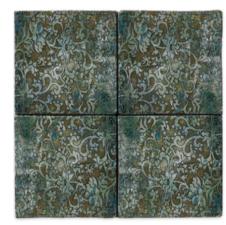

## majesty

Introducing the Majesty Collection – a celebration of classic craftsmanship and enduring beauty in terra cotta tiles. With a glazed finish that exudes warmth and character, our 6" tiles capture the essence of timeless elegance. Drawing inspiration from the rich tapestry of art and architecture throughout history, each tile in this collection pays homage to the traditions of the past while seamlessly integrating with contemporary spaces. Transform your surroundings with the Majesty Collection, where heritage meets innovation, creating spaces that resonate with timeless charm and sophistication.

### floor / wall tiles

TL80837 duke glossy terra cotta 6"x6"x3/8" 0.25 sqft/pcs

TL80838 dutchess glossy terra cotta 6"x6"x3/8" 0.25 sqft/pcs

TL80839 dame glossy terra cotta 6"x6"x3/8" 0.25 sqft/pcs

TL80840 countes glossy terra cotta 6"x6"x3/8" 0.25 sqft/pcs