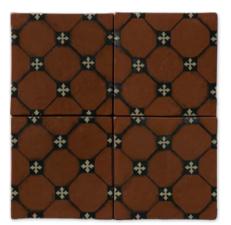

## majesty

Introducing the Majesty Collection – a celebration of classic craftsmanship and enduring beauty in terra cotta tiles. With a glazed finish that exudes warmth and character, our 6" tiles capture the essence of timeless elegance. Drawing inspiration from the rich tapestry of art and architecture throughout history, each tile in this collection pays homage to the traditions of the past while seamlessly integrating with contemporary spaces. Transform your surroundings with the Majesty Collection, where heritage meets innovation, creating spaces that resonate with timeless charm and sophistication.

### floor / wall tiles

TL80837 duke glossy terra cotta 6"x6"x3/8" 0.25 sqft/pcs

TL80838 dutchess glossy terra cotta 6"x6"x3/8" 0.25 sqft/pcs

TL80839 dame glossy terra cotta 6"x6"x3/8" 0.25 sqft/pcs

TL80840 countes glossy terra cotta 6"x6"x3/8" 0.25 sqft/pcs