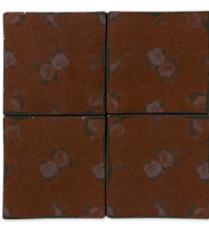

## majesty

Introducing the Majesty Collection – a celebration of classic craftsmanship and enduring beauty in terra cotta tiles. With a glazed finish that exudes warmth and character, our 6" tiles capture the essence of timeless elegance. Drawing inspiration from the rich tapestry of art and architecture throughout history, each tile in this collection pays homage to the traditions of the past while seamlessly integrating with contemporary spaces. Transform your surroundings with the Majesty Collection, where heritage meets innovation, creating spaces that resonate with timeless charm and sophistication.

### floor / wall tiles

TL80837 duke glossy terra cotta 6"x6"x3/8" 0.25 sqft/pcs

TL80838 dutchess glossy terra cotta 6"x6"x3/8" 0.25 sqft/pcs

TL80839 dame glossy terra cotta 6"x6"x3/8" 0.25 sqft/pcs

TL80840 countes glossy terra cotta 6"x6"x3/8" 0.25 sqft/pcs