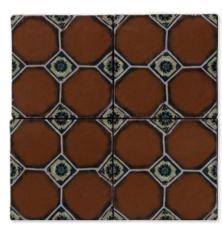

## majesty

Introducing the Majesty Collection – a celebration of classic craftsmanship and enduring beauty in terra cotta tiles. With a glazed finish that exudes warmth and character, our 6" tiles capture the essence of timeless elegance. Drawing inspiration from the rich tapestry of art and architecture throughout history, each tile in this collection pays homage to the traditions of the past while seamlessly integrating with contemporary spaces. Transform your surroundings with the Majesty Collection, where heritage meets innovation, creating spaces that resonate with timeless charm and sophistication.

### floor / wall tiles

TL80837 duke glossy terra cotta 6"x6"x3/8" 0.25 sqft/pcs

TL80838 dutchess glossy terra cotta 6"x6"x3/8" 0.25 sqft/pcs

TL80839 dame glossy terra cotta 6"x6"x3/8" 0.25 sqft/pcs

TL80840 countes glossy terra cotta 6"x6"x3/8" 0.25 sqft/pcs