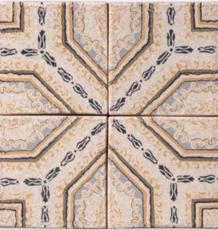

TL80753 titian glossy terra cotta 6"x6"x3/8"

TL80754 masaccio glossy terra cotta 6"x6"x3/8"