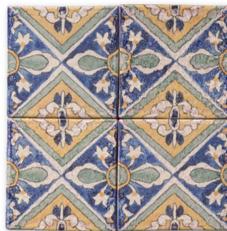

# maina terra cotta collection

TL80749 raphael glossy terra cotta 6"x6"x3/8"

TL80750 donatello glossy terra cotta 6"x6"x3/8"

TL80751 tintoretto glossy terra cotta 6"x6"x3/8"

TL80752 botticelli glossy terra cotta 6"x6"x3/8"