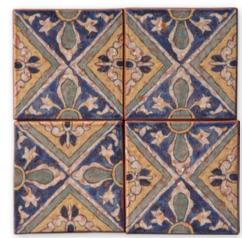

# maina terra cotta collection

TL80749 raphael glossy terra cotta 6"x6"x3/8"

TL80750 donatello glossy terra cotta 6"x6"x3/8"

TL80751 tintoretto glossy terra cotta 6"x6"x3/8"

TL80752 botticelli glossy terra cotta 6"x6"x3/8"