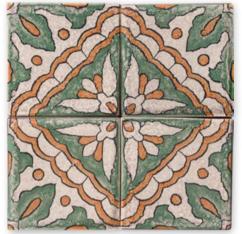

# maina

Maina Terra Cotta Collection. Celebrate heritage and style with three classic designs offered in two distinct shades. With six unique tiles, this collection is crafted to transform your space with the warmth and character of authentic terra cotta.

# maina terra cotta collection

TL80749 raphael glossy terra cotta 6"x6"x3/8"

TL80750 donatello glossy terra cotta 6"x6"x3/8"

TL80751 tintoretto glossy terra cotta 6"x6"x3/8"

TL80752 botticelli glossy terra cotta 6"x6"x3/8"

TL80753 titian glossy terra cotta 6"x6"x3/8"

TL80754 masaccio glossy terra cotta 6"x6"x3/8"