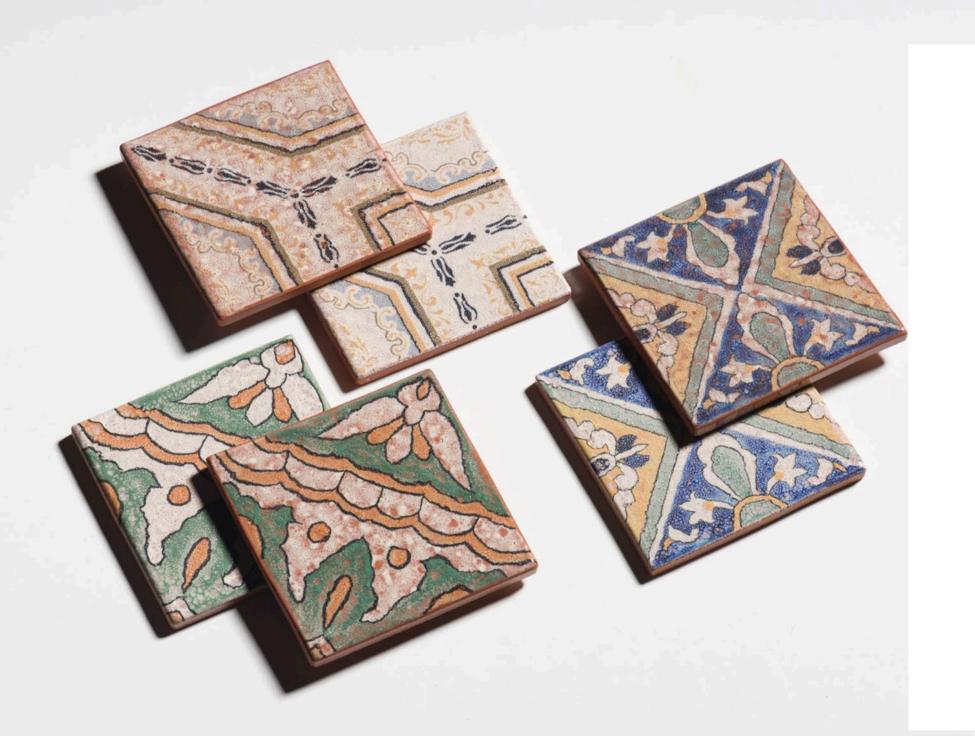

# maina

Maina Terra Cotta Collection. Celebrate heritage and style with three classic designs offered in two distinct shades. With six unique tiles, this collection is crafted to transform your space with the warmth and character of authentic terra cotta.

# maina terra cotta collection

TL80749 raphael glossy terra cotta 6"x6"x3/8"

TL80750 donatello glossy terra cotta 6"x6"x3/8"

TL80751 tintoretto glossy terra cotta 6"x6"x3/8"

TL80752 botticelli glossy terra cotta 6"x6"x3/8"

TL80753 titian glossy terra cotta 6"x6"x3/8"

TL80754 masaccio glossy terra cotta 6"x6"x3/8"