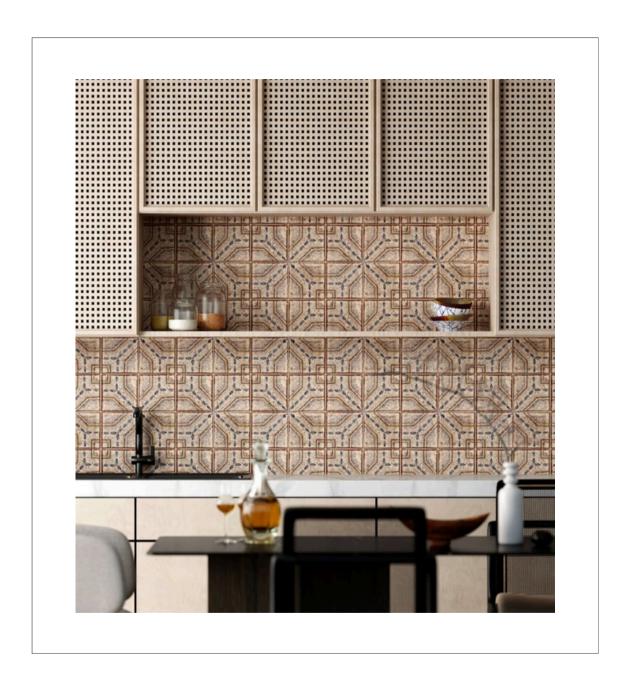

# maina

Maina Terra Cotta Collection. Celebrate heritage and style with three classic designs offered in two distinct shades. With six unique tiles, this collection is crafted to transform your space with the warmth and character of authentic terra cotta.

### Usage

- Backsplash
- Bathroom Walls
- Commercial Interior Walls
- Residential Interior WallsShower Walls

V2 = SLIGHT VARIATION: Clearly distinguishable differences in texture and/or pattern within similar colors.