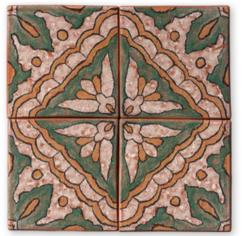

# maina terra cotta collection

TL80749 raphael glossy terra cotta 6"x6"x3/8"

TL80750 donatello glossy terra cotta 6"x6"x3/8"

TL80751 tintoretto glossy terra cotta 6"x6"x3/8"

TL80752 botticelli glossy terra cotta 6"x6"x3/8"