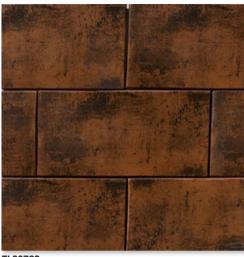

## boulevard

Discover the Boulevard Terra Cotta Collection—three unique 4"x8" tiles inspired by the timeless elegance of grand boulevards. Perfect for adding a touch of classic beauty and architectural flair to any space.

## floor / wall tiles

TL80792 broadway semi matte terra cotta 4"x8"x3/8"

TL80793 sunset matte terra cotta 4"x8"x3/8"

TL80794 bourbon semi matte terra cotta 4"x8"x3/8"