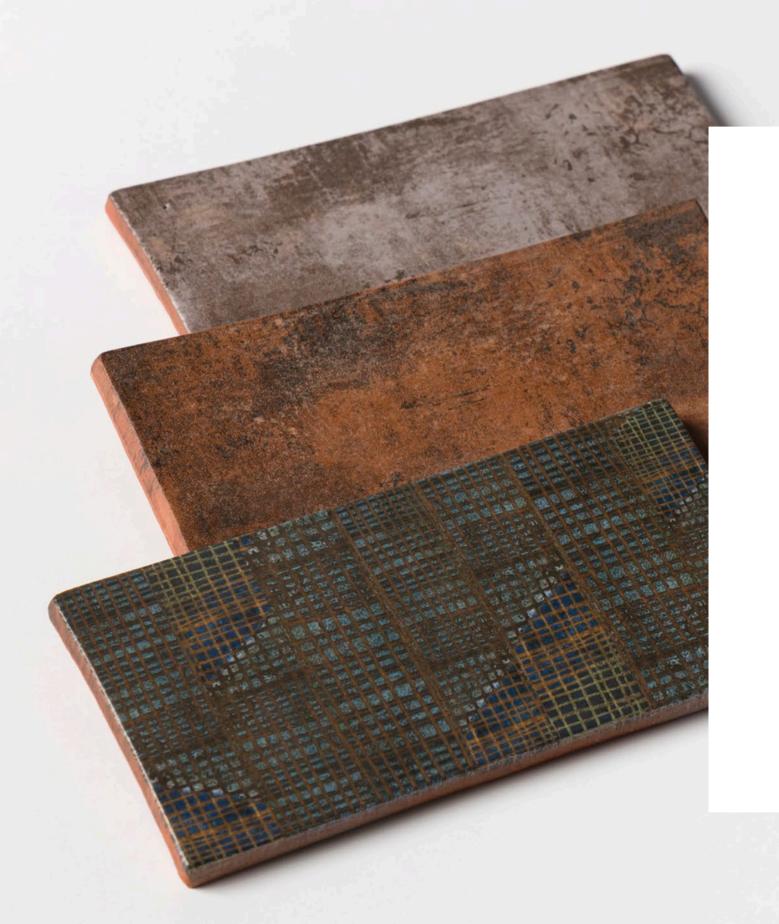

## boulevard

Discover the Boulevard Terra Cotta Collection—three unique 4"x8" tiles inspired by the timeless elegance of grand boulevards. Perfect for adding a touch of classic beauty and architectural flair to any space.

## floor / wall tiles

TL80792 broadway semi matte terra cotta 4"x8"x3/8"

TL80793 sunset matte terra cotta 4"x8"x3/8"

TL80794 bourbon semi matte terra cotta 4"x8"x3/8"