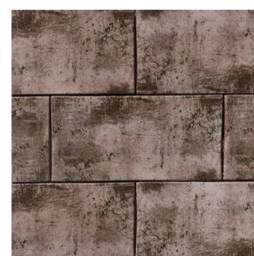

## boulevard

Discover the Boulevard Terra Cotta Collection—three unique 4"x8" tiles inspired by the timeless elegance of grand boulevards. Perfect for adding a touch of classic beauty and architectural flair to any space.

## floor / wall tiles

TL80792 broadway semi matte terra cotta 4"x8"x3/8"

TL80793 sunset matte terra cotta 4"x8"x3/8"

TL80794 bourbon semi matte terra cotta 4"x8"x3/8"