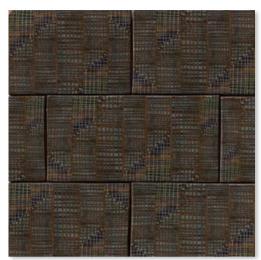

## boulevard

Discover the Boulevard Terra Cotta Collection—three unique 4"x8" tiles inspired by the timeless elegance of grand boulevards. Perfect for adding a touch of classic beauty and architectural flair to any space.

## floor / wall tiles

TL80792 broadway semi matte terra cotta 4"x8"x3/8"

TL80793 sunset matte terra cotta 4"x8"x3/8"

TL80794 bourbon semi matte terra cotta 4"x8"x3/8"