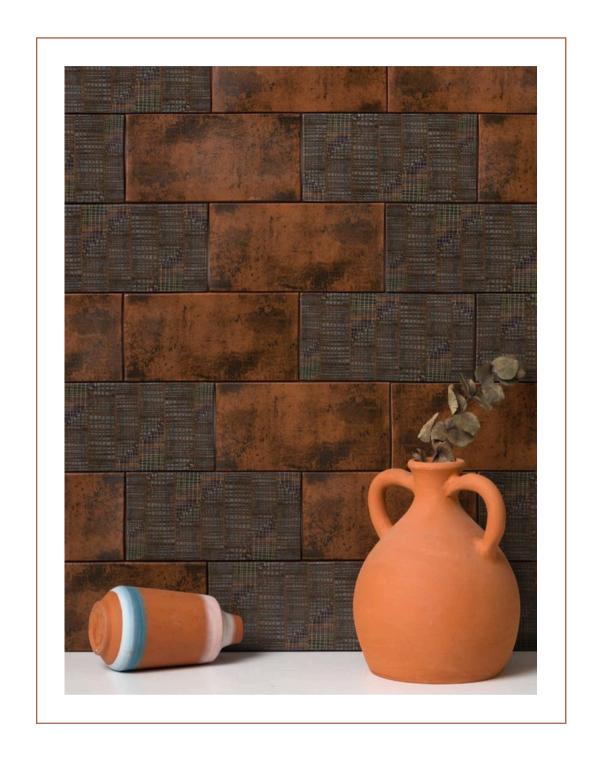

## boulevard

Discover the Boulevard Terra Cotta Collection—three unique 4"x8" tiles inspired by the timeless elegance of grand boulevards. Perfect for adding a touch of classic beauty and architectural flair to any space.

## floor / wall tiles

TL80792 broadway semi matte terra cotta 4"x8"x3/8"

TL80793 sunset matte terra cotta 4"x8"x3/8"

TL80794 bourbon semi matte terra cotta 4"x8"x3/8"