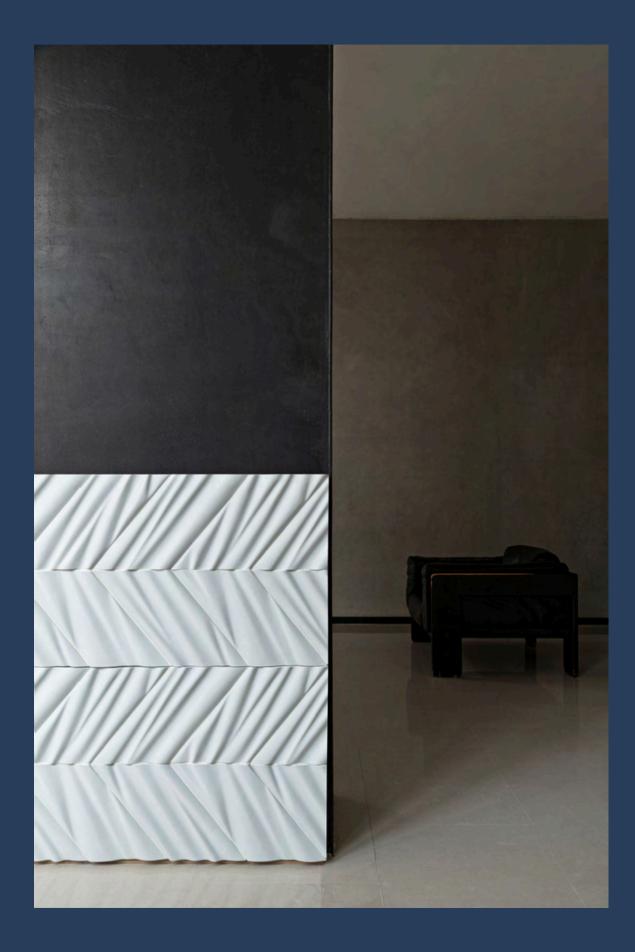

#### **CALIPSO COLLECTION** 03.

design Giacomo Totti

A homage to this mythological figure, goddess of the sea, the surface echoes the rippling of the waves in porcelain, in a juxtaposition of abstract and textural references. A feeling of movement is given by the three-dimensional texturing, which is unique for each element, and is further emphasized by a herringbone layout: this creates an alternation of light and shadow that enhances the material with its own precious language.

Format: parallelogram element long side 31.5 cm, short side 19.5 cm Colours: gold bronze, matt snow, sage custom on request

CALIPSO

TECHNICAL SHEETS