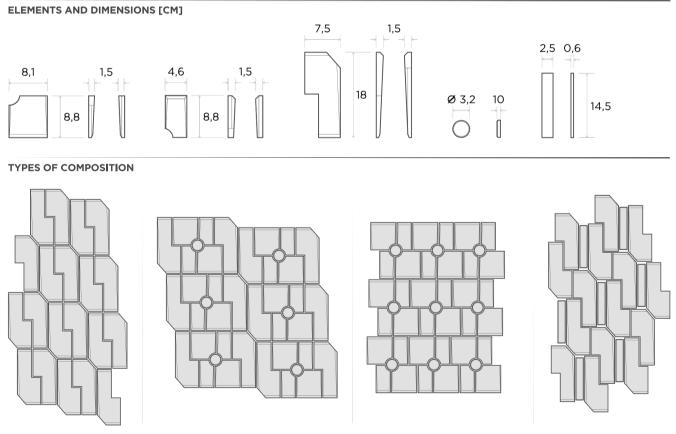

element side 29.5 cm Colours: matt silk, matt snow, matt cobalt custom on request

















# calipso. 03



CALIPSO

#### **CALIPSO COLLECTION** 03.

design Giacomo Totti

A homage to this mythological figure, goddess of the sea, the surface echoes the rippling of the waves in porcelain, in a juxtaposition of abstract and textural references. A feeling of movement is given by the three-dimensional texturing, which is unique for each element, and is further emphasized by a herringbone layout: this creates an alternation of light and shadow that enhances the material with its own precious language.

Format: parallelogram element long side 31.5 cm, short side 19.5 cm Colours: gold bronze, matt snow, sage custom on request

CALIPSO



















TECHNICAL SHEETS

# .01

### MAYA



**TECHNICAL SHEETS** 

# .02

### ARENA

#### ELEMENTS AND DIMENSIONS [CM]



TYPES OF COMPOSITION







.03



#### FINITURE MONOCROMATICHE

MONOCHROMATIC FINISH

| COO1                               | COO2L                       | COO2M                                             | COO2D                     |
|------------------------------------|-----------------------------|---------------------------------------------------|---------------------------|
| Glossy                             | Emerald                     | Emerald                                           | Emerald                   |
| Cobalt                             | Light                       | Medium                                            | Dark                      |
| COO3<br><u>Matt</u><br><u>Silk</u>