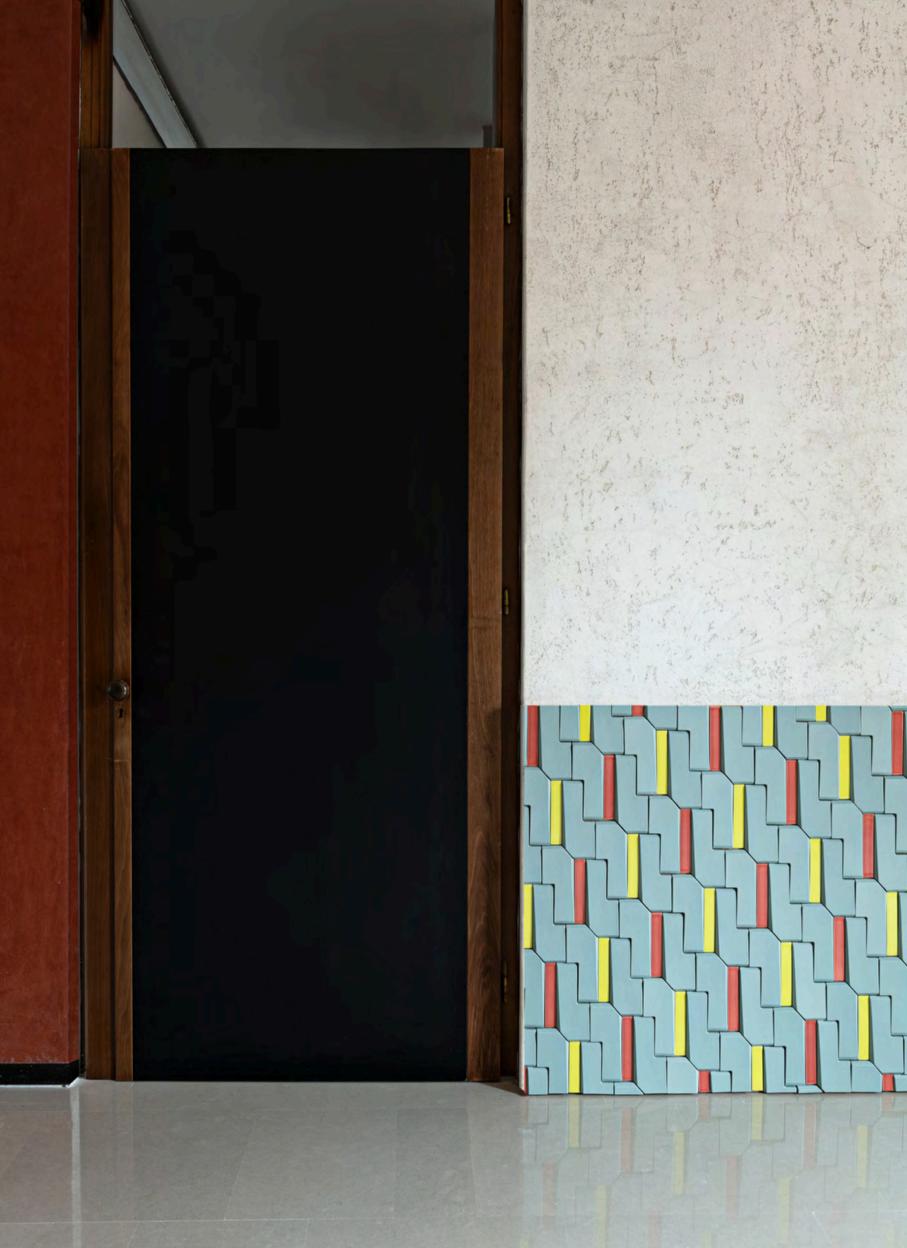

### 02 . ARENA COLLECTION design Giacomo Totti

The artistic culture and ancient architecture of Verona are reinterpreted in refined porcelain surfaces with lines that recall classicism yet also allude to metaphysical visions. Each spare element has a raised portion that can be straight or define an arch; the other portion can be smooth or textured with grooves. The use of two different colors in the same element and the raised and textured options allow for multiple combinations.

Format: square element side 29.5 cm Colours: matt silk, matt snow, matt cobalt custom on request