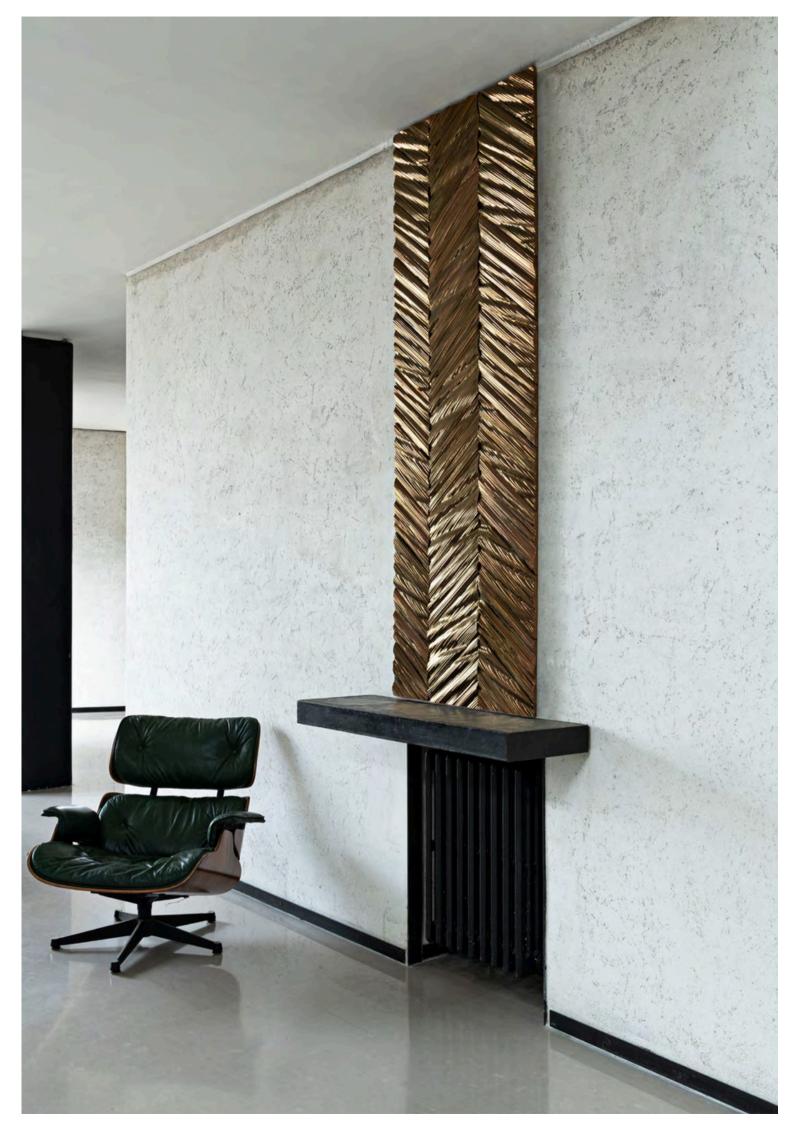

#### **CALIPSO COLLECTION** 03.

design Giacomo Totti

A homage to this mythological figure, goddess of the sea, the surface echoes the rippling of the waves in porcelain, in a juxtaposition of abstract and textural references. A feeling of movement is given by the three-dimensional texturing, which is unique for each element, and is further emphasized by a herringbone layout: this creates an alternation of light and shadow that enhances the material with its own precious language.

Format: parallelogram element long side 31.5 cm, short side 19.5 cm Colours: gold bronze, matt snow, sage custom on request

CALIPSO

TECHNICAL SHEETS

#### FINITURA GOLD BRONZE GOLD BRONZE FINISH