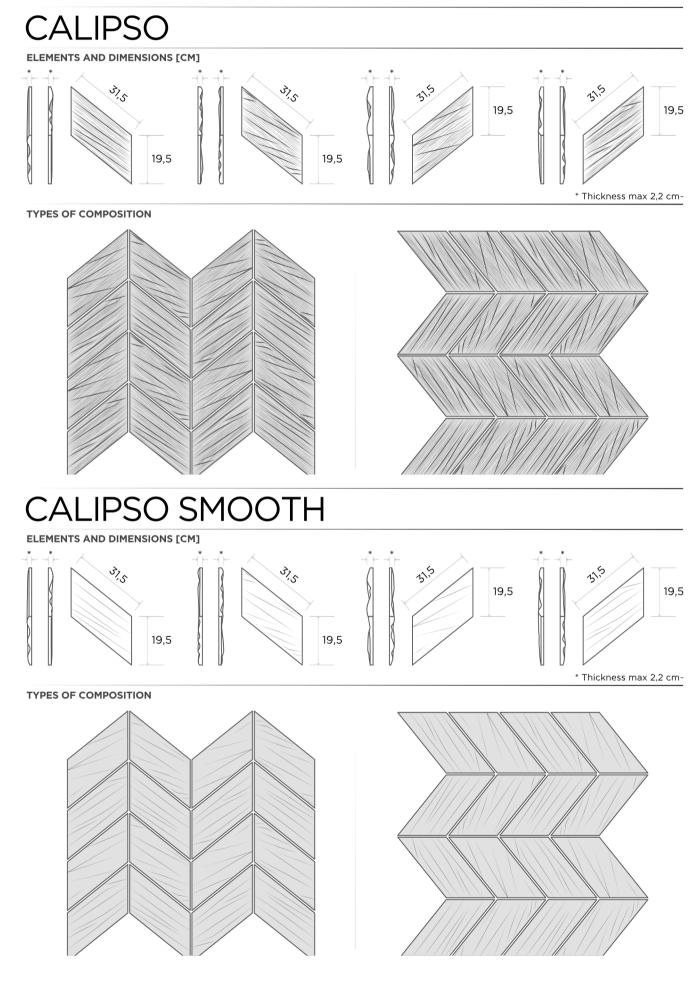

# calipso. 03

CALIPSO

#### **CALIPSO COLLECTION** 03.

design Giacomo Totti

A homage to this mythological figure, goddess of the sea, the surface echoes the rippling of the waves in porcelain, in a juxtaposition of abstract and textural references. A feeling of movement is given by the three-dimensional texturing, which is unique for each element, and is further emphasized by a herringbone layout: this creates an alternation of light and shadow that enhances the material with its own precious language.

Format: parallelogram element long side 31.5 cm, short side 19.5 cm Colours: gold bronze, matt snow, sage custom on request

CALIPSO

TECHNICAL SHEETS

#### ELEMENTS AND DIMENSIONS [CM]

TYPES OF COMPOSITION

.03