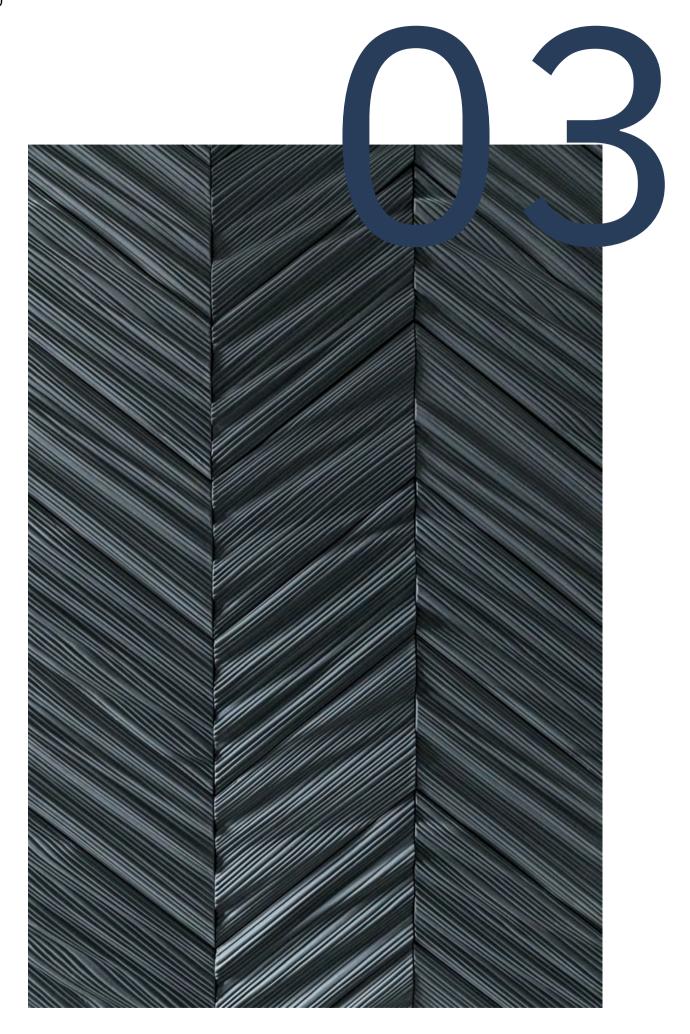

#### **CALIPSO COLLECTION** 03.

design Giacomo Totti

A homage to this mythological figure, goddess of the sea, the surface echoes the rippling of the waves in porcelain, in a juxtaposition of abstract and textural references. A feeling of movement is given by the three-dimensional texturing, which is unique for each element, and is further emphasized by a herringbone layout: this creates an alternation of light and shadow that enhances the material with its own precious language.

Format: parallelogram element long side 31.5 cm, short side 19.5 cm Colours: gold bronze, matt snow, sage custom on request

CALIPSO

TECHNICAL SHEETS