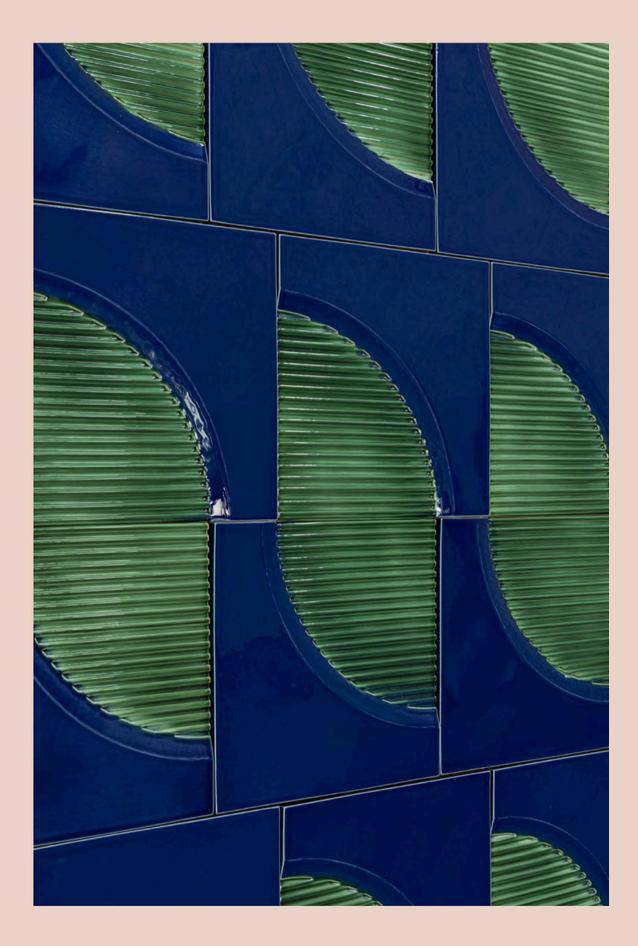

### 02 . ARENA COLLECTION design Giacomo Totti

The artistic culture and ancient architecture of Verona are reinterpreted in refined porcelain surfaces with lines that recall classicism yet also allude to metaphysical visions. Each spare element has a raised portion that can be straight or define an arch; the other portion can be smooth or textured with grooves. The use of two different colors in the same element and the raised and textured options allow for multiple combinations.

Format: square element side 29.5 cm Colours: matt silk, matt snow, matt cobalt custom on request