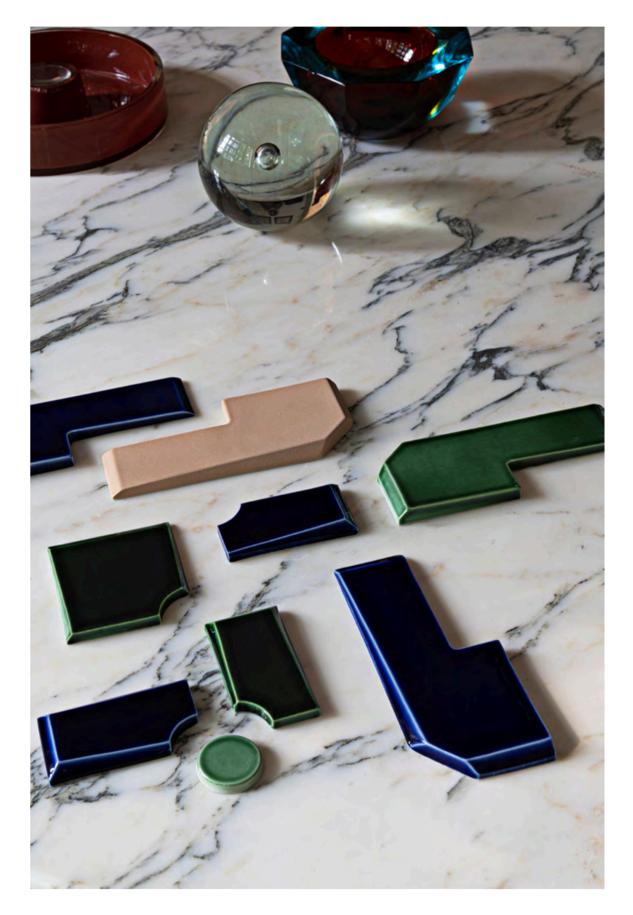

### . MAYA COLLECTION

design Giacomo Totti

The fine porcelain surface is inspired by the architectural styles and ancestral symbols from South American civilizations, in an interplay of natural echoes between heaven and earth. The elements, although apparently very different from the other, can be laid in multiple configurations to create geometric patterns and compose labyrinths, where the spaces-either larger or smaller-play a part in the final aesthetic. Each three-dimensional element has a characteristic irregular that enhances the color shading and reflects the light in a variable manner, highlighting the richness of the collection. The colors, some of which are iridescent, match or contrast with each other and the spaces between them.

Formats: sizes vary depending on the element Colours: glossy cobalt, emerald, matt silk, luster custom on request

### 02 . ARENA COLLECTION design Giacomo Totti

The artistic culture and ancient architecture of Verona are reinterpreted in refined porcelain surfaces with lines that recall classicism yet also allude to metaphysical visions. Each spare element has a raised portion that can be straight or define an arch; the other portion can be smooth or textured with grooves. The use of two different colors in the same element and the raised and textured options allow for multiple combinations.

Format: square element side 29.5 cm Colours: matt silk, matt snow, matt cobalt custom on request