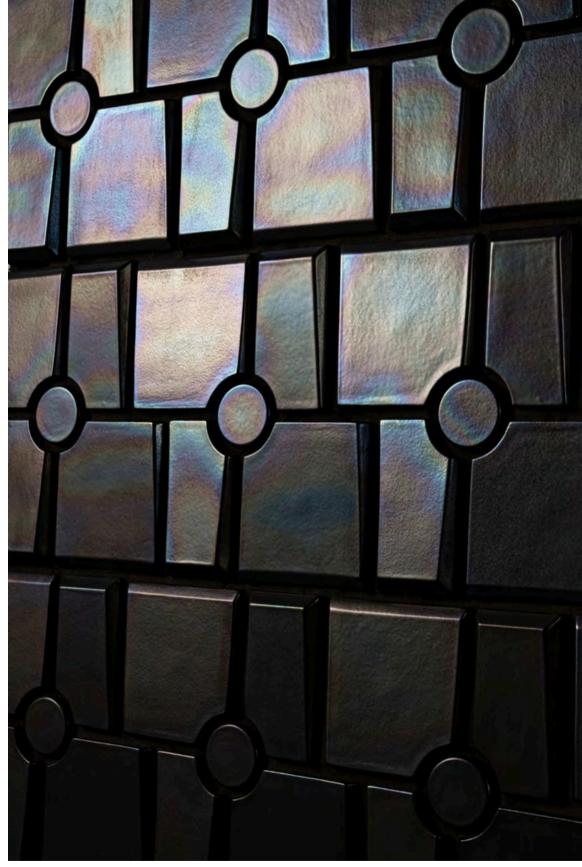

### . MAYA COLLECTION

design Giacomo Totti

The fine porcelain surface is inspired by the architectural styles and ancestral symbols from South American civilizations, in an interplay of natural echoes between heaven and earth. The elements, although apparently very different from the other, can be laid in multiple configurations to create geometric patterns and compose labyrinths, where the spaces-either larger or smaller-play a part in the final aesthetic. Each three-dimensional element has a characteristic irregular that enhances the color shading and reflects the light in a variable manner, highlighting the richness of the collection. The colors, some of which are iridescent, match or contrast with each other and the spaces between them.

Formats: sizes vary depending on the element Colours: glossy cobalt, emerald, matt silk, luster custom on request