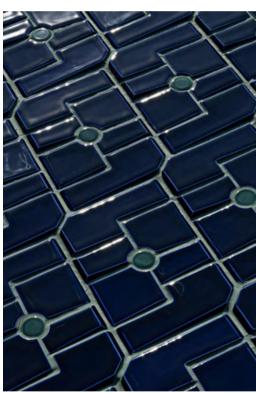

### . MAYA COLLECTION

design Giacomo Totti

The fine porcelain surface is inspired by the architectural styles and ancestral symbols from South American civilizations, in an interplay of natural echoes between heaven and earth. The elements, although apparently very different from the other, can be laid in multiple configurations to create geometric patterns and compose labyrinths, where the spaces-either larger or smaller-play a part in the final aesthetic. Each three-dimensional element has a characteristic irregular that enhances the color shading and reflects the light in a variable manner, highlighting the richness of the collection. The colors, some of which are iridescent, match or contrast with each other and the spaces between them.

Formats: sizes vary depending on the element Colours: glossy cobalt, emerald, matt silk, luster custom on request