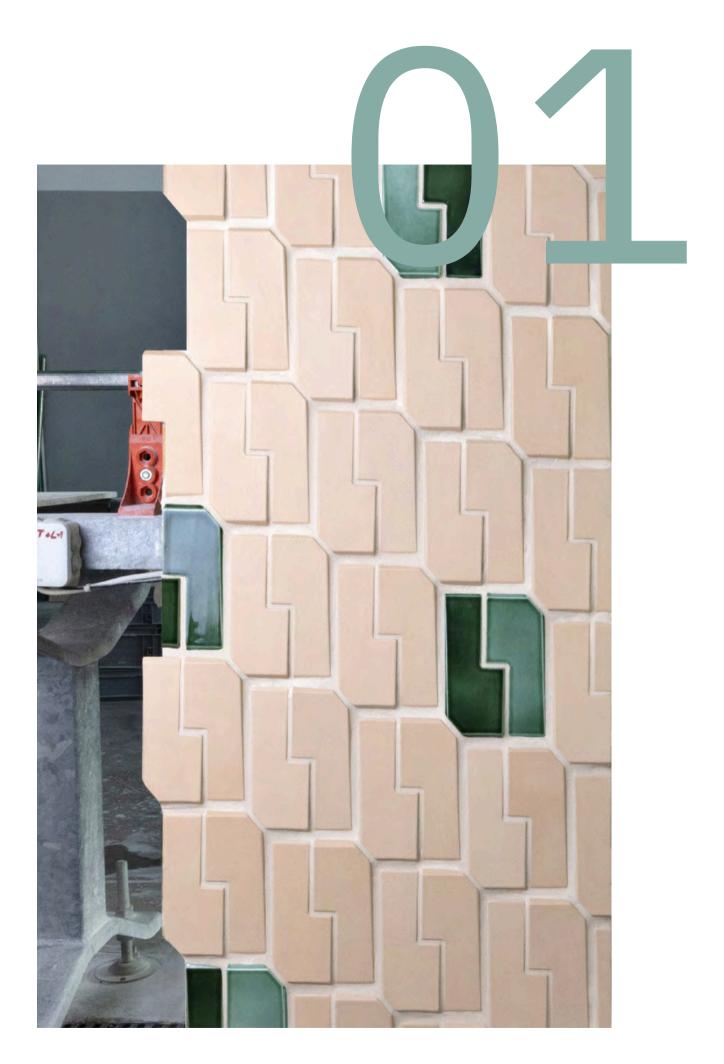

# calipso. 03

CALIPSO

#### **CALIPSO COLLECTION** 03.

design Giacomo Totti

A homage to this mythological figure, goddess of the sea, the surface echoes the rippling of the waves in porcelain, in a juxtaposition of abstract and textural references. A feeling of movement is given by the three-dimensional texturing, which is unique for each element, and is further emphasized by a herringbone layout: this creates an alternation of light and shadow that enhances the material with its own precious language.

Format: parallelogram element long side 31.5 cm, short side 19.5 cm Colours: gold bronze, matt snow, sage custom on request

CALIPSO

TECHNICAL SHEETS