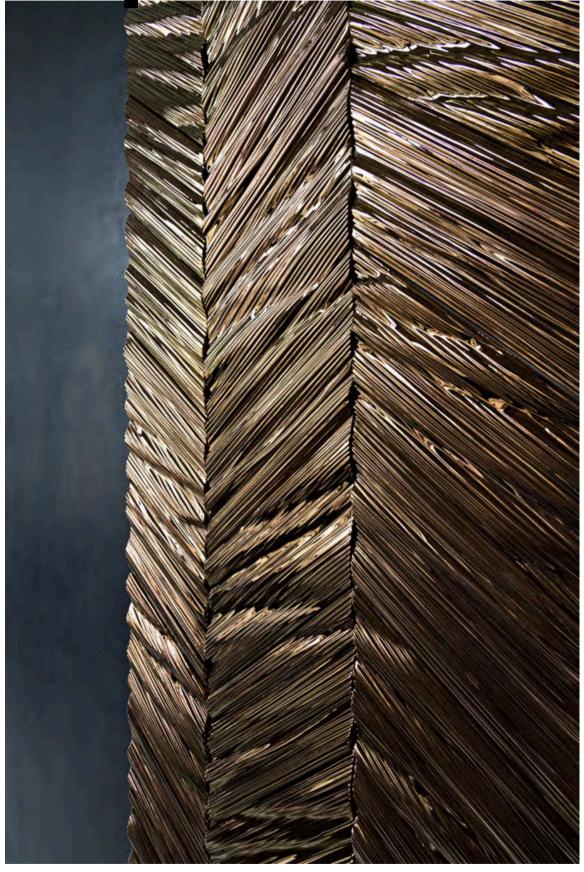

#### **CALIPSO COLLECTION** 03.

design Giacomo Totti

A homage to this mythological figure, goddess of the sea, the surface echoes the rippling of the waves in porcelain, in a juxtaposition of abstract and textural references. A feeling of movement is given by the three-dimensional texturing, which is unique for each element, and is further emphasized by a herringbone layout: this creates an alternation of light and shadow that enhances the material with its own precious language.

Format: parallelogram element long side 31.5 cm, short side 19.5 cm Colours: gold bronze, matt snow, sage custom on request

CALIPSO

TECHNICAL SHEETS