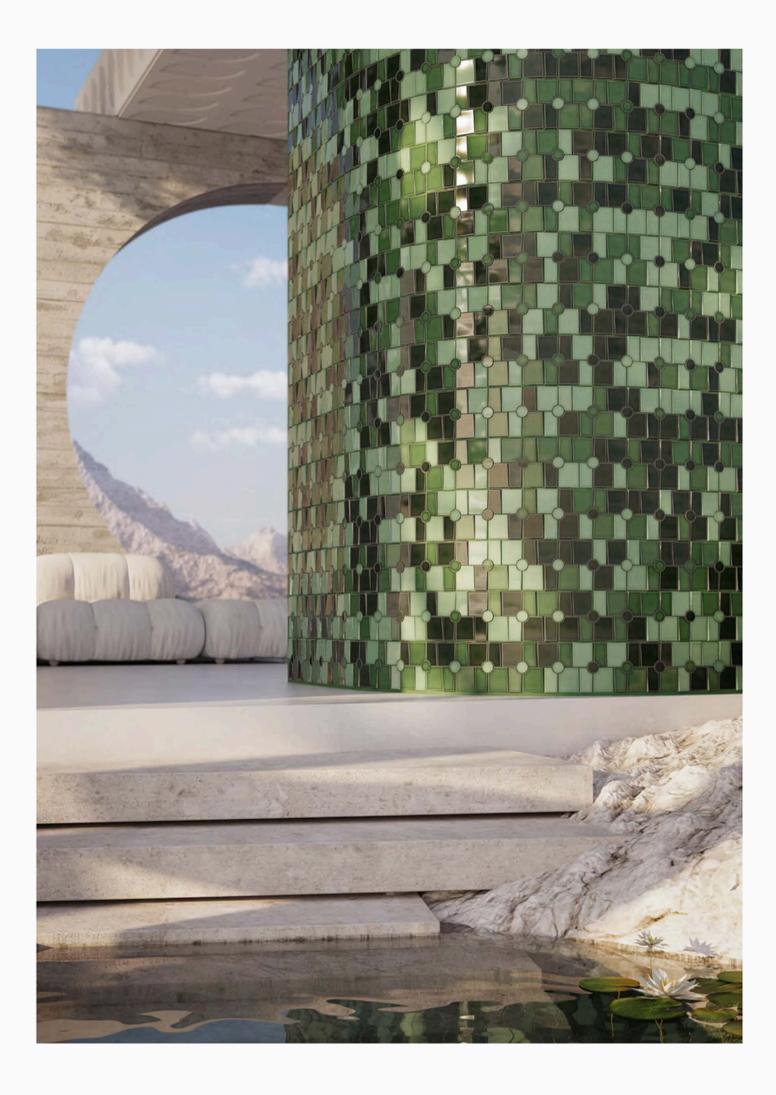

### 02 . ARENA COLLECTION design Giacomo Totti

The artistic culture and ancient architecture of Verona are reinterpreted in refined porcelain surfaces with lines that recall classicism yet also allude to metaphysical visions. Each spare element has a raised portion that can be straight or define an arch; the other portion can be smooth or textured with grooves. The use of two different colors in the same element and the raised and textured options allow for multiple combinations.

Format: square element side 29.5 cm Colours: matt silk, matt snow, matt cobalt custom on request