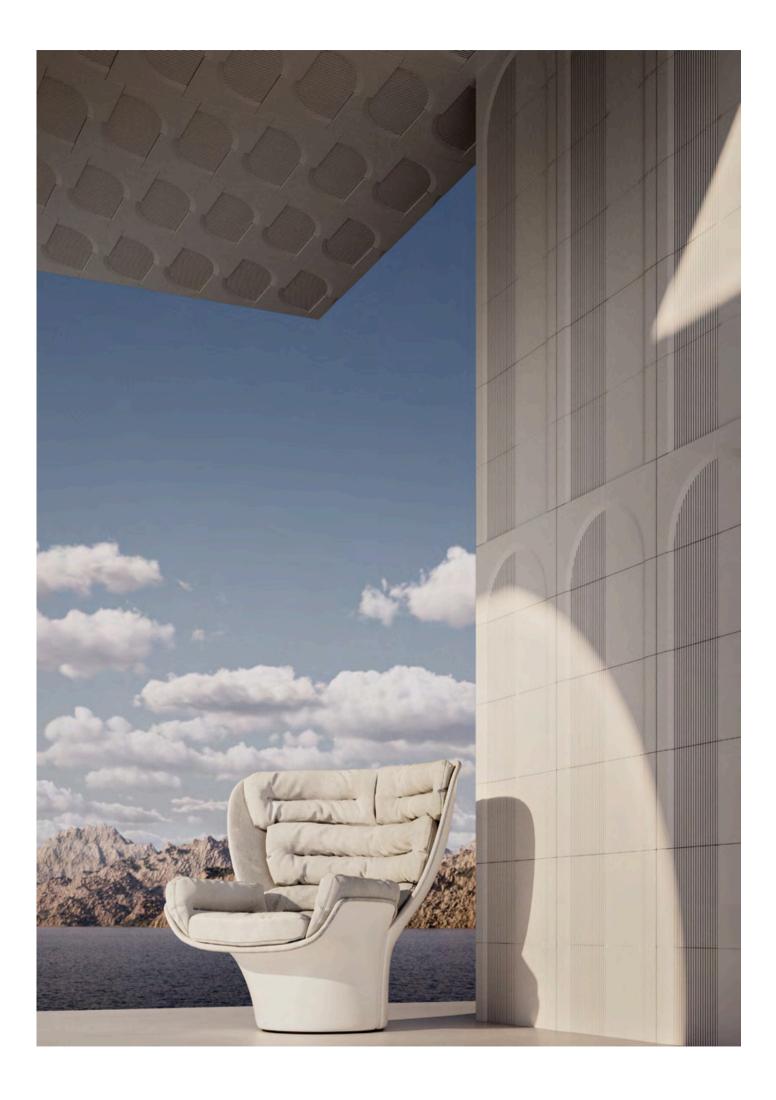

### 02 . ARENA COLLECTION design Giacomo Totti

The artistic culture and ancient architecture of Verona are reinterpreted in refined porcelain surfaces with lines that recall classicism yet also allude to metaphysical visions. Each spare element has a raised portion that can be straight or define an arch; the other portion can be smooth or textured with grooves. The use of two different colors in the same element and the raised and textured options allow for multiple combinations.

Format: square element side 29.5 cm Colours: matt silk, matt snow, matt cobalt custom on request