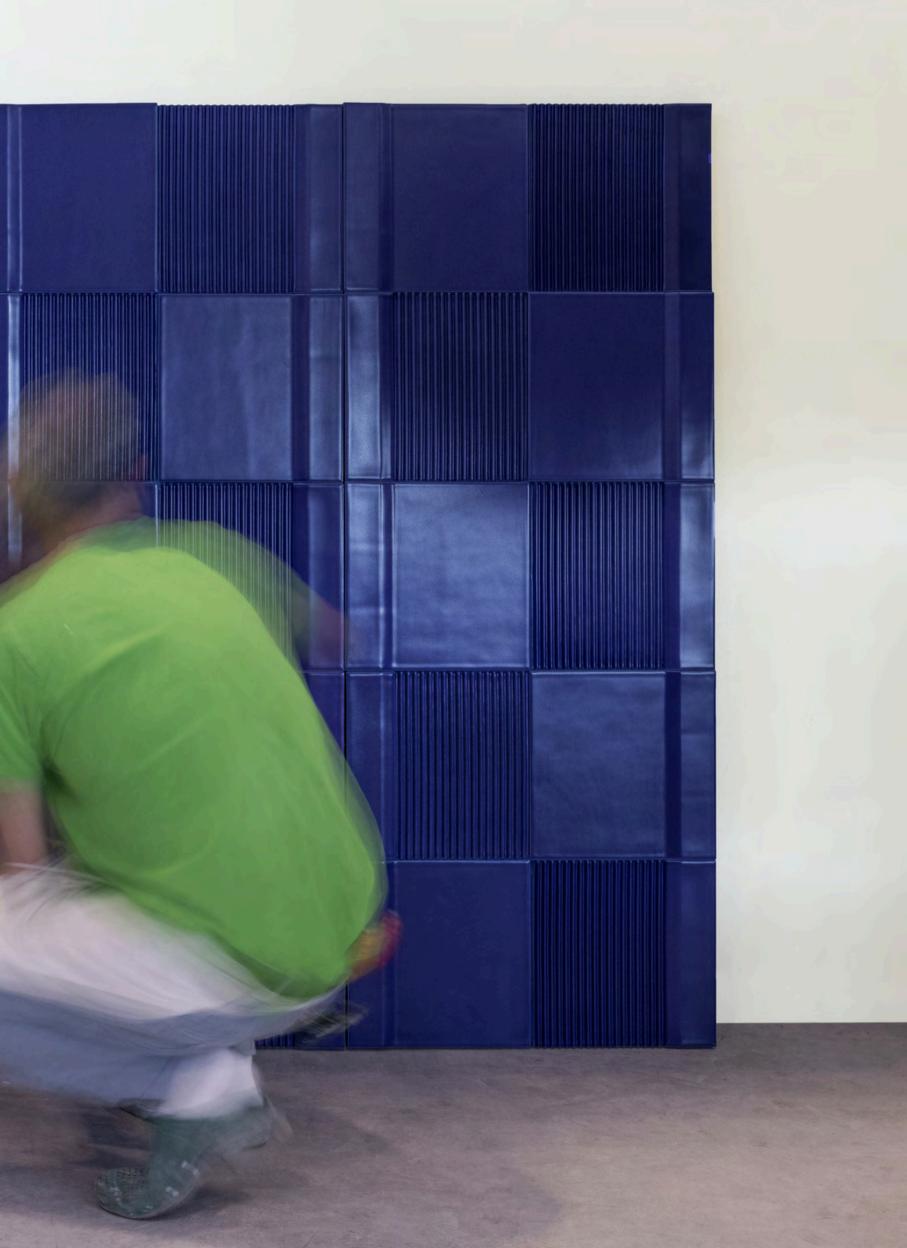

### 02 . ARENA COLLECTION design Giacomo Totti

The artistic culture and ancient architecture of Verona are reinterpreted in refined porcelain surfaces with lines that recall classicism yet also allude to metaphysical visions. Each spare element has a raised portion that can be straight or define an arch; the other portion can be smooth or textured with grooves. The use of two different colors in the same element and the raised and textured options allow for multiple combinations.

Format: square element side 29.5 cm Colours: matt silk, matt snow, matt cobalt custom on request