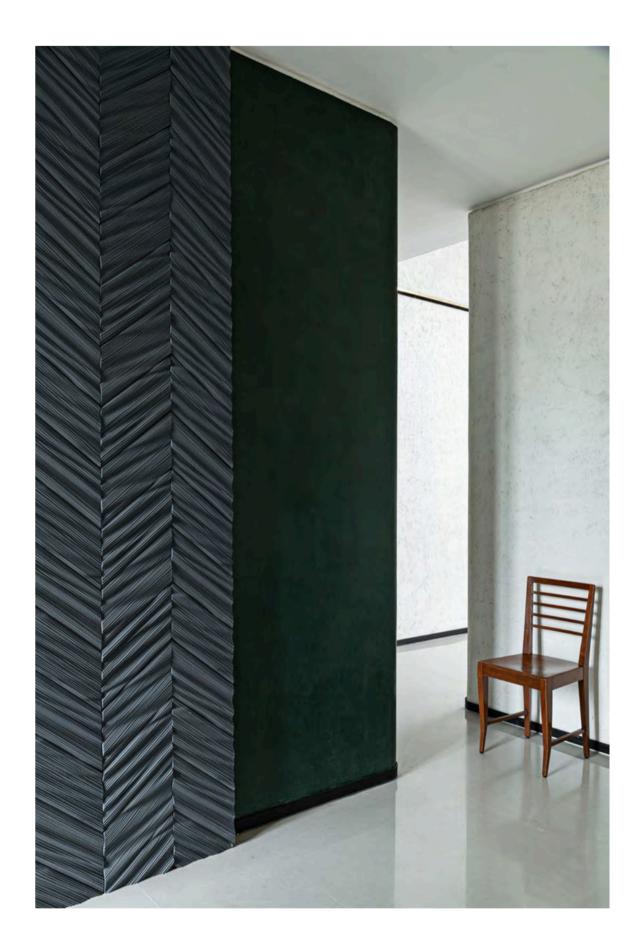

### 02 . ARENA COLLECTION design Giacomo Totti

The artistic culture and ancient architecture of Verona are reinterpreted in refined porcelain surfaces with lines that recall classicism yet also allude to metaphysical visions. Each spare element has a raised portion that can be straight or define an arch; the other portion can be smooth or textured with grooves. The use of two different colors in the same element and the raised and textured options allow for multiple combinations.

Format: square element side 29.5 cm Colours: matt silk, matt snow, matt cobalt custom on request