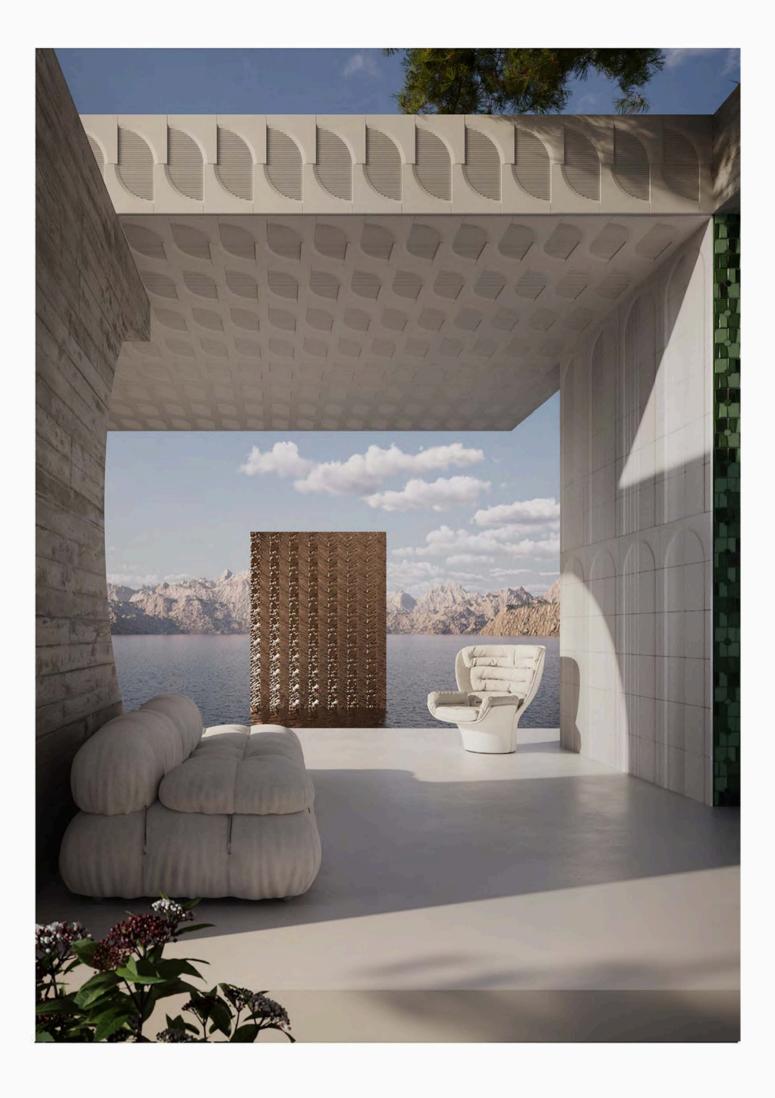

#### **CALIPSO COLLECTION** 03.

design Giacomo Totti

A homage to this mythological figure, goddess of the sea, the surface echoes the rippling of the waves in porcelain, in a juxtaposition of abstract and textural references. A feeling of movement is given by the three-dimensional texturing, which is unique for each element, and is further emphasized by a herringbone layout: this creates an alternation of light and shadow that enhances the material with its own precious language.

Format: parallelogram element long side 31.5 cm, short side 19.5 cm Colours: gold bronze, matt snow, sage custom on request

CALIPSO

TECHNICAL SHEETS