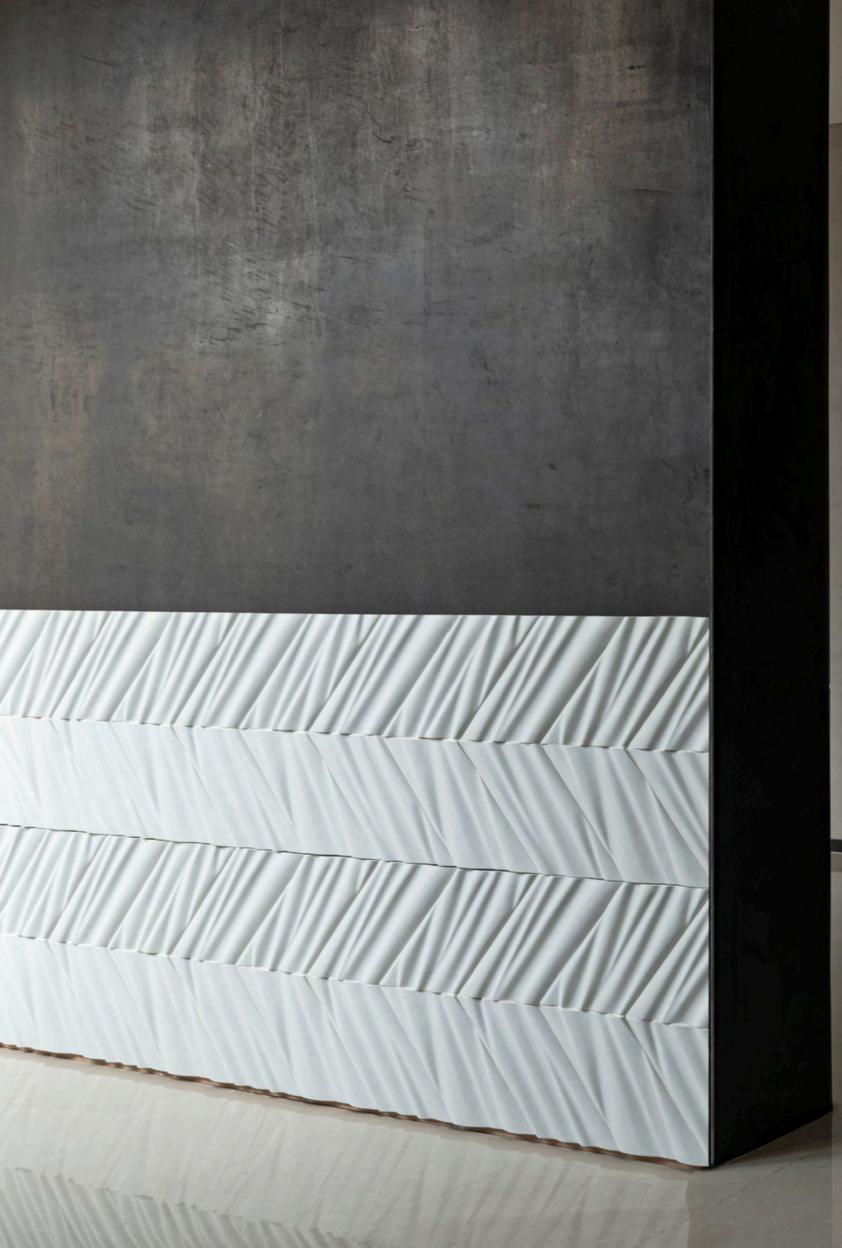

#### **CALIPSO COLLECTION** 03.

design Giacomo Totti

A homage to this mythological figure, goddess of the sea, the surface echoes the rippling of the waves in porcelain, in a juxtaposition of abstract and textural references. A feeling of movement is given by the three-dimensional texturing, which is unique for each element, and is further emphasized by a herringbone layout: this creates an alternation of light and shadow that enhances the material with its own precious language.

Format: parallelogram element long side 31.5 cm, short side 19.5 cm Colours: gold bronze, matt snow, sage custom on request

CALIPSO

TECHNICAL SHEETS