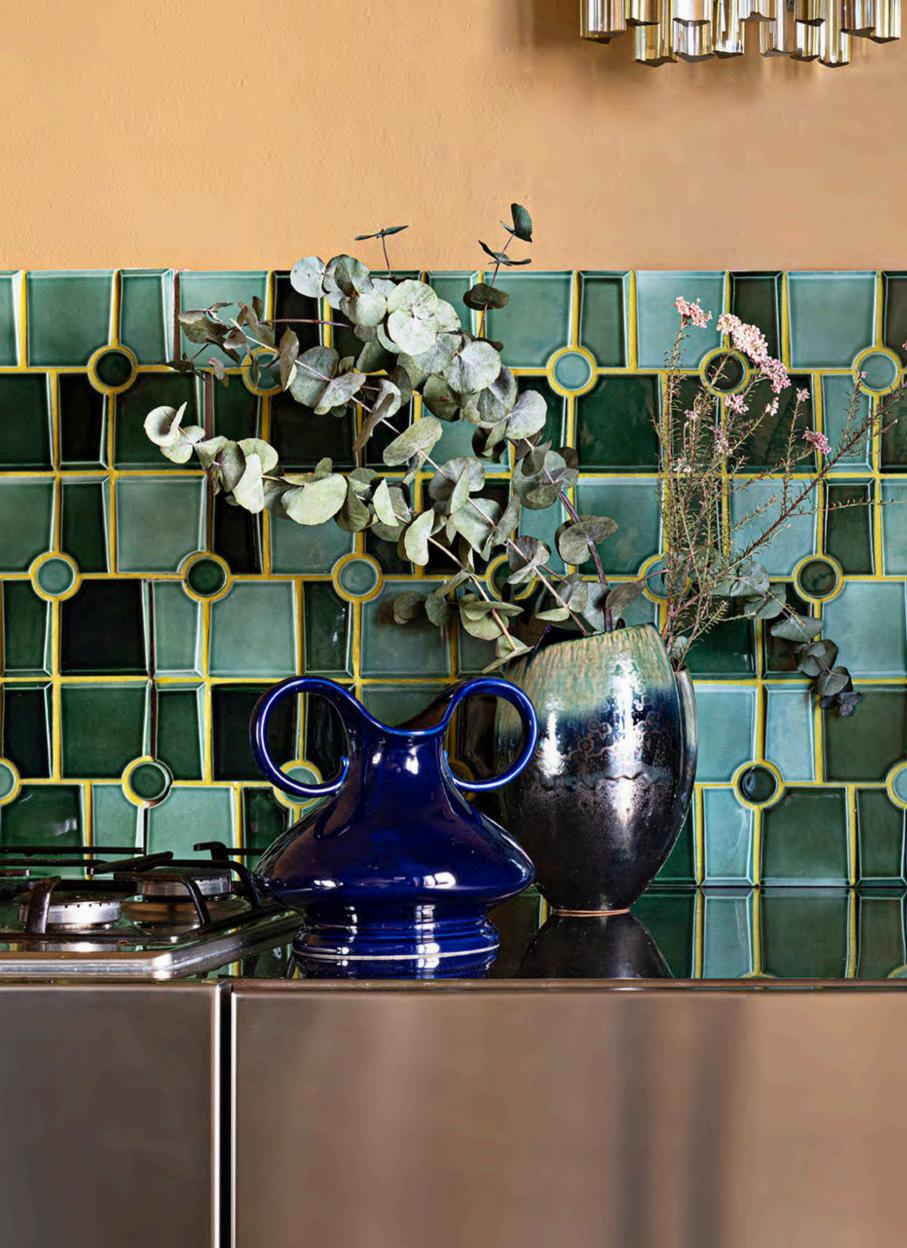

# calipso. 03

CALIPSO

#### **CALIPSO COLLECTION** 03.

design Giacomo Totti

A homage to this mythological figure, goddess of the sea, the surface echoes the rippling of the waves in porcelain, in a juxtaposition of abstract and textural references. A feeling of movement is given by the three-dimensional texturing, which is unique for each element, and is further emphasized by a herringbone layout: this creates an alternation of light and shadow that enhances the material with its own precious language.

Format: parallelogram element long side 31.5 cm, short side 19.5 cm Colours: gold bronze, matt snow, sage custom on request

CALIPSO

TECHNICAL SHEETS