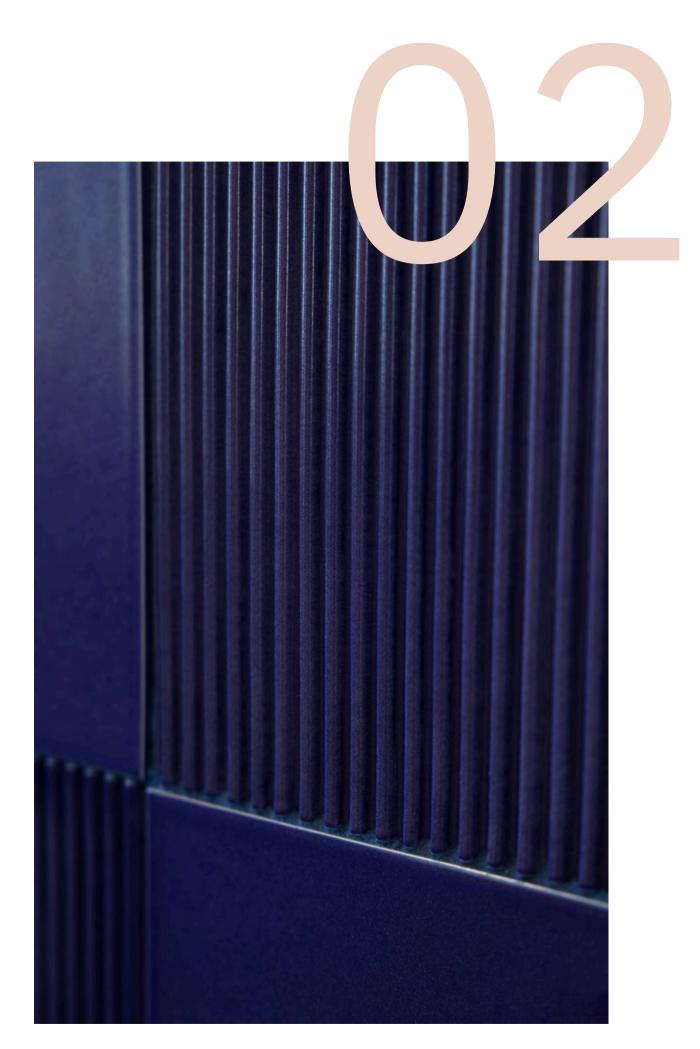

### 02 . ARENA COLLECTION design Giacomo Totti

The artistic culture and ancient architecture of Verona are reinterpreted in refined porcelain surfaces with lines that recall classicism yet also allude to metaphysical visions. Each spare element has a raised portion that can be straight or define an arch; the other portion can be smooth or textured with grooves. The use of two different colors in the same element and the raised and textured options allow for multiple combinations.

Format: square element side 29.5 cm Colours: matt silk, matt snow, matt cobalt custom on request