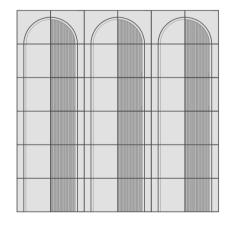

### 02 . ARENA COLLECTION design Giacomo Totti

The artistic culture and ancient architecture of Verona are reinterpreted in refined porcelain surfaces with lines that recall classicism yet also allude to metaphysical visions. Each spare element has a raised portion that can be straight or define an arch; the other portion can be smooth or textured with grooves. The use of two different colors in the same element and the raised and textured options allow for multiple combinations.

Format: square element side 29.5 cm Colours: matt silk, matt snow, matt cobalt custom on request

#### ELEMENTS AND DIMENSIONS [CM]

TYPES OF COMPOSITION

.03