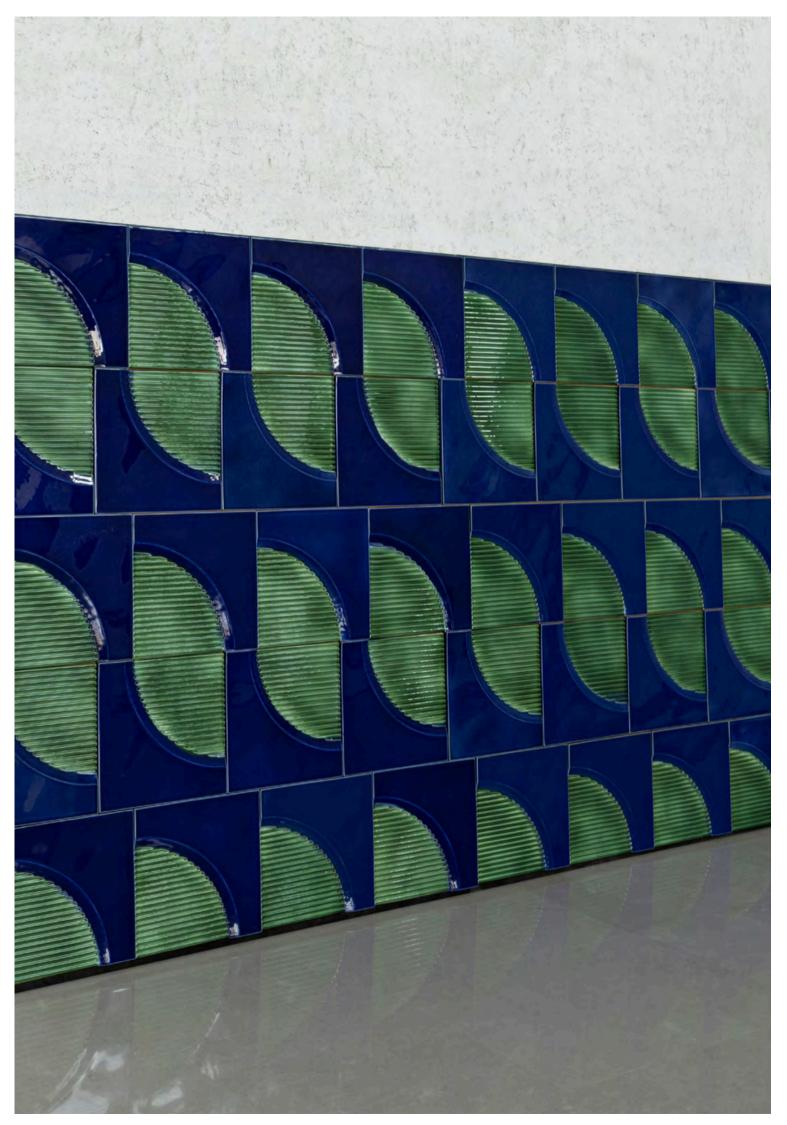

### 02 . ARENA COLLECTION design Giacomo Totti

The artistic culture and ancient architecture of Verona are reinterpreted in refined porcelain surfaces with lines that recall classicism yet also allude to metaphysical visions. Each spare element has a raised portion that can be straight or define an arch; the other portion can be smooth or textured with grooves. The use of two different colors in the same element and the raised and textured options allow for multiple combinations.

Format: square element side 29.5 cm Colours: matt silk, matt snow, matt cobalt custom on request