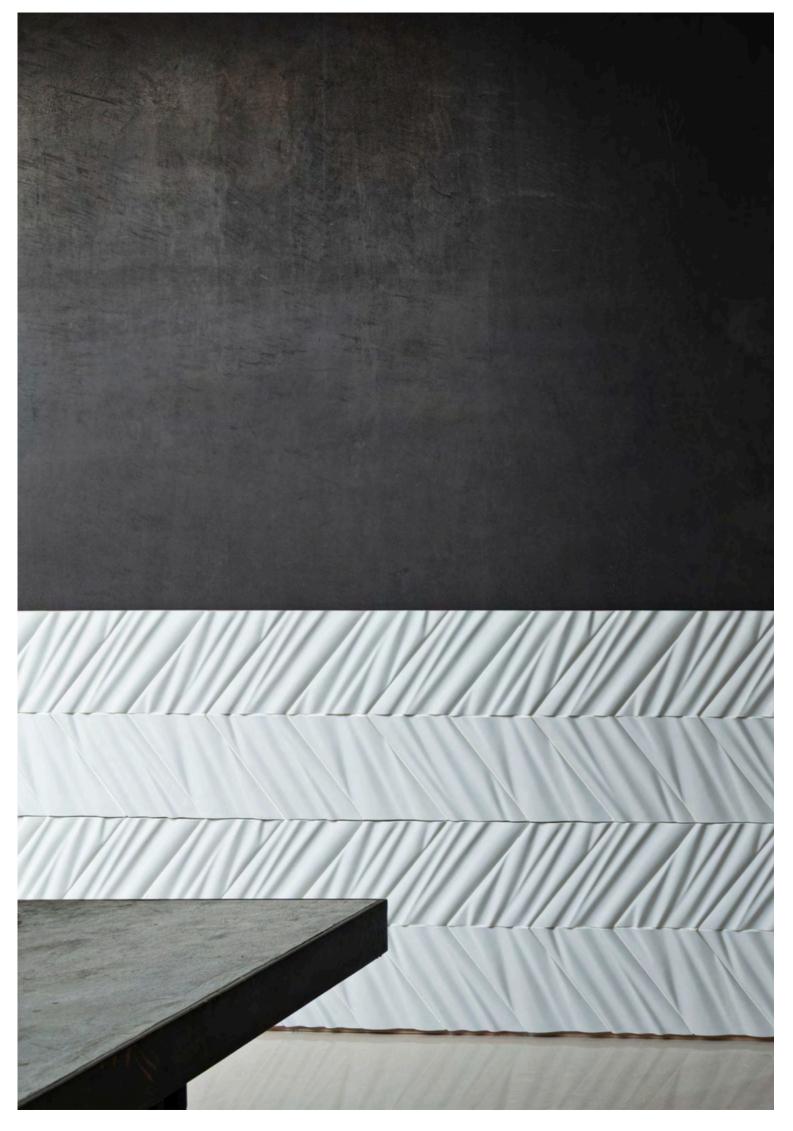

#### **CALIPSO COLLECTION** 03.

design Giacomo Totti

A homage to this mythological figure, goddess of the sea, the surface echoes the rippling of the waves in porcelain, in a juxtaposition of abstract and textural references. A feeling of movement is given by the three-dimensional texturing, which is unique for each element, and is further emphasized by a herringbone layout: this creates an alternation of light and shadow that enhances the material with its own precious language.

Format: parallelogram element long side 31.5 cm, short side 19.5 cm Colours: gold bronze, matt snow, sage custom on request

CALIPSO

TECHNICAL SHEETS