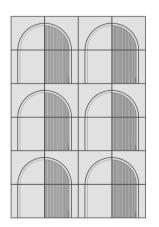

### 02 . ARENA COLLECTION design Giacomo Totti

The artistic culture and ancient architecture of Verona are reinterpreted in refined porcelain surfaces with lines that recall classicism yet also allude to metaphysical visions. Each spare element has a raised portion that can be straight or define an arch; the other portion can be smooth or textured with grooves. The use of two different colors in the same element and the raised and textured options allow for multiple combinations.

Format: square element side 29.5 cm Colours: matt silk, matt snow, matt cobalt custom on request

#### ELEMENTS AND DIMENSIONS [CM]

TYPES OF COMPOSITION

.03