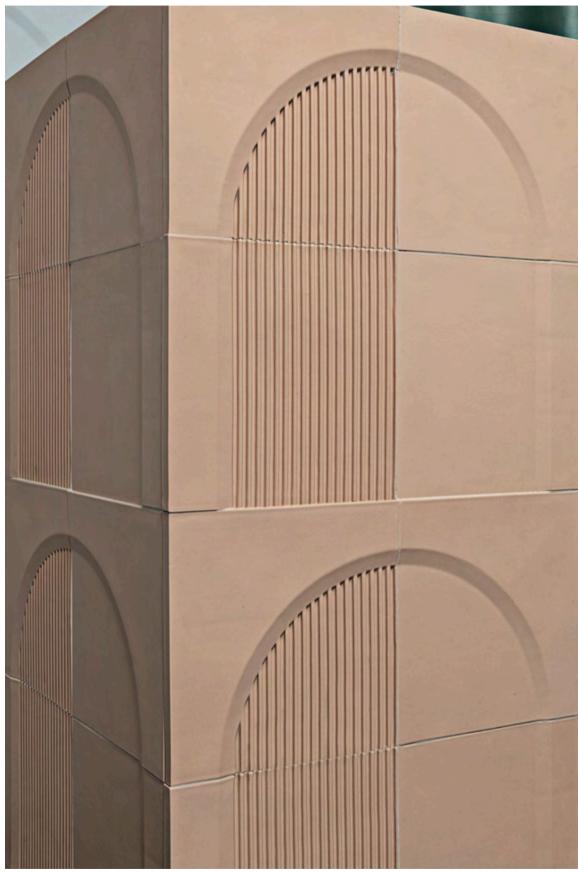

### 02 . ARENA COLLECTION design Giacomo Totti

The artistic culture and ancient architecture of Verona are reinterpreted in refined porcelain surfaces with lines that recall classicism yet also allude to metaphysical visions. Each spare element has a raised portion that can be straight or define an arch; the other portion can be smooth or textured with grooves. The use of two different colors in the same element and the raised and textured options allow for multiple combinations.

Format: square element side 29.5 cm Colours: matt silk, matt snow, matt cobalt custom on request