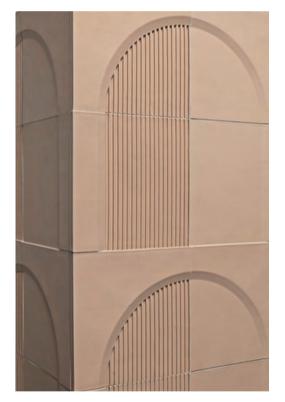

### 02 . ARENA COLLECTION design Giacomo Totti

The artistic culture and ancient architecture of Verona are reinterpreted in refined porcelain surfaces with lines that recall classicism yet also allude to metaphysical visions. Each spare element has a raised portion that can be straight or define an arch; the other portion can be smooth or textured with grooves. The use of two different colors in the same element and the raised and textured options allow for multiple combinations.

Format: square element side 29.5 cm Colours: matt silk, matt snow, matt cobalt custom on request