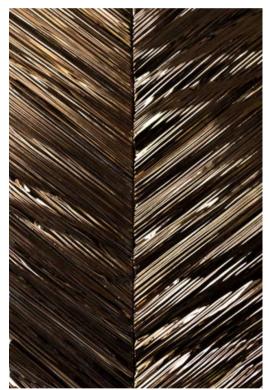

#### **CALIPSO COLLECTION** 03.

design Giacomo Totti

A homage to this mythological figure, goddess of the sea, the surface echoes the rippling of the waves in porcelain, in a juxtaposition of abstract and textural references. A feeling of movement is given by the three-dimensional texturing, which is unique for each element, and is further emphasized by a herringbone layout: this creates an alternation of light and shadow that enhances the material with its own precious language.

Format: parallelogram element long side 31.5 cm, short side 19.5 cm Colours: gold bronze, matt snow, sage custom on request

CALIPSO

TECHNICAL SHEETS