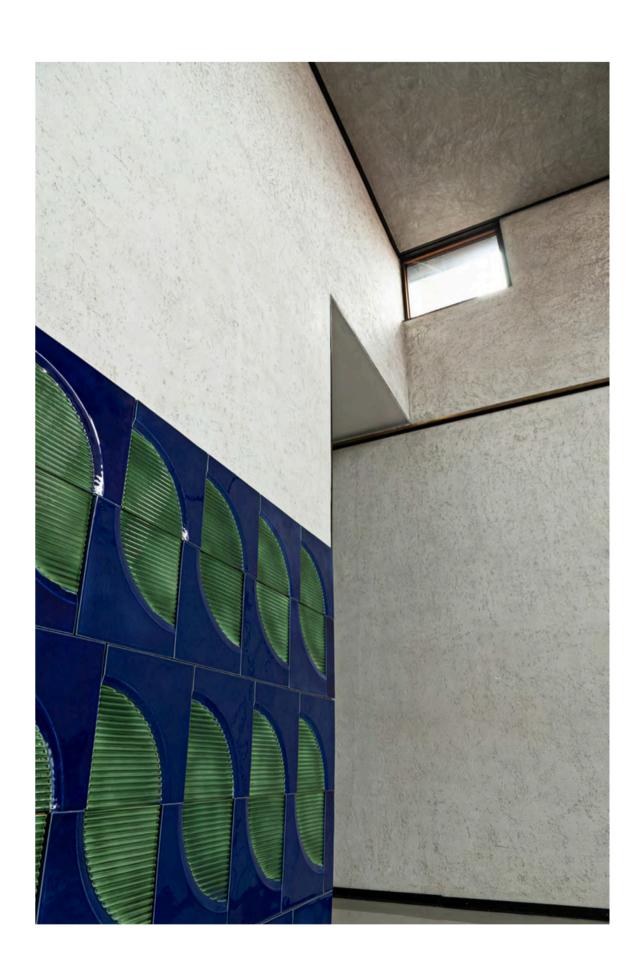

### 02 . ARENA COLLECTION design Giacomo Totti

The artistic culture and ancient architecture of Verona are reinterpreted in refined porcelain surfaces with lines that recall classicism yet also allude to metaphysical visions. Each spare element has a raised portion that can be straight or define an arch; the other portion can be smooth or textured with grooves. The use of two different colors in the same element and the raised and textured options allow for multiple combinations.

Format: square element side 29.5 cm Colours: matt silk, matt snow, matt cobalt custom on request