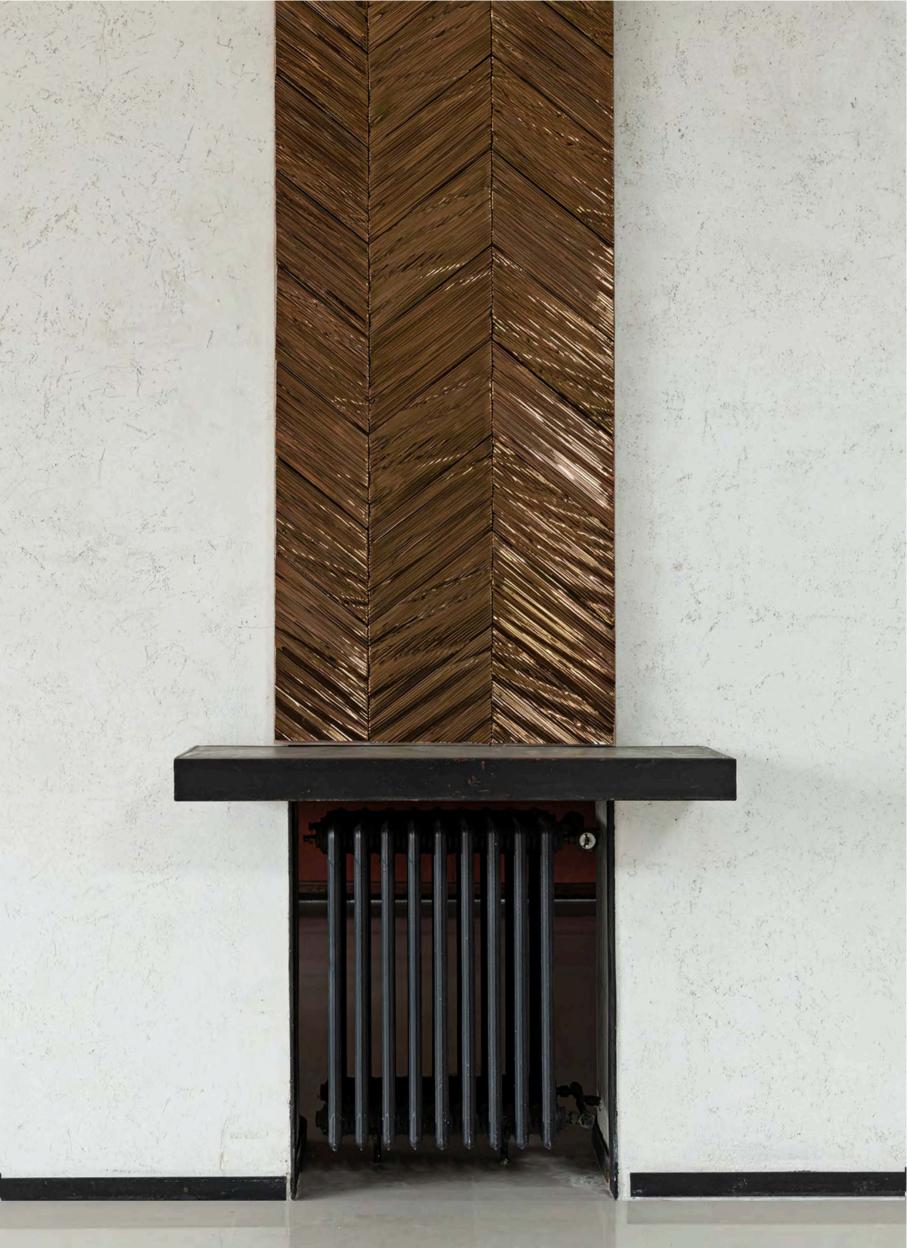

#### **CALIPSO COLLECTION** 03.

design Giacomo Totti

A homage to this mythological figure, goddess of the sea, the surface echoes the rippling of the waves in porcelain, in a juxtaposition of abstract and textural references. A feeling of movement is given by the three-dimensional texturing, which is unique for each element, and is further emphasized by a herringbone layout: this creates an alternation of light and shadow that enhances the material with its own precious language.

Format: parallelogram element long side 31.5 cm, short side 19.5 cm Colours: gold bronze, matt snow, sage custom on request

CALIPSO

TECHNICAL SHEETS

#### FINITURA GOLD BRONZE GOLD BRONZE FINISH