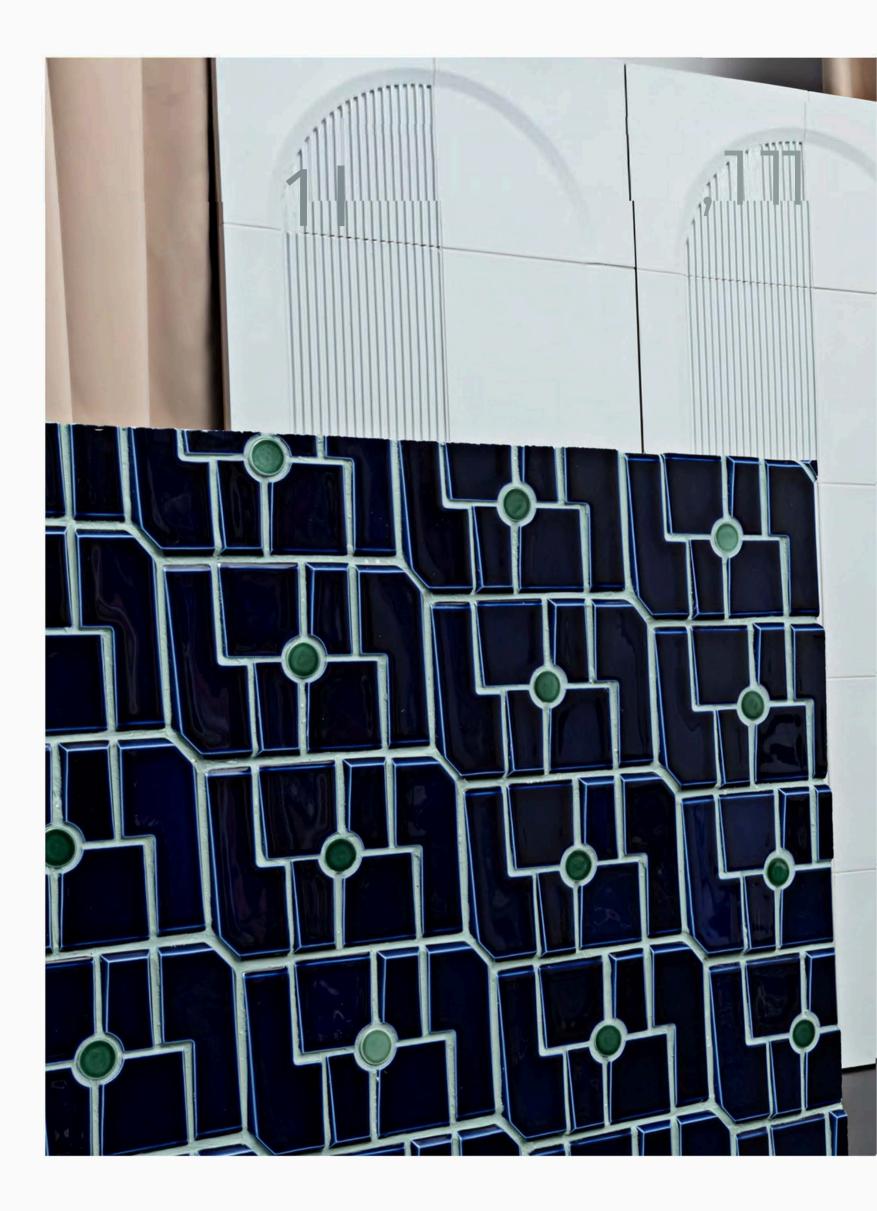

### 02 . ARENA COLLECTION design Giacomo Totti

The artistic culture and ancient architecture of Verona are reinterpreted in refined porcelain surfaces with lines that recall classicism yet also allude to metaphysical visions. Each spare element has a raised portion that can be straight or define an arch; the other portion can be smooth or textured with grooves. The use of two different colors in the same element and the raised and textured options allow for multiple combinations.

Format: square element side 29.5 cm Colours: matt silk, matt snow, matt cobalt custom on request

#### ELEMENTS AND DIMENSIONS [CM]

TYPES OF COMPOSITION

.03