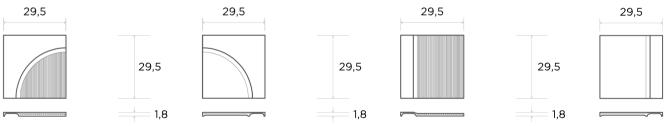

### 02 . ARENA COLLECTION design Giacomo Totti

The artistic culture and ancient architecture of Verona are reinterpreted in refined porcelain surfaces with lines that recall classicism yet also allude to metaphysical visions. Each spare element has a raised portion that can be straight or define an arch; the other portion can be smooth or textured with grooves. The use of two different colors in the same element and the raised and textured options allow for multiple combinations.

Format: square element side 29.5 cm Colours: matt silk, matt snow, matt cobalt custom on request