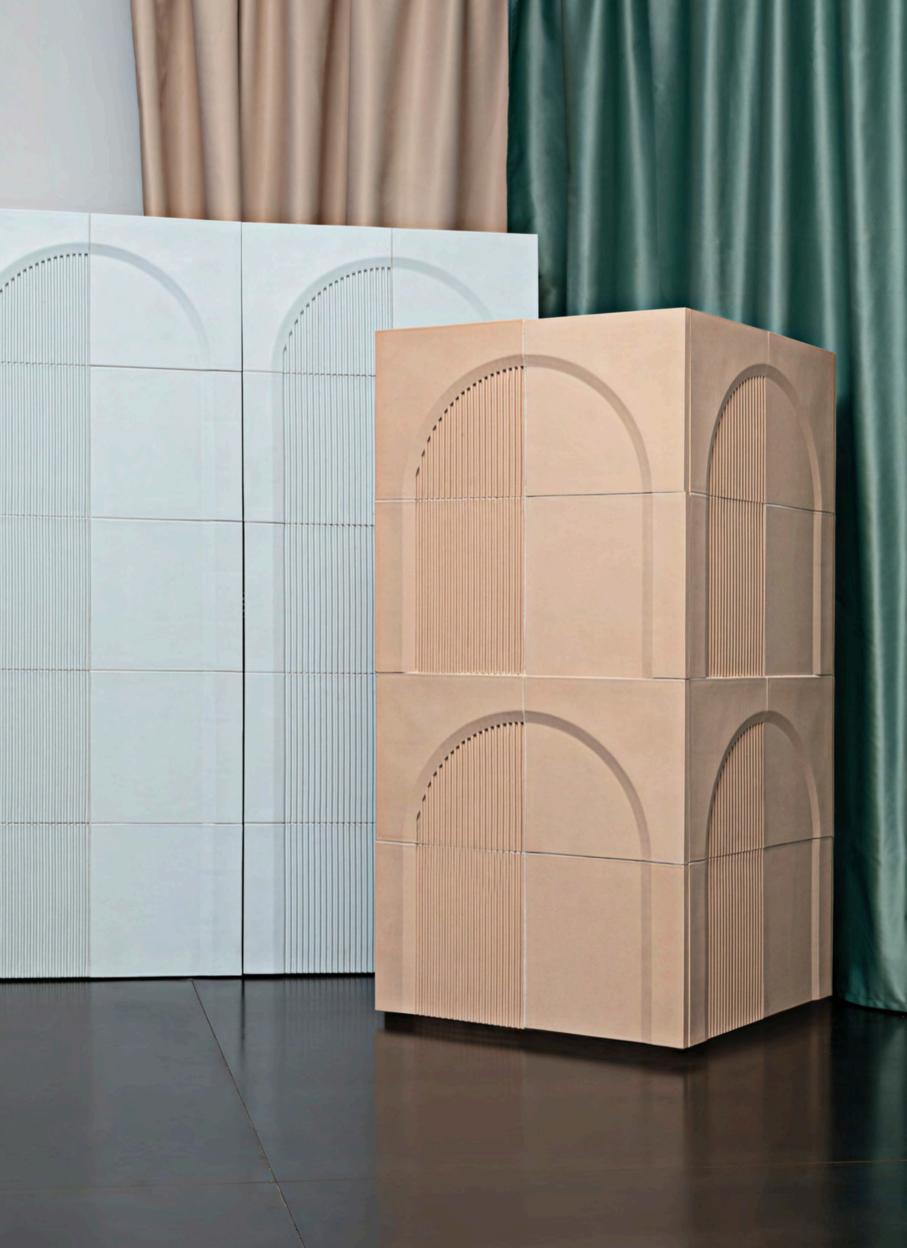

### 02 . ARENA COLLECTION design Giacomo Totti

The artistic culture and ancient architecture of Verona are reinterpreted in refined porcelain surfaces with lines that recall classicism yet also allude to metaphysical visions. Each spare element has a raised portion that can be straight or define an arch; the other portion can be smooth or textured with grooves. The use of two different colors in the same element and the raised and textured options allow for multiple combinations.

Format: square element side 29.5 cm Colours: matt silk, matt snow, matt cobalt custom on request