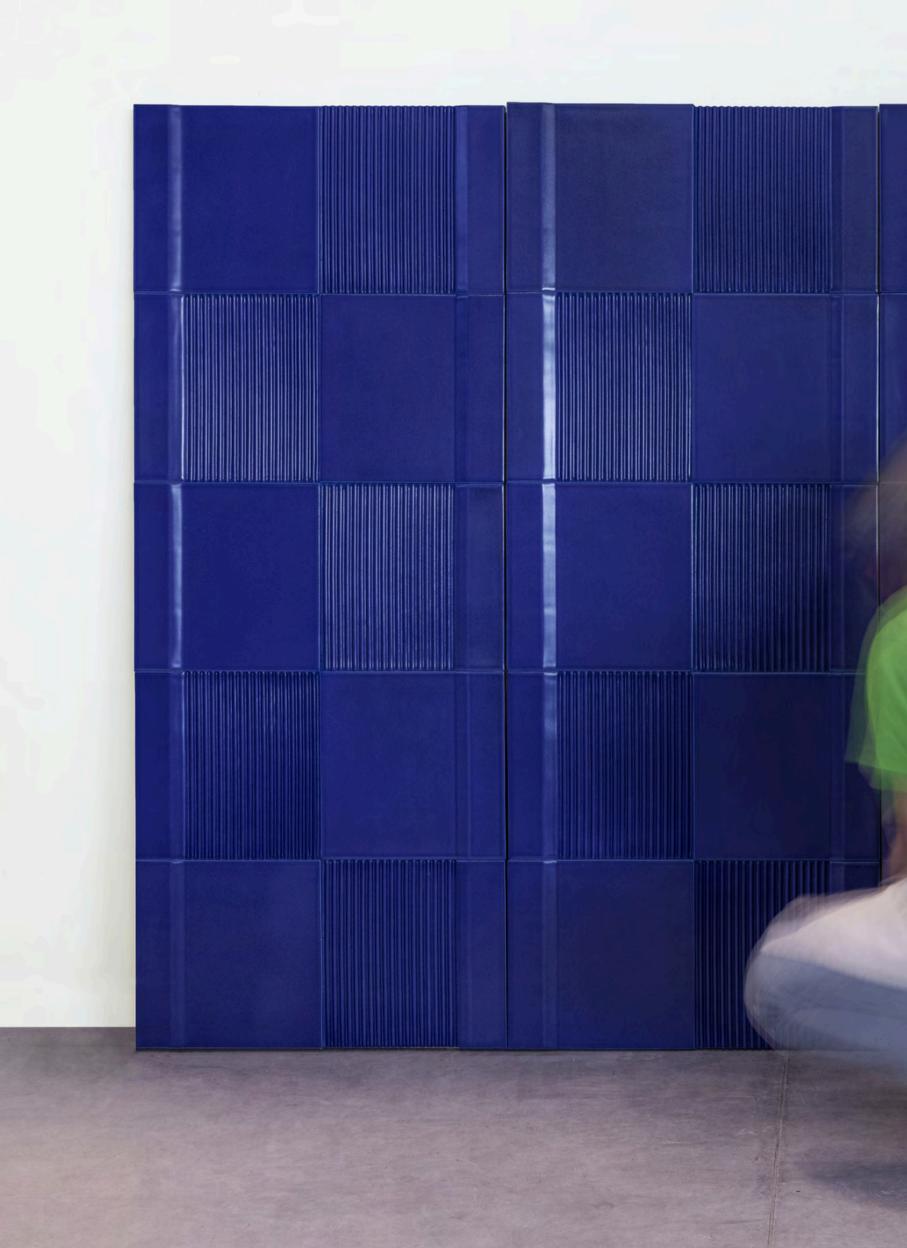

### 02 . ARENA COLLECTION design Giacomo Totti

The artistic culture and ancient architecture of Verona are reinterpreted in refined porcelain surfaces with lines that recall classicism yet also allude to metaphysical visions. Each spare element has a raised portion that can be straight or define an arch; the other portion can be smooth or textured with grooves. The use of two different colors in the same element and the raised and textured options allow for multiple combinations.

Format: square element side 29.5 cm Colours: matt silk, matt snow, matt cobalt custom on request