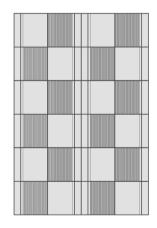

### 02 . ARENA COLLECTION design Giacomo Totti

The artistic culture and ancient architecture of Verona are reinterpreted in refined porcelain surfaces with lines that recall classicism yet also allude to metaphysical visions. Each spare element has a raised portion that can be straight or define an arch; the other portion can be smooth or textured with grooves. The use of two different colors in the same element and the raised and textured options allow for multiple combinations.

Format: square element side 29.5 cm Colours: matt silk, matt snow, matt cobalt custom on request

#### ELEMENTS AND DIMENSIONS [CM]

TYPES OF COMPOSITION

.03