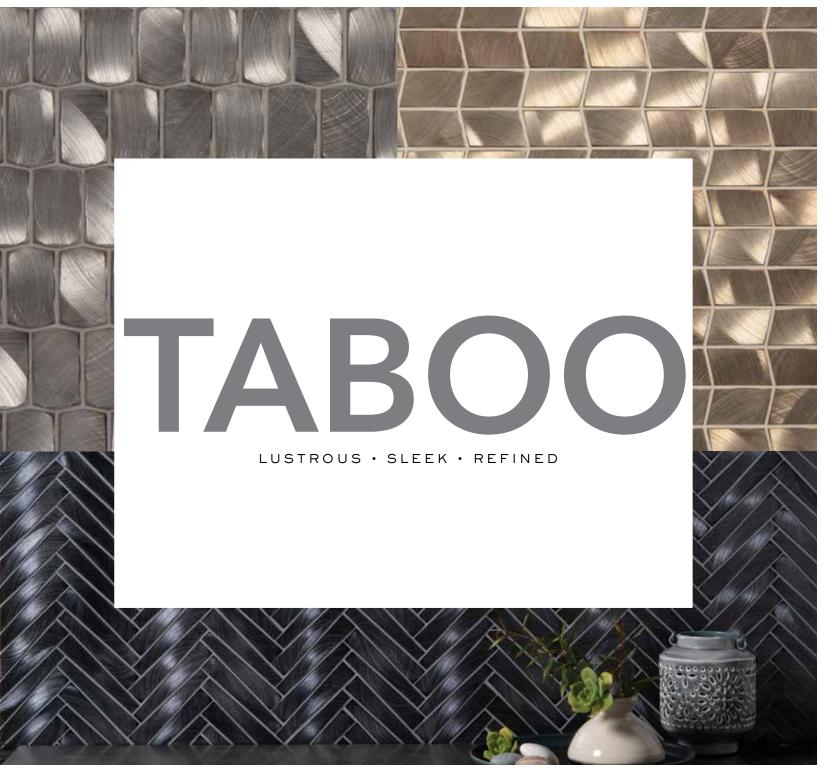

# TABOO

LUSTROUS · SLEEK · REFINED

EST 1967

#### LUSTROUS · SLEEK · REFINED

Luxurious detail or audacious statement, Taboo is the showpiece of the sophisticated palette. The lustrous metallics in modern mosaic form are simply extraordinary, yet versatile in design.