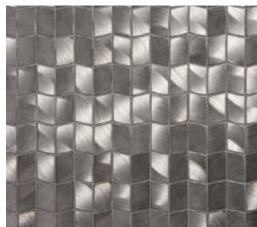

#### ELECTRA

CAMINO | ELECTRA | 7/8x | 1/8 (MESH MOUNTED)

CAMINO | SCOUT

CAMINO | NOMAD |7/8x|1/8 (MESH MOUNTED)

CAMINO | FRINGE | 7/8x | 1/8 (MESH MOUNTED)

ETHOS | ELECTRA

ETHOS | SCOUT

ETHOS | NOMAD

ETHOS | FRINGE