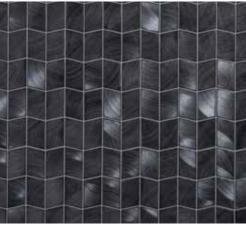

#### ELECTRA

CAMINO | ELECTRA | 7/8x | 1/8 (MESH MOUNTED)

CAMINO | SCOUT

CAMINO | NOMAD |7/8x|1/8 (MESH MOUNTED)

CAMINO | FRINGE | 7/8x | 1/8 (MESH MOUNTED)

ETHOS | ELECTRA

ETHOS | SCOUT

ETHOS | NOMAD

ETHOS | FRINGE