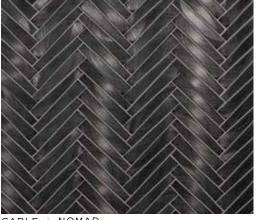

#### NOMAD

#### FRINGE

GABLE | ELECTRA 41/4x<sup>3</sup>/4 (MESH MOUNTED)

GABLE | SCOUT 4<sup>1</sup>/<sub>4</sub>x<sup>3</sup>/<sub>4</sub> (MESH MOUNTED)

GABLE | NOMAD 41/4x<sup>3</sup>/4 (MESH MOUNTED)

GABLE | FRINGE 41/4x<sup>3</sup>/4 (MESH MOUNTED)