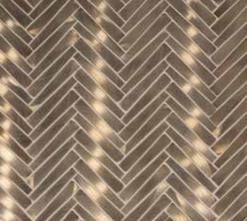

#### NOMAD

#### FRINGE

GABLE | ELECTRA 41/4x<sup>3</sup>/4 (MESH MOUNTED)

GABLE | SCOUT 4<sup>1</sup>/<sub>4</sub>x<sup>3</sup>/<sub>4</sub> (MESH MOUNTED)

GABLE | NOMAD 41/4x<sup>3</sup>/4 (MESH MOUNTED)

GABLE | FRINGE 41/4x<sup>3</sup>/4 (MESH MOUNTED)