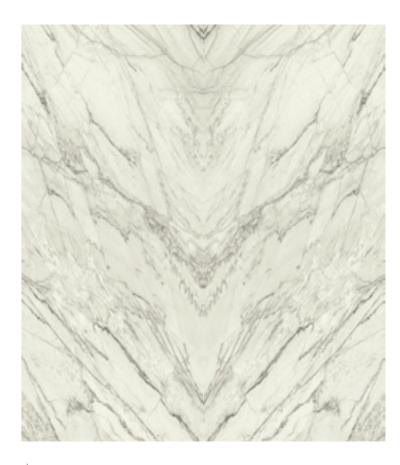

500
MATTE BULLNOSE 3"x12"
1103506
POLISHED BULLNOSE 3"x12"

### 1103591 RECTIFIED POLISHED 3"x12"

1103465
RECTIFIED MATTE 12"x24"
1103471
RECTIFIED POLISHED 12"x24"
1103424
RECTIFIED MATTE 24"x48"
1103431
RECTIFIED POLISHED 24"x48"
1105165
RECTIFIED MATTE 48"x48"
1105171
RECTIFIED POLISHED 48"x48"

1103478
MATTE MOSAIC HEX 2"
1103484
POLISHED MOSAIC HEX 2"
1103490
MATTE MOSAIC 12"x12"
1103496
POLISHED MOSAIC 12"x12"
1103502
MATTE BULLNOSE 3"x12"
1103508
POLISHED BULLNOSE 3"x12"



# adagio white



### ★ 6 MM

1103374 RECTIFIED MATTE 48"x110" 1103380 RECTIFIED POLISHED 48"x110"

### ± PRE-FAB 12 MM

1105112
RECTIFIED MATTE 32"x96"
1105198
RECTIFIED MATTE SHARKNOSE 32"x96"

# forte white



### ± 6 MM

1103377 RECTIFIED MATTE 48"x110" 1103383 RECTIFIED POLISHED 48"x110"

## **BOOKMATCH**



★ 6 MM

1103391 RECTIFIED POLISHED 48"x110" BOOKMATCH A 1103392 RECTIFIED POLISHED 48"x110" BOOKMATCH B

.8.

# capriccio grey



★ 6 MM

1103373 RECTIFIED MATTE 48"x110" 1103379 RECTIFIED POLISHED 48"x110"

# BOOKMATCH



6 MM

1103385 RECTIFIED POLISHED 48"x110" BOOKMATCH A 1103386 RECTIFIED POLISHED 48"x110" BOOKMATCH B

## aria gold



### ± 6 MM

1103375 RECTIFIED MATTE 48"x110" 1103381 RECTIFIED POLISHED 48"x110"

### ★ PRE-FAB 12 MM

1105113
RECTIFIED MATTE 32"x96"
1105199
RECTIFIED MATTE SHARKNOSE 32"x96"
1105205
RECTIFIED POLISHED 32"x96"
1105206
RECTIFIED POLISHED SHARKNOSE 32"x96"

## **BOOKMATCH**



★ 6 MM

1103393 RECTIFIED POLISHED 48"x110" BOOKMATCH A 1103394 RECTIFIED POLISHED 48"x110" BOOKMATCH B

.10.

# crescendo blue



★ 6 MM

1103376 RECTIFIED MATTE 48"x110" 110338