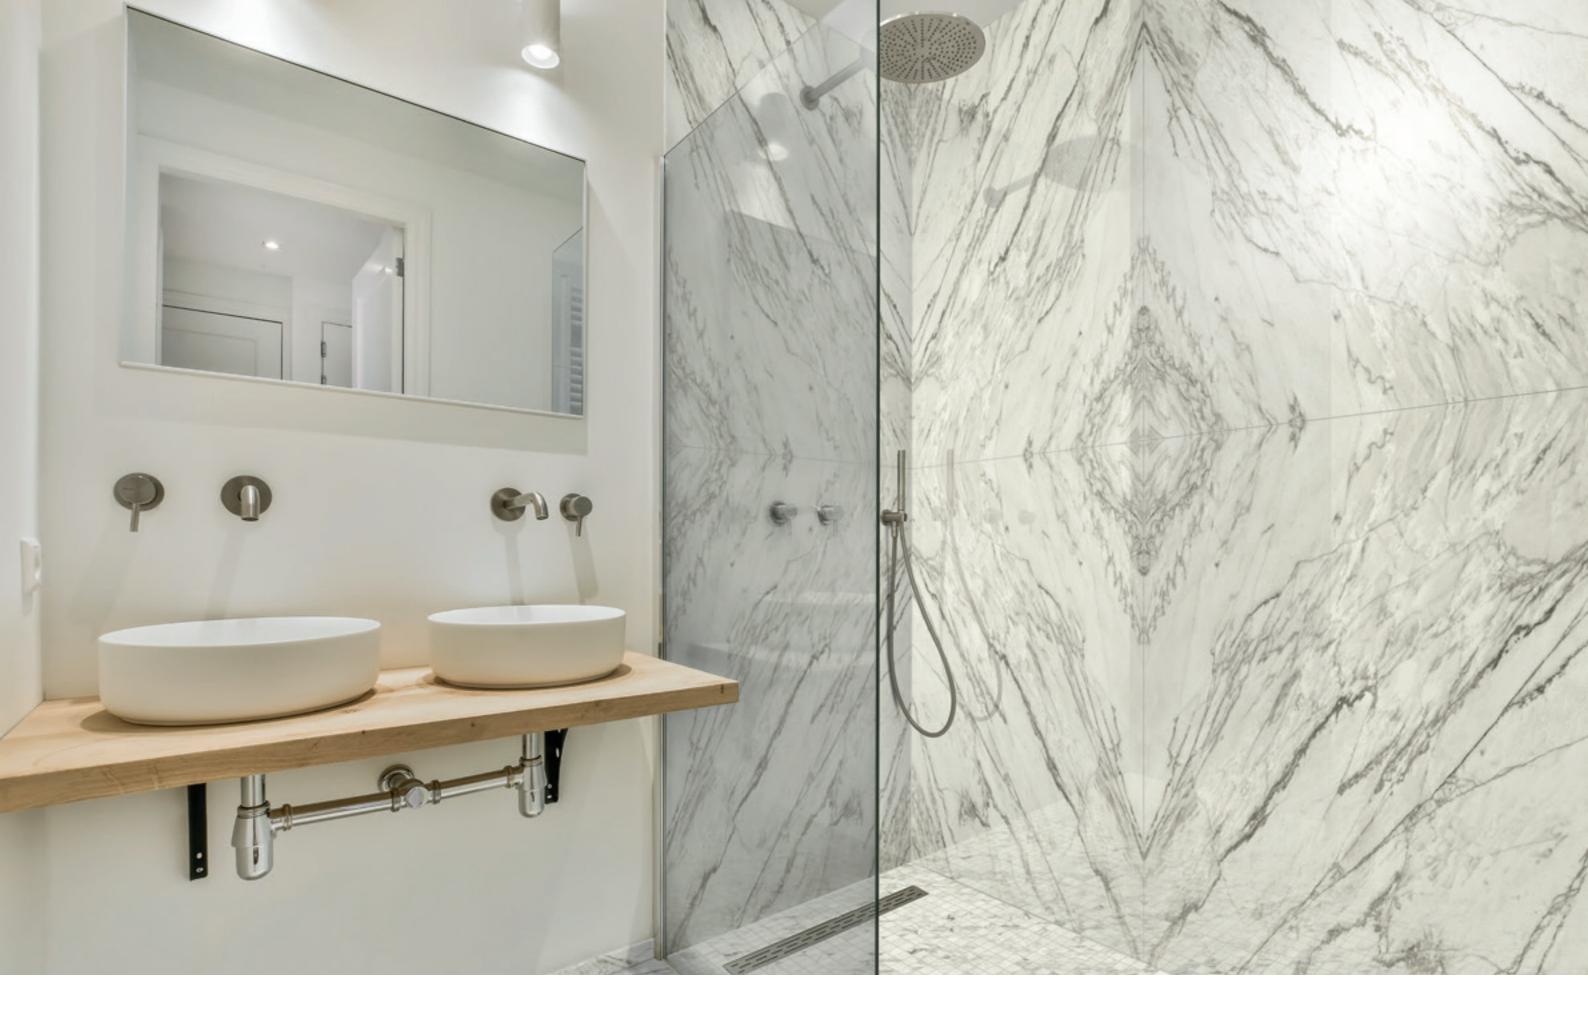

. 20 .

WALL: JEM\_3"x12"\_CAPRICCIO GREY\_POLISHED

. 22 .

WALL: JEM\_48"x110" BOOKMATCH\_ARIA GOLD\_POLISHED

FLOOR: JEM\_48"x48"\_ARIA GOLD\_POLISHED

. 26 .

FLOOR: JEM\_48"x48"\_ARIA GOLD\_MATTE

WALL: JEM\_48"x110" BOOKMATCH\_CRESCENDO BLUE \_POLISHED