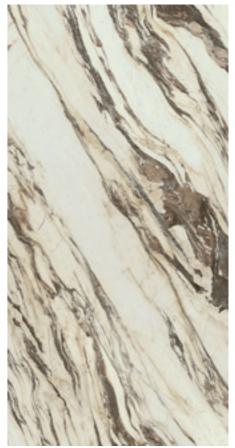

# capriccio grey

★ 6 MM

1103373 RECTIFIED MATTE 48"x110" 1103379 RECTIFIED POLISHED 48"x110"