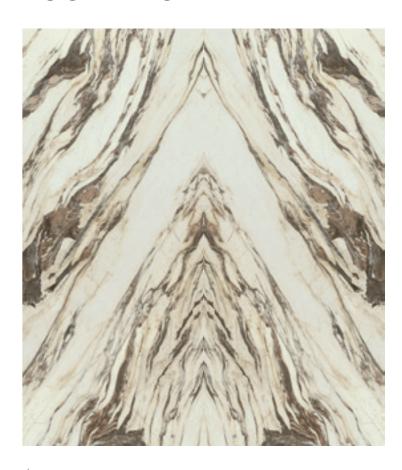

BOOKMATCH A 1103386 RECTIFIED POLISHED 48"x110" BOOKMATCH B

## aria gold



### ± 6 MM

1103375 RECTIFIED MATTE 48"x110" 1103381 RECTIFIED POLISHED 48"x110"

### ★ PRE-FAB 12 MM

1105113
RECTIFIED MATTE 32"x96"
1105199
RECTIFIED MATTE SHARKNOSE 32"x96"
1105205
RECTIFIED POLISHED 32"x96"
1105206
RECTIFIED POLISHED SHARKNOSE 32"x96"

## **BOOKMATCH**



★ 6 MM

1103393 RECTIFIED POLISHED 48"x110" BOOKMATCH A 1103394 RECTIFIED POLISHED 48"x110" BOOKMATCH B

.10.

# crescendo blue



★ 6 MM

1103376 RECTIFIED MATTE 48"x110" 1103382 RECTIFIED POLISHED 48"x110"

## **BOOKMATCH**



6 MM

1103387
RECTIFIED POLISHED 48"x110"
BOOKMATCH A
1103388
RECTIFIED POLISHED 48"x110"
BOOKMATCH B

# symphony red



6 MM

1103378
RECTIFIED MATTE 48"x110"
1103384
RECTIFIED POLISHED 48"x110"

## **BOOKMATCH**



★ 6 MM

1103389 RECTIFIED POLISHED 48"x110" BOOKMATCH A 1103390 RECTIFIED POLISHED 48"x110" BOOKMATCH B

.12.



COUNTERTOP: JEM\_PRE-FAB 32"x96"\_ADAGIO WHITE\_MATTE

FLOOR: JEM\_ 48"x48"\_ADAGIO WHITE\_POLISHED

.14.



.16.



ACCENT: JEM\_48"x110" BOOKMATCH\_FORTE WHITE\_POLISHED

FLOOR: JEM\_48"x110"\_FORTE WHITE\_POLISHED

.18.



WALL: JEM\_48"x110" BOOKMATCH\_FORTE WHITE\_POLISHED

FLOOR: JEM\_2"x2" MOSAIC\_FORTE WHITE\_MATTE

. 20 .





WALL: JEM\_3"x12"\_CAPRICCIO GREY\_POLISHED

. 22 .





WALL: JEM\_48"x110" BOOKMATCH\_ARIA GOLD\_POLISHED

FLOOR: JEM\_48"x48"\_ARIA GOLD\_POLISHED

. 26 .





FLOOR: JEM\_48"x48"\_ARIA GOLD\_MATTE



WALL: JEM\_48"x110" BOOKMATCH\_CRESCENDO BLUE \_POLISHED

FLOOR: JEM\_24"x48"\_CRESCENDO BLUE\_MATTE - JEM\_HEXAGON MOSAIC 2"\_CRESCENDO BLUE\_