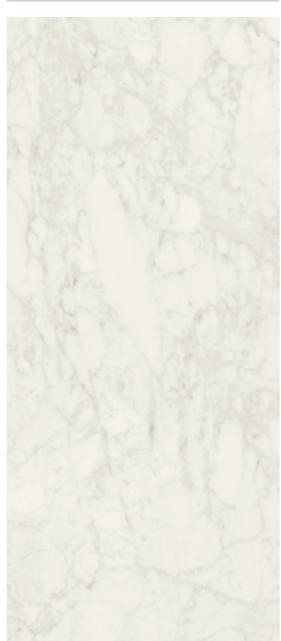

4"
1103469
RECTIFIED POLISHED 12"x24"
1103422
RECTIFIED MATTE 24"x48"
1103429
RECTIFIED POLISHED 24"x48"
1105163
RECTIFIED MATTE 48"x48"
1105169
RECTIFIED POLISHED 48"x48"

1103476
MATTE MOSAIC HEX 2"
1103482
POLISHED MOSAIC HEX 2"
1103488
MATTE MOSAIC 12"x12"
1103494
POLISHED MOSAIC 12"x12"
1103500
MATTE BULLNOSE 3"x12"
1103506
POLISHED BULLNOSE 3"x12"

### 1103591 RECTIFIED POLISHED 3"x12"

1103465
RECTIFIED MATTE 12"x24"
1103471
RECTIFIED POLISHED 12"x24"
1103424
RECTIFIED MATTE 24"x48"
1103431
RECTIFIED POLISHED 24"x48"
1105165
RECTIFIED MATTE 48"x48"
1105171
RECTIFIED POLISHED 48"x48"

1103478
MATTE MOSAIC HEX 2"
1103484
POLISHED MOSAIC HEX 2"
1103490
MATTE MOSAIC 12"x12"
1103496
POLISHED MOSAIC 12"x12"
1103502
MATTE BULLNOSE 3"x12"
1103508
POLISHED BULLNOSE 3"x12"



# adagio white



### ★ 6 MM

1103374 RECTIFIED MATTE 48"x110" 1103380 RECTIFIED POLISHED 48"x110"

### ± PRE-FAB 12 MM

1105112
RECTIFIED MATTE 32"x96"
1105198
RECTIFIED MATTE SHARKNOSE 32"x96"

# forte white



### ± 6 MM

1103377 RECTIFIED MATTE 48"x110" 1103383 RECTIFIED POLISHED 48"x110"

## **BOOKMATCH**



★ 6 MM

1103391 RECTIFIED POLISHED 48"x110" BOOKMATCH A 1103392 RECTIFIED POLISHED 48"x110" BOOKMATCH B

.8.

# capriccio grey



★ 6 MM

1103373 RECTIFIED MATTE 48"x110" 1103379 RECTIFIED POLISHED 48"x110"

# BOOKMATCH



6 MM

1103385 RECTIFIED POLISHED 48"x110" BOOKMATCH A 1103386 RECTIFIED POLISHED 48"x110" BOOKMATCH B

## aria gold



### ± 6 MM

1103375 RECTIFIED MATTE 48"x110" 1103381 RECTIFIED POLISHED 48"x110"

### ★ PRE-FAB 12 MM

1105113
RECTIFIED MATTE 32"x96"
1105199
RECTIFIED MATTE