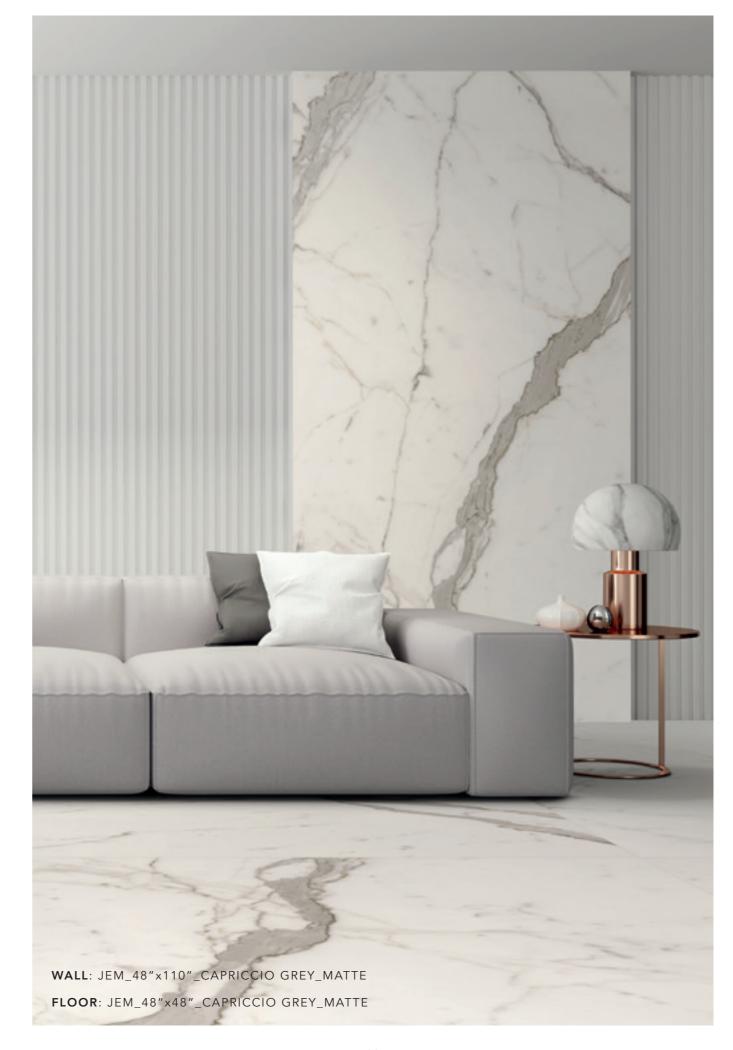

. 20 .

WALL: JEM\_3"x12"\_CAPRICCIO GREY\_POLISHED

. 22 .

WALL: JEM\_48"x110" BOOKMATCH\_ARIA GOLD\_POLISHED

FLOOR: JEM\_48"x48"\_ARIA GOLD\_POLISHED

. 26 .

FLOOR: JEM\_48"x48"\_ARIA GOLD\_MATTE

WALL: JEM\_48"x110" BOOKMATCH\_CRESCENDO BLUE \_POLISHED