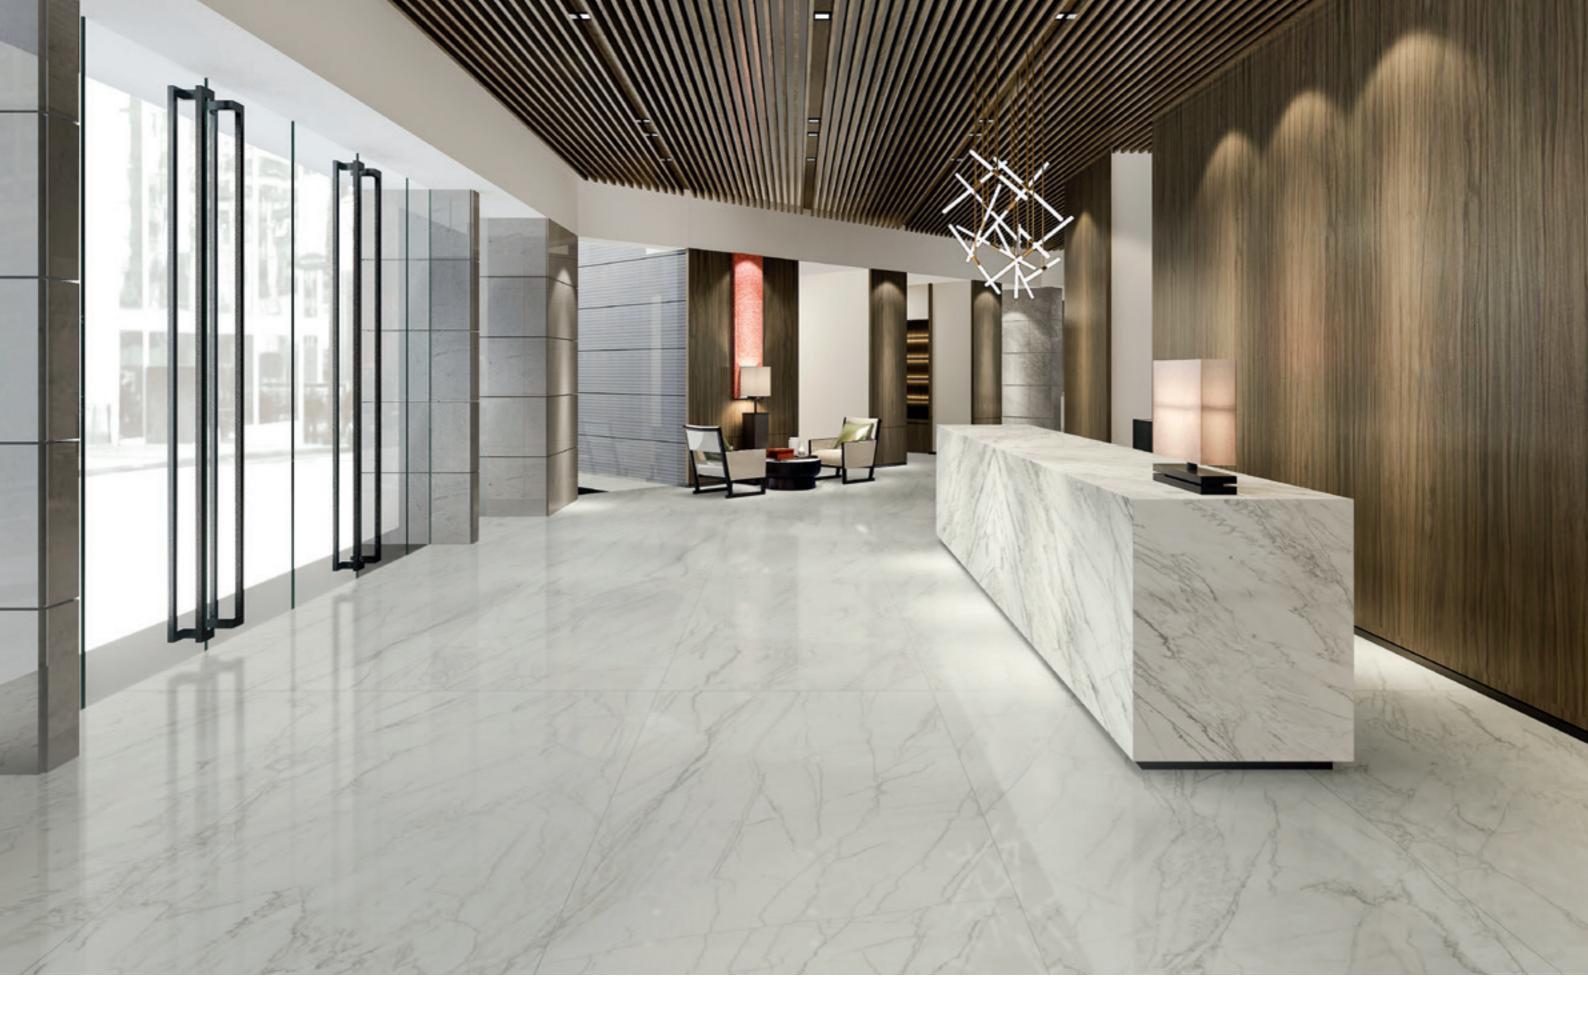

MATTE SHARKNOSE 32"x96"
1105205
RECTIFIED POLISHED 32"x96"
1105206
RECTIFIED POLISHED SHARKNOSE 32"x96"

## **BOOKMATCH**



★ 6 MM

1103393 RECTIFIED POLISHED 48"x110" BOOKMATCH A 1103394 RECTIFIED POLISHED 48"x110" BOOKMATCH B

.10.

# crescendo blue



★ 6 MM

1103376 RECTIFIED MATTE 48"x110" 1103382 RECTIFIED POLISHED 48"x110"

## **BOOKMATCH**



6 MM

1103387
RECTIFIED POLISHED 48"x110"
BOOKMATCH A
1103388
RECTIFIED POLISHED 48"x110"
BOOKMATCH B

# symphony red



6 MM

1103378
RECTIFIED MATTE 48"x110"
1103384
RECTIFIED POLISHED 48"x110"

## **BOOKMATCH**



★ 6 MM

1103389 RECTIFIED POLISHED 48"x110" BOOKMATCH A 1103390 RECTIFIED POLISHED 48"x110" BOOKMATCH B

.12.



COUNTERTOP: JEM\_PRE-FAB 32"x96"\_ADAGIO WHITE\_MATTE

FLOOR: JEM\_ 48"x48"\_ADAGIO WHITE\_POLISHED

.14.



.16.



ACCENT: JEM\_48"x110" BOOKMATCH\_FORTE WHITE\_POLISHED

FLOOR: JEM\_48"x110"\_FORTE WHITE\_POLISHED

.18.



WALL: JEM\_48"x110" BOOKMATCH\_FORTE WHITE\_POLISHED

FLOOR: JEM\_2"x2" MOSAIC\_FORTE WHITE\_MATTE

. 20 .





WALL: JEM\_3"x12"\_CAPRICCIO GREY\_POLISHED

. 22 .





WALL: JEM\_48"x110" BOOKMATCH\_ARIA GOLD\_POLISHED

FLOOR: JEM\_48"x48"\_ARIA GOLD\_POLISHED

. 26 .





FLOOR: JEM\_48"x48"\_ARIA GOLD\_MATTE



WALL: JEM\_48"x110" BOOKMATCH\_CRESCENDO BLUE \_POLISHED

FLOOR: JEM\_24"x48"\_CRESCENDO BLUE\_MATTE - JEM\_HEXAGON MOSAIC 2"\_CRESCENDO BLUE\_MATTE

.30.



SHOWER WALL: JEM\_3"x12"\_CRESCENDO BLUE\_POLISHED

SHOWER FLOOR: JEM\_HEXAGON MOSAIC 2"\_CRESCENDO BLUE\_MATTE

WALL: JEM\_48"x110" BOOKMATCH\_CRESCENDO BLUE\_POLISHED

FLOOR: JEM\_48"x48"\_CRESCENDO BLUE\_MATTE

.