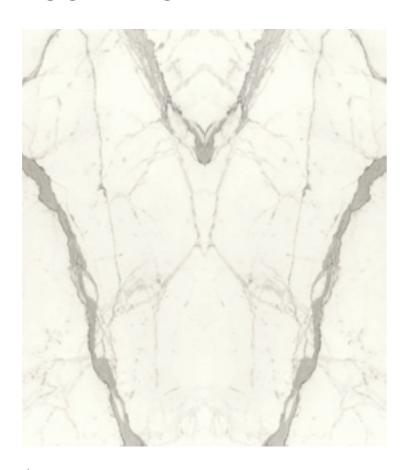

# capricciogrey

# capriccio grey

★ 6 MM

1103373 RECTIFIED MATTE 48"x110" 1103379 RECTIFIED POLISHED 48"x110"