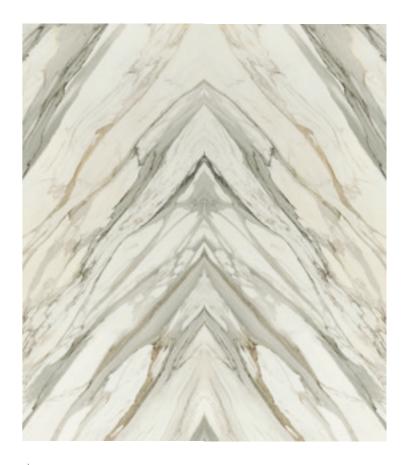

IFIED MATTE 32"x96"
1105198
RECTIFIED MATTE SHARKNOSE 32"x96"

# forte white



### ± 6 MM

1103377 RECTIFIED MATTE 48"x110" 1103383 RECTIFIED POLISHED 48"x110"

## **BOOKMATCH**



★ 6 MM

1103391 RECTIFIED POLISHED 48"x110" BOOKMATCH A 1103392 RECTIFIED POLISHED 48"x110" BOOKMATCH B

.8.

# capriccio grey



★ 6 MM

1103373 RECTIFIED MATTE 48"x110" 1103379 RECTIFIED POLISHED 48"x110"

# BOOKMATCH



6 MM

1103385 RECTIFIED POLISHED 48"x110" BOOKMATCH A 1103386 RECTIFIED POLISHED 48"x110" BOOKMATCH B

## aria gold



### ± 6 MM

1103375 RECTIFIED MATTE 48"x110" 1103381 RECTIFIED POLISHED 48"x110"

### ★ PRE-FAB 12 MM

1105113
RECTIFIED MATTE 32"x96"
1105199
RECTIFIED MATTE SHARKNOSE 32"x96"
1105205
RECTIFIED POLISHED 32"x96"
1105206
RECTIFIED POLISHED SHARKNOSE 32"x96"

## **BOOKMATCH**



★ 6 MM

1103393 RECTIFIED POLISHED 48"x110" BOOKMATCH A 1103394 RECTIFIED POLISHED 48"x110" BOOKMATCH B

.10.

# crescendo blue



★ 6 MM

1103376 RECTIFIED MATTE 48"x110" 1103382 RECTIFIED POLISHED 48"x110"

## **BOOKMATCH**



6 MM

1103387
RECTIFIED POLISHED 48"x110"
BOOKMATCH A
1103388
RECTIFIED POLISHED 48"x110"
BOOKMATCH B

# symphony red



6 MM

1103378
RECTIFIED MATTE 48"x110"
1103384
RECTIFIED POLISHED 48"x110"

## **BOOKMATCH**



★ 6 MM

1103389 RECTIFIED POLISHED 48"x110" BOOKMATCH A 1103390 RECTIFIED POLISHED 48"x110" BOOKMATCH B

.12.



COUNTERTOP: JEM\_PRE-FAB 32"x96"\_ADAGIO WHITE\_MATTE

FLOOR: JEM\_ 48"x48"\_ADAGIO WHITE\_POLISHED

.14.



.16.



ACCENT: JEM\_48"x110" BOOKMATCH\_FORTE WHITE\_POLISHED

FLOOR: JEM\_48"x110"\_FORTE WHITE\_POLISHED

.18.



WALL: JEM\_48