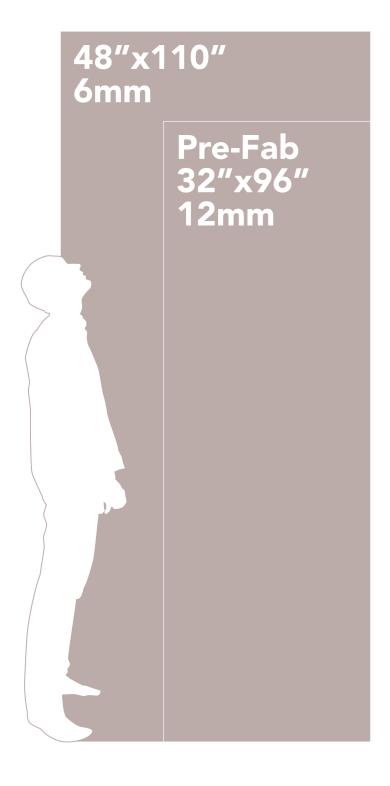

### ★ 6 MM

1103374 RECTIFIED MATTE 48"x110" 1103380 RECTIFIED POLISHED 48"x110"

### ± PRE-FAB 12 MM

1105112
RECTIFIED MATTE 32"x96"
1105198
RECTIFIED MATTE SHARKNOSE 32"x96"