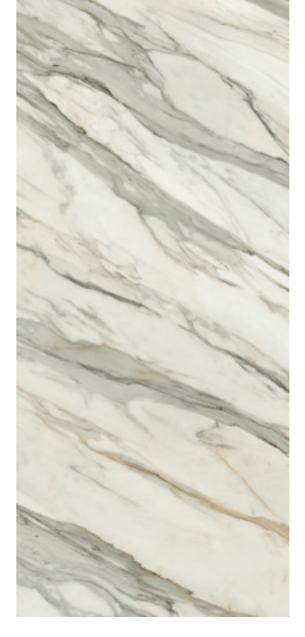

HED MOSAIC HEX 2"
1103490
MATTE MOSAIC 12"x12"
1103496
POLISHED MOSAIC 12"x12"
1103502
MATTE BULLNOSE 3"x12"
1103508
POLISHED BULLNOSE 3"x12"



# adagio white



### ★ 6 MM

1103374 RECTIFIED MATTE 48"x110" 1103380 RECTIFIED POLISHED 48"x110"

### ± PRE-FAB 12 MM

1105112
RECTIFIED MATTE 32"x96"
1105198
RECTIFIED MATTE SHARKNOSE 32"x96"

# forte white



### ± 6 MM

1103377 RECTIFIED MATTE 48"x110" 1103383 RECTIFIED POLISHED 48"x110"

## **BOOKMATCH**



★ 6 MM

1103391 RECTIFIED POLISHED 48"x110" BOOKMATCH A 1103392 RECTIFIED POLISHED 48"x110" BOOKMATCH B

.8.

# capriccio grey



★ 6 MM

1103373 RECTIFIED MATTE 48"x110" 1103379 RECTIFIED POLISHED 48"x110"

# BOOKMATCH



6 MM

1103385 RECTIFIED POLISHED 48"x110" BOOKMATCH A 1103386 RECTIFIED POLISHED 48"x110" BOOKMATCH B

## aria gold



### ± 6 MM

1103375 RECTIFIED MATTE 48"x110" 1103381 RECTIFIED POLISHED 48"x110"

### ★ PRE-FAB 12 MM

1105113
RECTIFIED MATTE 32"x96"
1105199
RECTIFIED MATTE SHARKNOSE 32"x96"
1105205
RECTIFIED POLISHED 32"x96"
1105206
RECTIFIED POLISHED SHARKNOSE 32"x96"

## **BOOKMATCH**



★ 6 MM

1103393 RECTIFIED POLISHED 48"x110" BOOKMATCH A 1103394 RECTIFIED POLISHED 48"x110" BOOKMATCH B

.10.

# crescendo blue



★ 6 MM

1103376 RECTIFIED MATTE 48"x110" 1103382 RECTIFIED POLISHED 48"x110"

## **BOOKMATCH**



6 MM

1103387
RECTIFIED POLISHED 48"x110"
BOOKMATCH A
1103388
RECTIFIED POLISHED 48"x110"
BOOKMATCH B

# symphony red



6 MM

1103378
RECTIFIED MATTE 48"x110"
1103384
RECTIFIED POLISHED 48"x110"

## **BOOKMATCH**



★ 6 MM

1103389 RECTIFIED POLISHED 48"x110" BOOKMATCH A 1103390 RECTIFIED