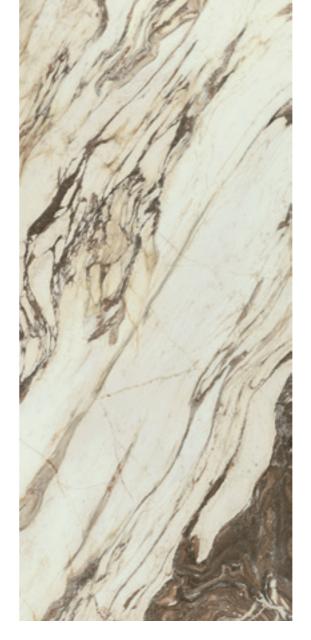

0" 1103379 RECTIFIED POLISHED 48"x110"

# BOOKMATCH



6 MM

1103385 RECTIFIED POLISHED 48"x110" BOOKMATCH A 1103386 RECTIFIED POLISHED 48"x110" BOOKMATCH B

## aria gold



### ± 6 MM

1103375 RECTIFIED MATTE 48"x110" 1103381 RECTIFIED POLISHED 48"x110"

### ★ PRE-FAB 12 MM

1105113
RECTIFIED MATTE 32"x96"
1105199
RECTIFIED MATTE SHARKNOSE 32"x96"
1105205
RECTIFIED POLISHED 32"x96"
1105206
RECTIFIED POLISHED SHARKNOSE 32"x96"

## **BOOKMATCH**



★ 6 MM

1103393 RECTIFIED POLISHED 48"x110" BOOKMATCH A 1103394 RECTIFIED POLISHED 48"x110" BOOKMATCH B

.10.

# crescendo blue



★ 6 MM

1103376 RECTIFIED MATTE 48"x110" 1103382 RECTIFIED POLISHED 48"x110"

## **BOOKMATCH**



6 MM

1103387
RECTIFIED POLISHED 48"x110"
BOOKMATCH A
1103388
RECTIFIED POLISHED 48"x110"
BOOKMATCH B

# symphony red



6 MM

1103378
RECTIFIED MATTE 48"x110"
1103384
RECTIFIED POLISHED 48"x110"

## **BOOKMATCH**



★ 6 MM

1103389 RECTIFIED POLISHED 48"x110" BOOKMATCH A 1103390 RECTIFIED POLISHED 48"x110" BOOKMATCH B

.12.



COUNTERTOP: JEM\_PRE-FAB 32"x96"\_ADAGIO WHITE\_MATTE

FLOOR: JEM\_ 48"x48"\_ADAGIO WHITE\_POLISHED

.14.



.16.



ACCENT: JEM\_48"x110" BOOKMATCH\_FORTE WHITE\_POLISHED

FLOOR: JEM\_48"x110"\_FORTE WHITE\_POLISHED

.18.



WALL: JEM\_48"x110" BOOKMATCH\_FORTE WHITE\_POLISHED

FLOOR: JEM\_2"x2" MOSAIC\_FORTE WHITE\_MATTE

. 20 .





WALL: JEM\_3"x12"\_CAPRICCIO GREY\_POLISHED

. 22 .





WALL: JEM\_48"x110" BOOKMATCH\_ARIA GOLD\_POLISHED

FLOOR: JEM\_48"x48"\_ARIA GOLD\_POLISHED

. 26 .





FLOOR: JEM\_48"x48"\_ARIA GOLD\_MATTE



WALL: JEM\_48"x110" BOOKMATCH\_CRESCENDO BLUE \