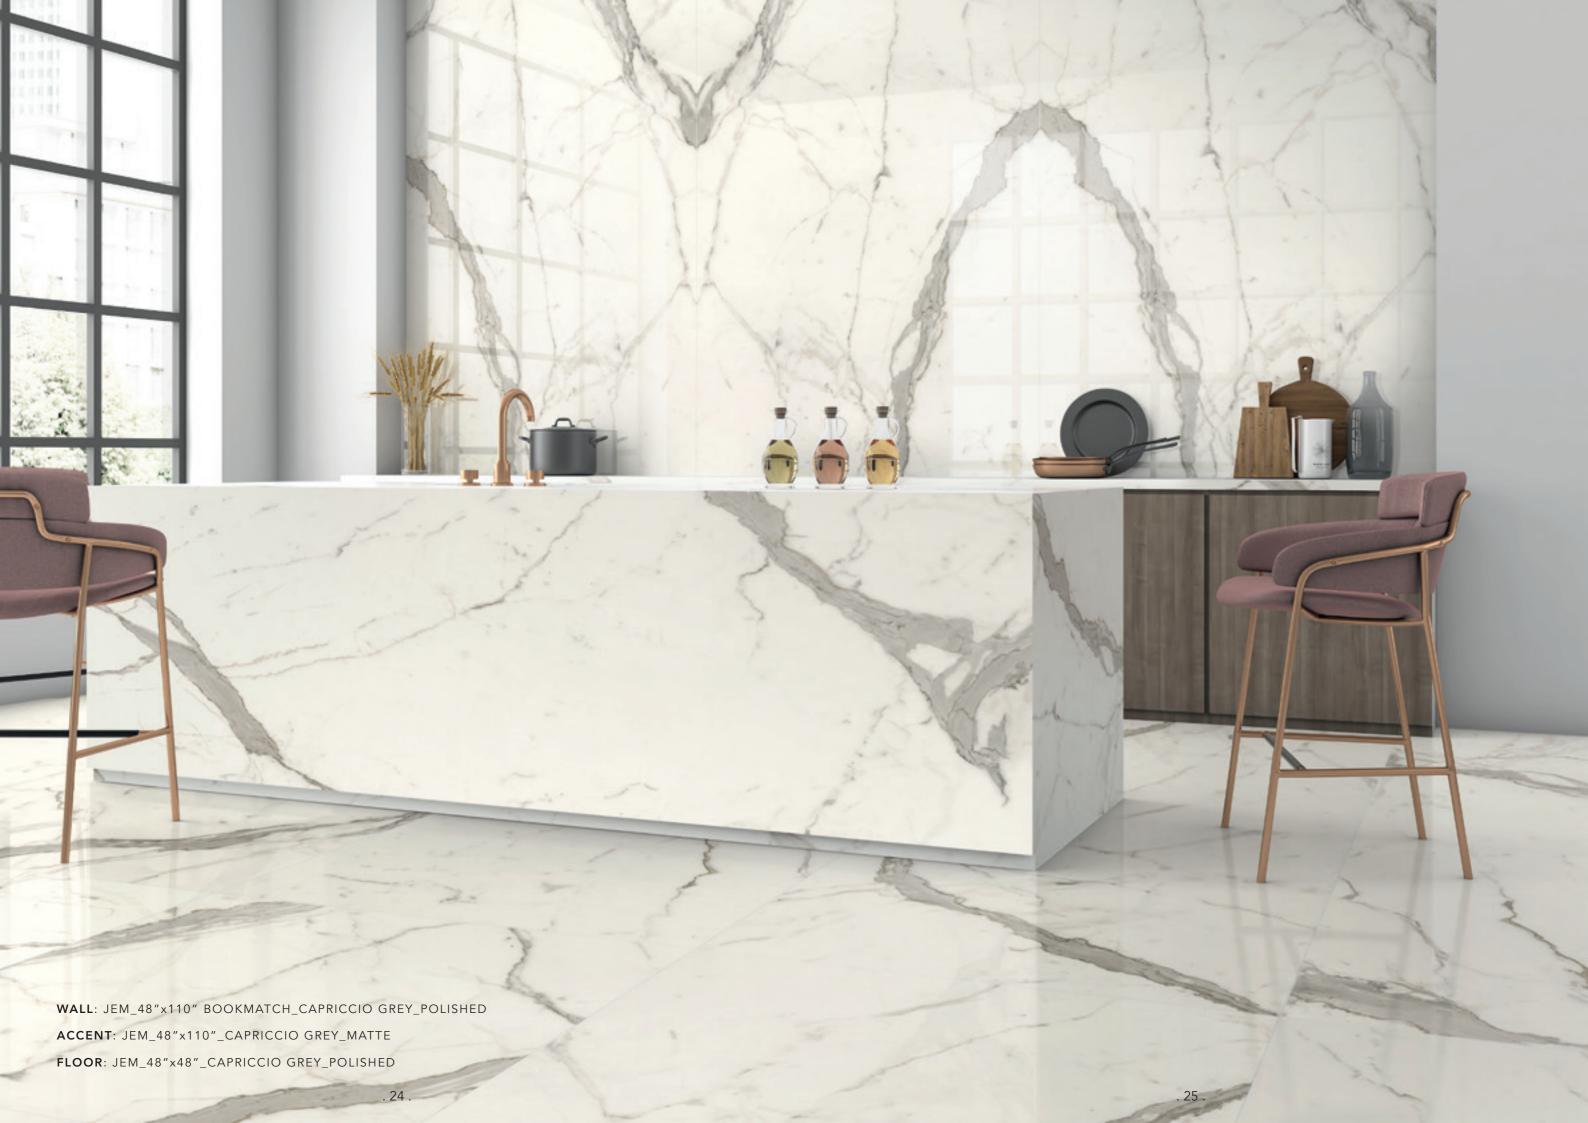

. 20 .

WALL: JEM\_3"x12"\_CAPRICCIO GREY\_POLISHED

. 22 .

WALL: JEM\_48"x110" BOOKMATCH\_ARIA GOLD\_POLISHED

FLOOR: JEM\_48"x48"\_ARIA GOLD\_POLISHED

. 26 .

FLOOR: JEM\_48"x48"\_ARIA GOLD\_MATTE

WALL: JEM\_48"x110" BOOKMATCH\_CRESCENDO BLUE \_POLISHED