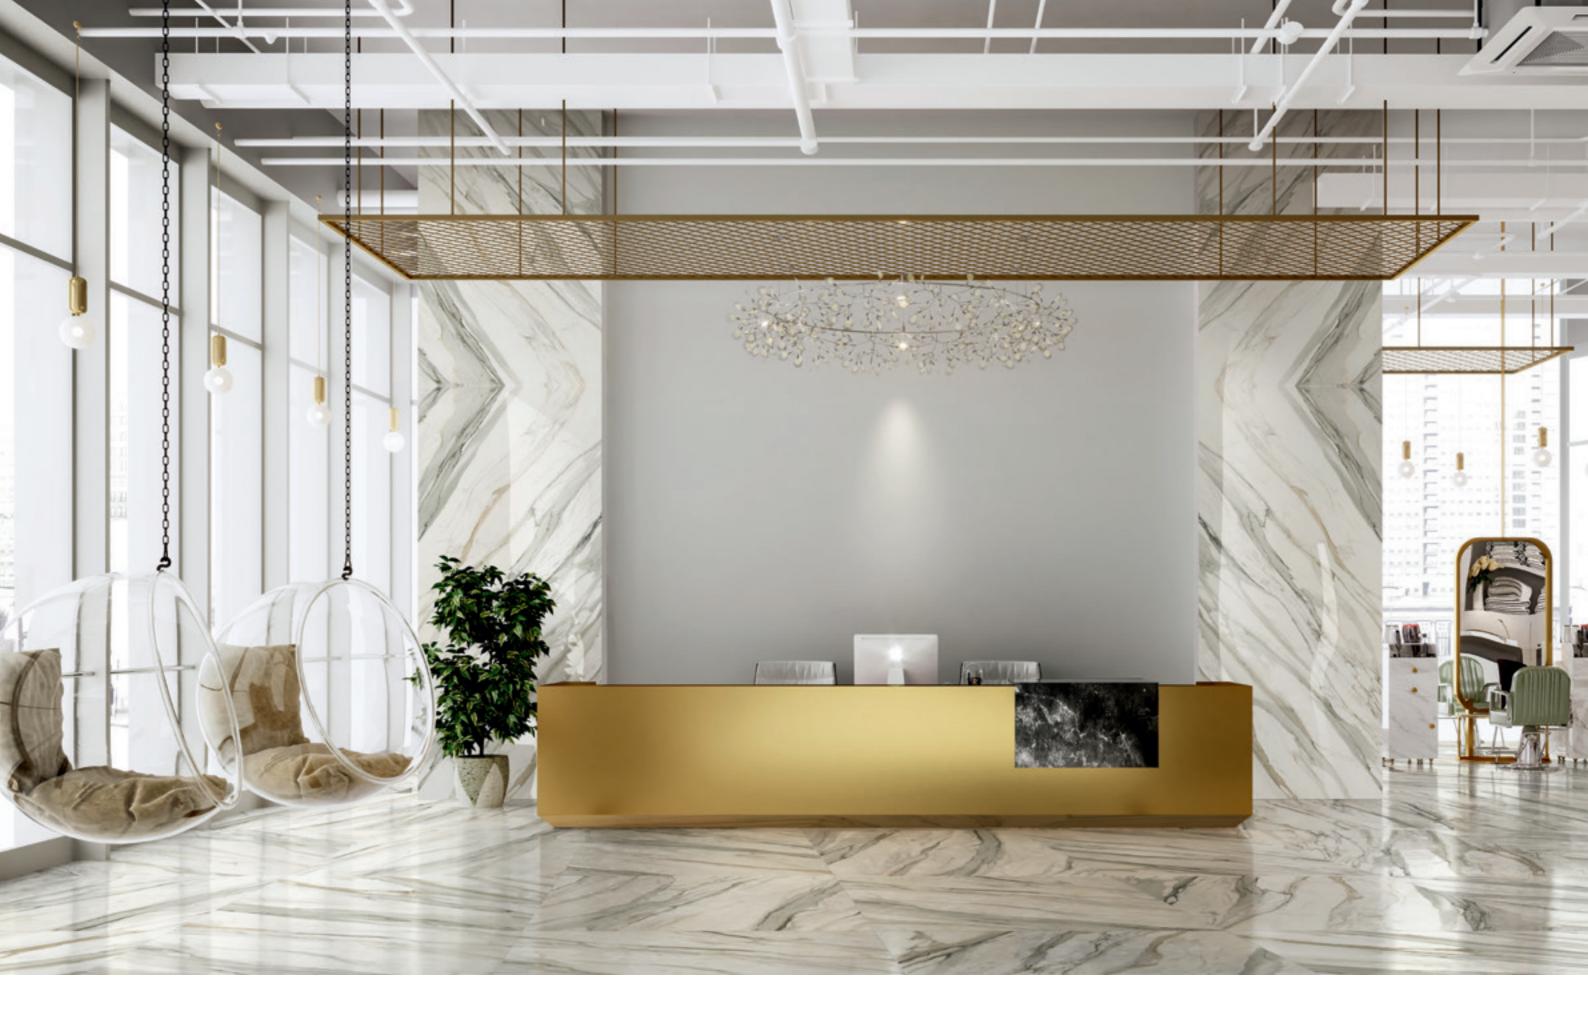

. 20 .

WALL: JEM\_3"x12"\_CAPRICCIO GREY\_POLISHED

. 22 .

WALL: JEM\_48"x110" BOOKMATCH\_ARIA GOLD\_POLISHED

FLOOR: JEM\_48"x48"\_ARIA GOLD\_POLISHED

. 26 .

FLOOR: JEM\_48"x48"\_ARIA GOLD\_MATTE

WALL: JEM\_48"x110" BOOKMATCH\_CRESCENDO BLUE \_POLISHED