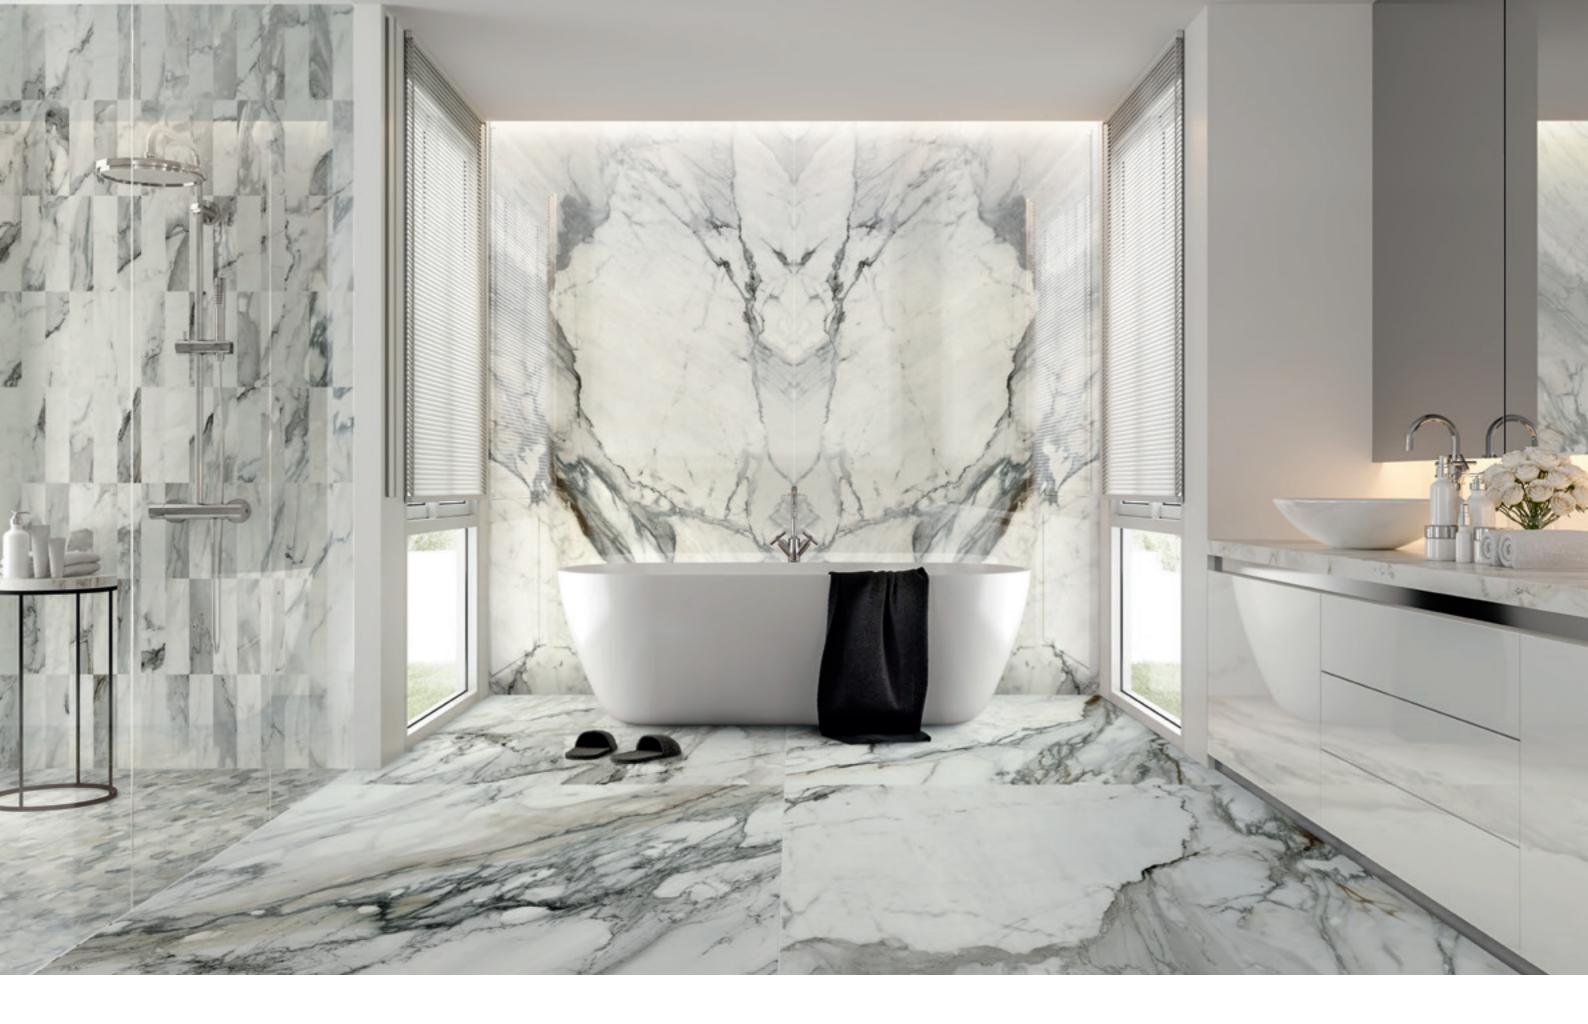

3389 RECTIFIED POLISHED 48"x110" BOOKMATCH A 1103390 RECTIFIED POLISHED 48"x110" BOOKMATCH B

.12.



COUNTERTOP: JEM\_PRE-FAB 32"x96"\_ADAGIO WHITE\_MATTE

FLOOR: JEM\_ 48"x48"\_ADAGIO WHITE\_POLISHED

.14.



.16.



ACCENT: JEM\_48"x110" BOOKMATCH\_FORTE WHITE\_POLISHED

FLOOR: JEM\_48"x110"\_FORTE WHITE\_POLISHED

.18.



WALL: JEM\_48"x110" BOOKMATCH\_FORTE WHITE\_POLISHED

FLOOR: JEM\_2"x2" MOSAIC\_FORTE WHITE\_MATTE

. 20 .





WALL: JEM\_3"x12"\_CAPRICCIO GREY\_POLISHED

. 22 .





WALL: JEM\_48"x110" BOOKMATCH\_ARIA GOLD\_POLISHED

FLOOR: JEM\_48"x48"\_ARIA GOLD\_POLISHED

. 26 .





FLOOR: JEM\_48"x48"\_ARIA GOLD\_MATTE



WALL: JEM\_48"x110" BOOKMATCH\_CRESCENDO BLUE \_POLISHED

FLOOR: JEM\_24"x48"\_CRESCENDO BLUE\_MATTE - JEM\_HEXAGON MOSAIC 2"\_CRESCENDO BLUE\_MATTE

.30.



SHOWER WALL: JEM\_3"x12"\_CRESCENDO BLUE\_POLISHED

SHOWER FLOOR: JEM\_HEXAGON MOSAIC 2"\_CRESCENDO BLUE\_MATTE

WALL: JEM\_48"x110" BOOKMATCH\_CRESCENDO BLUE\_POLISHED

FLOOR: JEM\_48"x48"\_CRESCENDO BLUE\_MATTE

.32.



FLOOR: JEM\_48"x48"\_SYMPHONY RED\_POLISHED

. 34 .





WALL: JEM\_48"x110" BOOKMATCH\_SYMPHONY RED\_POLISHED

FLOOR: JEM\_48"x48"\_SYMPHONY RED\_MATTE

. 36 .



WALL: JEM\_48"x110"\_SYMPHONY RED\_MATTE

. 38 .

## Colors + Sizes

# RECTIFIED COLOR BODY



| Colors            | 48"x110"<br>6 mm                                                   | Pre-Fab<br>32"x96"<br>12mm       | 3"x12"              | 12"x24"                                 | 24"x48"                                 | 48"x48"                                 | HEX 2"<br>mosaic                        | 1