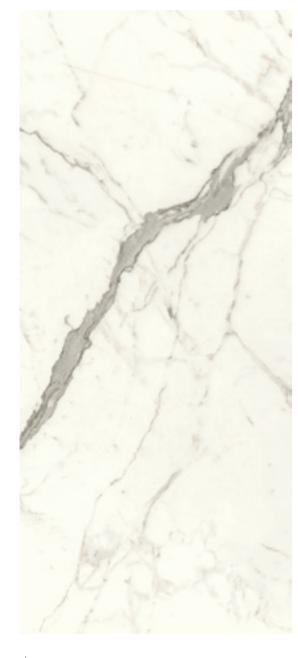

1103471
RECTIFIED POLISHED 12"x24"
1103424
RECTIFIED MATTE 24"x48"
1103431
RECTIFIED POLISHED 24"x48"
1105165
RECTIFIED MATTE 48"x48"
1105171
RECTIFIED POLISHED 48"x48"

1103478
MATTE MOSAIC HEX 2"
1103484
POLISHED MOSAIC HEX 2"
1103490
MATTE MOSAIC 12"x12"
1103496
POLISHED MOSAIC 12"x12"
1103502
MATTE BULLNOSE 3"x12"
1103508
POLISHED BULLNOSE 3"x12"



# adagio white



### ★ 6 MM

1103374 RECTIFIED MATTE 48"x110" 1103380 RECTIFIED POLISHED 48"x110"

### ± PRE-FAB 12 MM

1105112
RECTIFIED MATTE 32"x96"
1105198
RECTIFIED MATTE SHARKNOSE 32"x96"

# forte white



### ± 6 MM

1103377 RECTIFIED MATTE 48"x110" 1103383 RECTIFIED POLISHED 48"x110"

## **BOOKMATCH**



★ 6 MM

1103391 RECTIFIED POLISHED 48"x110" BOOKMATCH A 1103392 RECTIFIED POLISHED 48"x110" BOOKMATCH B

.8.

# capriccio grey



★ 6 MM

1103373 RECTIFIED MATTE 48"x110" 1103379 RECTIFIED POLISHED 48"x110"

# BOOKMATCH



6 MM

1103385 RECTIFIED POLISHED 48"x110" BOOKMATCH A 1103386 RECTIFIED POLISHED 48"x110" BOOKMATCH B

## aria gold



### ± 6 MM

1103375 RECTIFIED MATTE 48"x110" 1103381 RECTIFIED POLISHED 48"x110"

### ★ PRE-FAB 12 MM

1105113
RECTIFIED MATTE 32"x96"
1105199
RECTIFIED MATTE SHARKNOSE 32"x96"
1105205
RECTIFIED POLISHED 32"x96"
1105206
RECTIFIED POLISHED SHARKNOSE 32"x96"

## **BOOKMATCH**



★ 6 MM

1103393 RECTIFIED POLISHED 48"x110" BOOKMATCH A 1103394 RECTIFIED POLISHED 48"x110" BOOKMATCH B

.10.

# crescendo blue



★ 6 MM

1103376 RECTIFIED MATTE 48"x110" 1103382 RECTIFIED POLISHED 48"x110"

## **BOOKMATCH**



6 MM

1103387
RECTIFIED POLISHED 48"x110"
BOOKMATCH A
1103388
RECTIFIED POLISHE