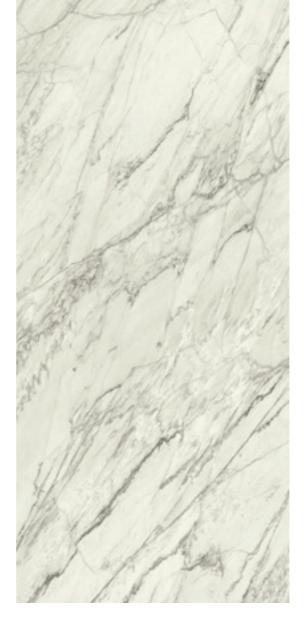

EX 2"
1103482
POLISHED MOSAIC HEX 2"
1103488
MATTE MOSAIC 12"x12"
1103494
POLISHED MOSAIC 12"x12"
1103500
MATTE BULLNOSE 3"x12"
1103506
POLISHED BULLNOSE 3"x12"

### 1103591 RECTIFIED POLISHED 3"x12"

1103465
RECTIFIED MATTE 12"x24"
1103471
RECTIFIED POLISHED 12"x24"
1103424
RECTIFIED MATTE 24"x48"
1103431
RECTIFIED POLISHED 24"x48"
1105165
RECTIFIED MATTE 48"x48"
1105171
RECTIFIED POLISHED 48"x48"

1103478
MATTE MOSAIC HEX 2"
1103484
POLISHED MOSAIC HEX 2"
1103490
MATTE MOSAIC 12"x12"
1103496
POLISHED MOSAIC 12"x12"
1103502
MATTE BULLNOSE 3"x12"
1103508
POLISHED BULLNOSE 3"x12"



# adagio white



### ★ 6 MM

1103374 RECTIFIED MATTE 48"x110" 1103380 RECTIFIED POLISHED 48"x110"

### ± PRE-FAB 12 MM

1105112
RECTIFIED MATTE 32"x96"
1105198
RECTIFIED MATTE SHARKNOSE 32"x96"

# forte white



### ± 6 MM

1103377 RECTIFIED MATTE 48"x110" 1103383 RECTIFIED POLISHED 48"x110"

## **BOOKMATCH**



★ 6 MM

1103391 RECTIFIED POLISHED 48"x110" BOOKMATCH A 1103392 RECTIFIED POLISHED 48"x110" BOOKMATCH B

.8.

# capriccio grey



★ 6 MM

1103373 RECTIFIED MATTE 48"x110" 1103379 RECTIFIED POLISHED 48"x110"

# BOOKMATCH



6 MM

1103385 RECTIFIED POLISHED 48"x110" BOOKMATCH A 1103386 RECTIFIED POLISHED 48"x110" BOOKMATCH B

## aria gold



### ± 6 MM

1103375 RECTIFIED MATTE 48"x110" 1103381 RECTIFIED POLISHED 48"x110"

### ★ PRE-FAB 12 MM

1105113
RECTIFIED MATTE 32"x96"
1105199
RECTIFIED MATTE SHARKNOSE 32"x96"
1105205
RECTIFIED POLISHED 32"x96"
1105206
RECTIFIED POLISHED SHARKNOSE 32"x96"

## **BOOKMATCH**



★ 6 MM

1103393 RECTIFIED POLISHED 48"x110" BOOKMATCH A 1103394 RECTIFIED PO