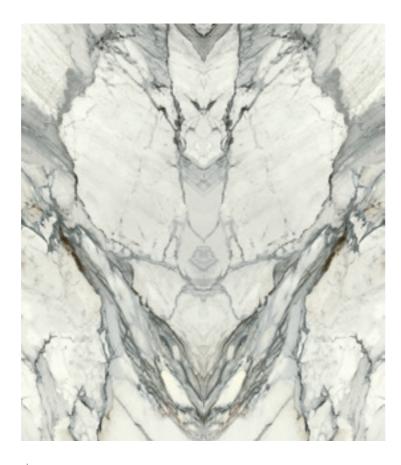

# capricciogrey

# capriccio grey

★ 6 MM

1103373 RECTIFIED MATTE 48"x110" 1103379 RECTIFIED POLISHED 48"x110"