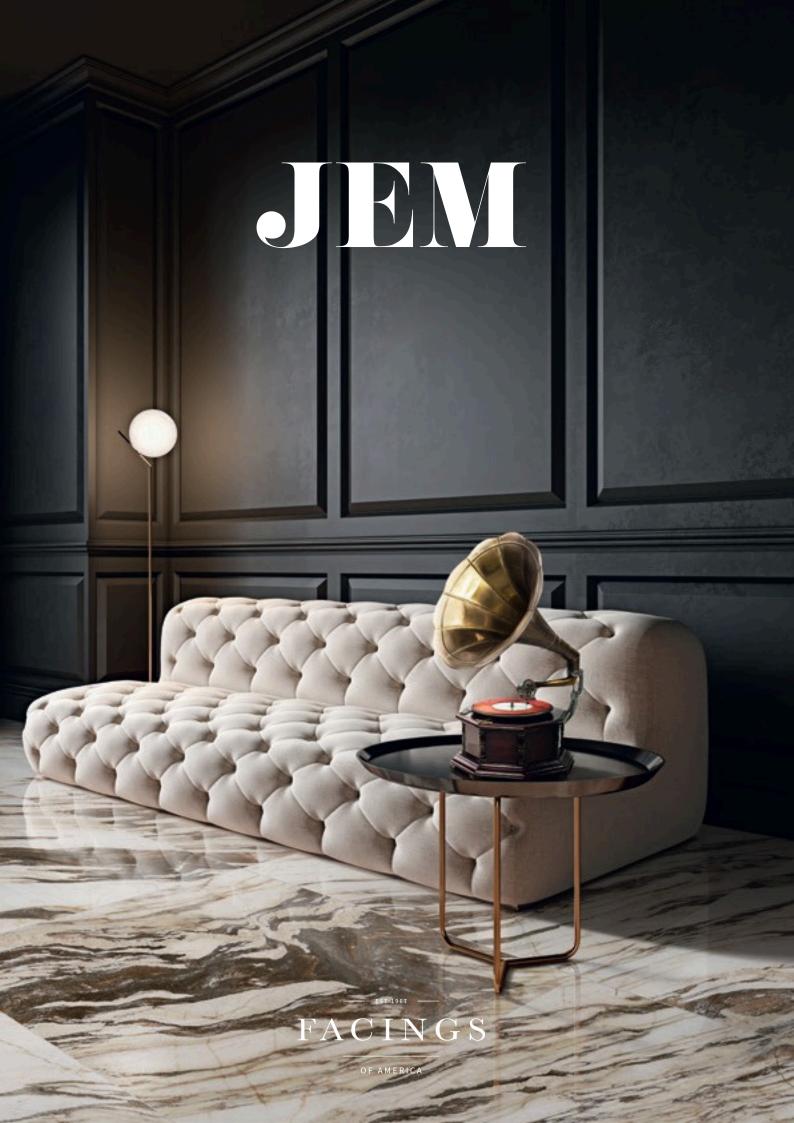

# adagio white

# forte white

# capricciogrey







### 1103587 RECTIFIED POLISHED 3"x12"

1103461 RECTIFIED MATTE 12"x24" 1103467 RECTIFIED POLISHED 12"x24" 1103420 RECTIFIED MATTE 24"x48" 1103427 RECTIFIED POLISHED 24"x48" 1105161 RECTIFIED MATTE 48"x48" 1105167

RECTIFIED POLISHED 48"x48"

1103474
MATTE MOSAIC HEX 2"
1103480
POLISHED MOSAIC HEX 2"
1103486
MATTE MOSAIC 12"x12"
1103492
POLISHED MOSAIC 12"x12"
1103498
MATTE BULLNOSE 3"x12"
1103504
POLISHED BULLNOSE 3"x12"

### 1103590 RECTIFIED POLISHED 3"x12"

1103464
RECTIFIED MATTE 12"x24"
1103470
RECTIFIED POLISHED 12"x24"
1103423
RECTIFIED MATTE 24"x48"
1103430
RECTIFIED POLISHED 24"x48"
1105164
RECTIFIED MATTE 48"x48"
1105170
RECTIFIED POLISHED 48"x48"

1103477
MATTE MOSAIC HEX 2"
1103483
POLISHED MOSAIC HEX 2"
1103489
MATTE