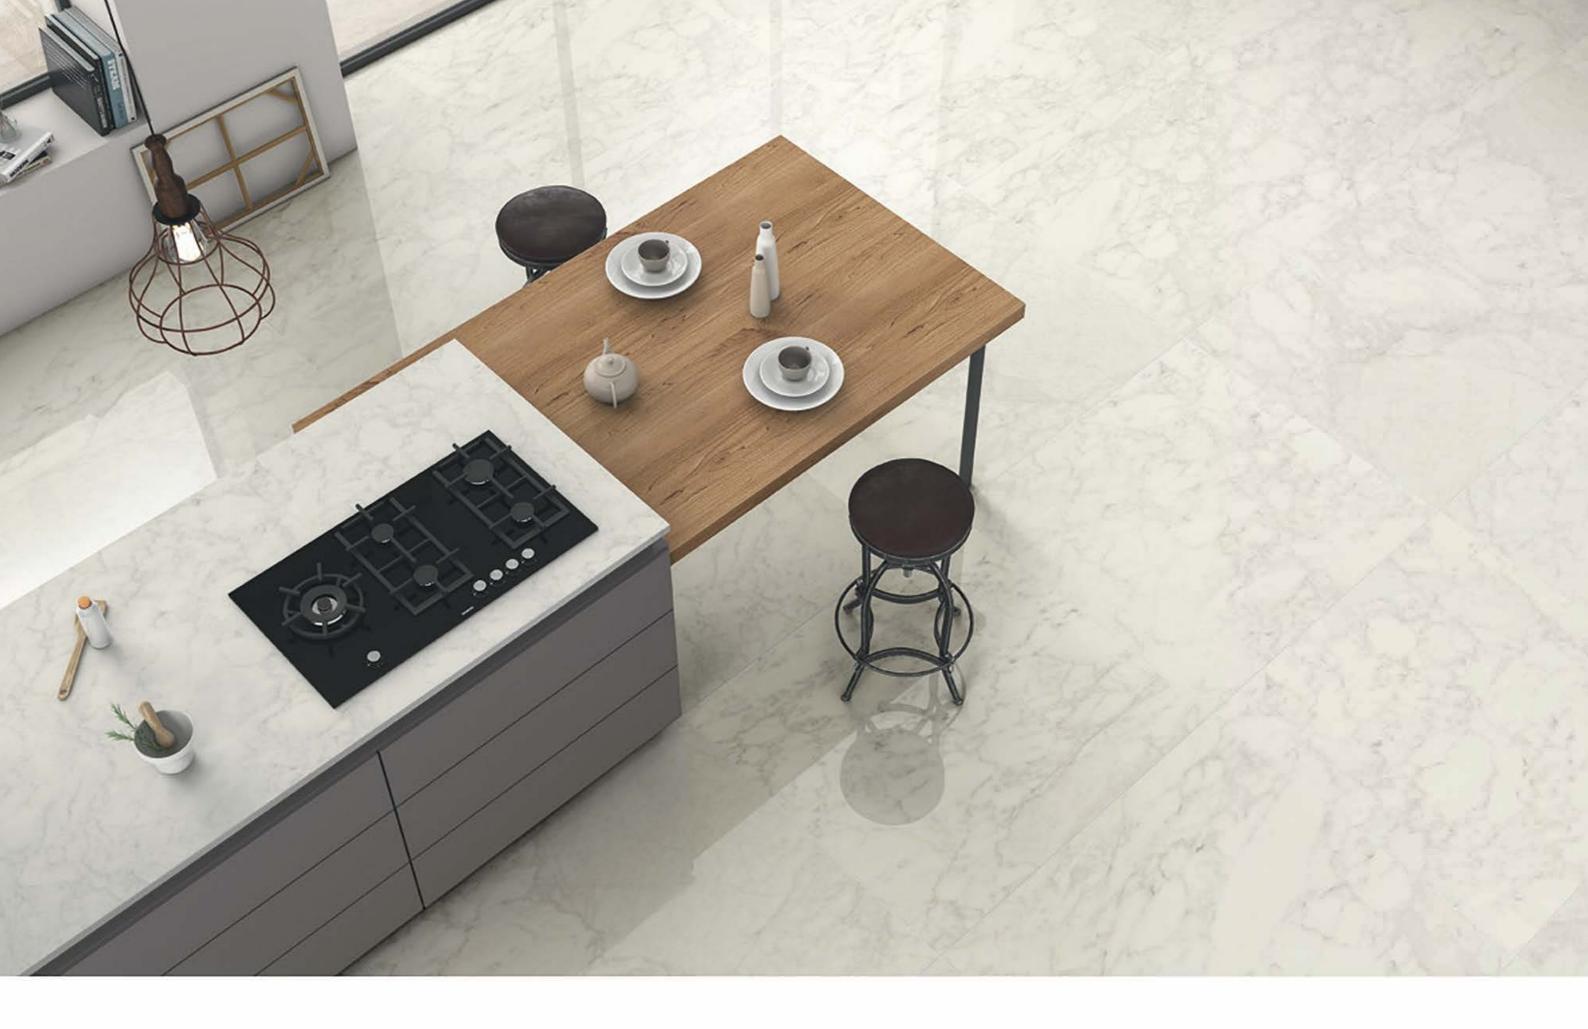

48"x110" 1103381 RECTIFIED POLISHED 48"x110"

### ★ PRE-FAB 12 MM

1105113
RECTIFIED MATTE 32"x96"
1105199
RECTIFIED MATTE SHARKNOSE 32"x96"
1105205
RECTIFIED POLISHED 32"x96"
1105206
RECTIFIED POLISHED SHARKNOSE 32"x96"

## **BOOKMATCH**



★ 6 MM

1103393 RECTIFIED POLISHED 48"x110" BOOKMATCH A 1103394 RECTIFIED POLISHED 48"x110" BOOKMATCH B

.10.

# crescendo blue



★ 6 MM

1103376 RECTIFIED MATTE 48"x110" 1103382 RECTIFIED POLISHED 48"x110"

## **BOOKMATCH**



6 MM

1103387
RECTIFIED POLISHED 48"x110"
BOOKMATCH A
1103388
RECTIFIED POLISHED 48"x110"
BOOKMATCH B

# symphony red



6 MM

1103378
RECTIFIED MATTE 48"x110"
1103384
RECTIFIED POLISHED 48"x110"

## **BOOKMATCH**



★ 6 MM

1103389 RECTIFIED POLISHED 48"x110" BOOKMATCH A 1103390 RECTIFIED POLISHED 48"x110" BOOKMATCH B

.12.



COUNTERTOP: JEM\_PRE-FAB 32"x96"\_ADAGIO WHITE\_MATTE

FLOOR: JEM\_ 48"x48"\_ADAGIO WHITE\_POLISHED

.14.



.16.



ACCENT: JEM\_48"x110" BOOKMATCH\_FORTE WHITE\_POLISHED

FLOOR: JEM\_48"x110"\_FORTE WHITE\_POLISHED

.18.



WALL: JEM\_48"x110" BOOKMATCH\_FORTE WHITE\_POLISHED

FLOOR: JEM\_2"x2" MOSAIC\_FORTE WHITE\_MATTE

. 20 .





WALL: JEM\_3"x12"\_CAPRICCIO GREY\_POLISHED

. 22 .





WALL: JEM\_48"x110" BOOKMATCH\_ARIA GOLD\_POLISHED

FLOOR: JEM\_48"x48"\_ARIA GOLD\_POLISHED

. 26 .





FLOOR: JEM\_48"x48"\_ARIA GOLD\_MATTE



WALL: JEM\_48"x110" BOOKMATCH\_CRESCENDO BLUE \_POLISHED

FLOOR: JEM\_24"x48"\_CRESCENDO BLUE\_MATTE - JEM\_HEXAGON MOSAIC 2"\_CRESCENDO BLUE\_MATTE

.30.



SHOWER WALL: JEM\_3"x12"\_CRESCENDO BLUE\_POLISHED

SHOWER FLOOR: JEM\_HEXAGON MOSAIC 2"\_CRESCEND