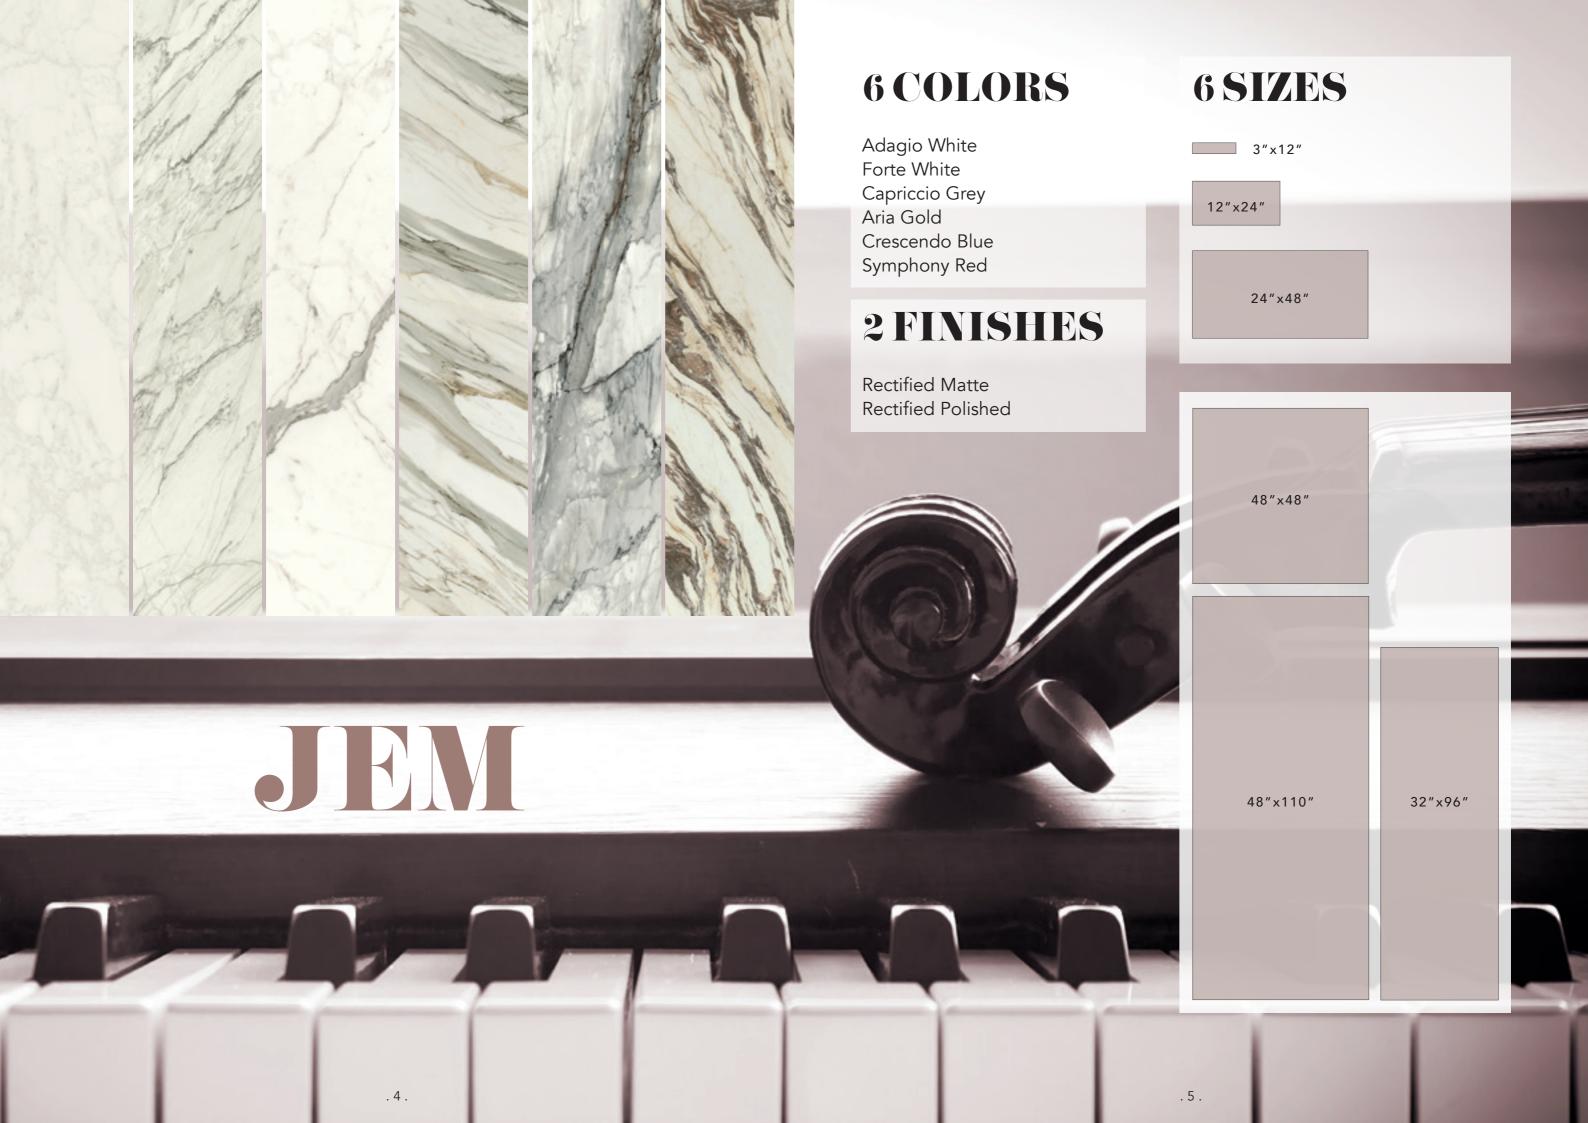

## Colors + Sizes

# RECTIFIED COLOR BODY

| Colors            | 48"x110"<br>6 mm                                                   | Pre-Fab<br>32"x96"<br>12mm       | 3"x12"              | 12"x24"                                 | 24"x48"                                 | 48"x48"                                 | HEX 2"<br>mosaic                        | 12"x12"<br>mosaic<br>(2"x2")            | 3"x12"<br>bullnose                      |
|-------------------|--------------------------------------------------------------------|----------------------------------|---------------------|-----------------------------------------|-----------------------------------------|-----------------------------------------|-----------------------------------------|-----------------------------------------|-----------------------------------------|
| ADAGIO<br>WHITE   | 1104412<br>Matte                                                   | 1105112<br>Matte                 | 1103587<br>Polished | 1103461<br>Matte                        | 1103420<br>Matte                        | 1105161<br>Matte                        | 1103474<br>Matte                        | 1103486<br>Matte                        | 1103498<br>Matte                        |
|                   | 1104419<br>Polished                                                | 1105198<br>Matte<br>Sharknose    |                     | 1103467<br>Polished                     | 1103427<br>Polished                     | 1105167<br>Polished                     | 1103480<br>Polished                     | 1103492<br>Polished                     | 1103504<br>Polished                     |
| FORTE<br>WHITE    | 1104415<br>Matte                                                   | _                                | 1103590             |                                         | 1103423<br>Matte                        | 1105164<br>Matte                        | 1103477<br>Matte                        | 1103489<br>Matte                        | 1103501<br>Matte                        |
|                   | 1104422<br>Polished                                                |                                  |                     |                                         |                                         |                                         |                                         |                                         |                                         |
|                   | Polished 1104488<br>BOOKMATCH A<br>Polished 1104489<br>BOOKMATCH B |                                  | Polished            |                                         | 1103430<br>Polished                     | 1105170<br>Polished                     | 1103483<br>Polished                     | 1103495<br>Polished                     | 1103507<br>Polished                     |
|                   | 1104411<br>Matte                                                   | -                                | 1103586<br>Polished | 1103460                                 | 1103419                                 | 1105160                                 | 1103473                                 | 1103485                                 | 1103497                                 |
| CAPRICCIO<br>GREY | 1104417<br>Polished                                                |                                  |                     | Matte                                   | Matte                                   | Matte                                   | Matte                                   | Matte                                   | Matte                                   |
|                   | Polished 1104481<br>BOOKMATCH A                                    |                                  |                     | 1103466<br>Polished                     | 1103426<br>Polished                     | 1105166<br>Polished                     | 1103479<br>Polished                     | 1103491<br>Polished                     | 1103503<br>Polished                     |
|                   | Polished 1104482<br>BOOKMATCH B                                    |                                  |                     |                                         |                                         |                                         |                                         |                                         |                                         |
| 200               | 1104413 Matte 1104420 M Polished Sha                               | 1105113<br>Matte<br>1105199      | 1103588<br>Polished | 1103462<br>Matte                        | 1103421<br>Matte                        | 1105162<br>Matte                        | 1103475<br>Matte                        | 1103487<br>Matte                        | 1103499<br>Matte                        |
|                   |                                                                    | Matte<br>Sharknose               |                     |                                         |                                         |                                         |                                         |                                         |                                         |
| GOLD              | Polished 1104490<br>BOOKMATCH A                                    | HA Polished                      |                     | 1103468<br>Polished                     | 1103428<br>Polished                     | 1105168<br>Polished                     | 1103481<br>Polished                     | 1103493<br>Polished                     | 1103505<br>Polished                     |
| FEE               | Polished 1104491<br>BOOKMATCH B                                    | 1105206<br>Polished<br>Sharknose |                     |                                         |                                         |                                         |                                         |                                         |                                         |
| 1                 | 1104414<br>Matte                                                   | _                                | 1103589<br>Polished | 1103463<br>Matte<br>1103469<br>Polished | 1103422<br>Matte<br>1103429<br>Polished | 1105163<br>Matte<br>1105169<br>Polished | 1103476<br>Matte<br>1103482<br>Polished | 1103488<br>Matte<br>1103494<br>Polished | 1103500<br>Matte<br>1103506<br>Polished |
| CRESCENDO         | 1104421<br>Polished                                                |                                  |                     |                                         |                                         |                                         |                                         |                                         |                                         |
| BLUE              | Polished 1104483<br>BOOKMATCH A                                    |                                  |                     |                                         |                                         |                                         |                                         |                                         |                                         |
|                   | Polished 1104484<br>BOOKMATCH B                                    |                                  |                     |                                         |                                         |                                         |                                         |                                         |                                         |
| SYMPHONY          | 1104416<br>Matte                                                   | -                                | 1103591<br>Polished | 1103465<br>Matte                        | 1103424<br>Matte                        | 1105165<br>Matte                        | 1103478<br>Matte                        | 1103490<br>Matte                        | 1103502<br>Matte                        |
|                   | 1104423<br>Polished                                                |                                  |                     |                                         |                                         |                                         |                                         |                                         |                                         |
| RED               | Polished 1104485<br>BOOKMATCH A                                    |                                  |                     | 1103471<br>Polished                     | 1103431<br>Polished                     | 1105171<br>Polished                     | 1103484<br>Polished                     | 1103496<br>Polished                     | 1103508<br>Polished                     |
| 1/1/1             | Polished 1104487<br>BOOKMATCH B                                    |                                  |                     |                                         |                                         |                                         |                                         |                                         |                                         |