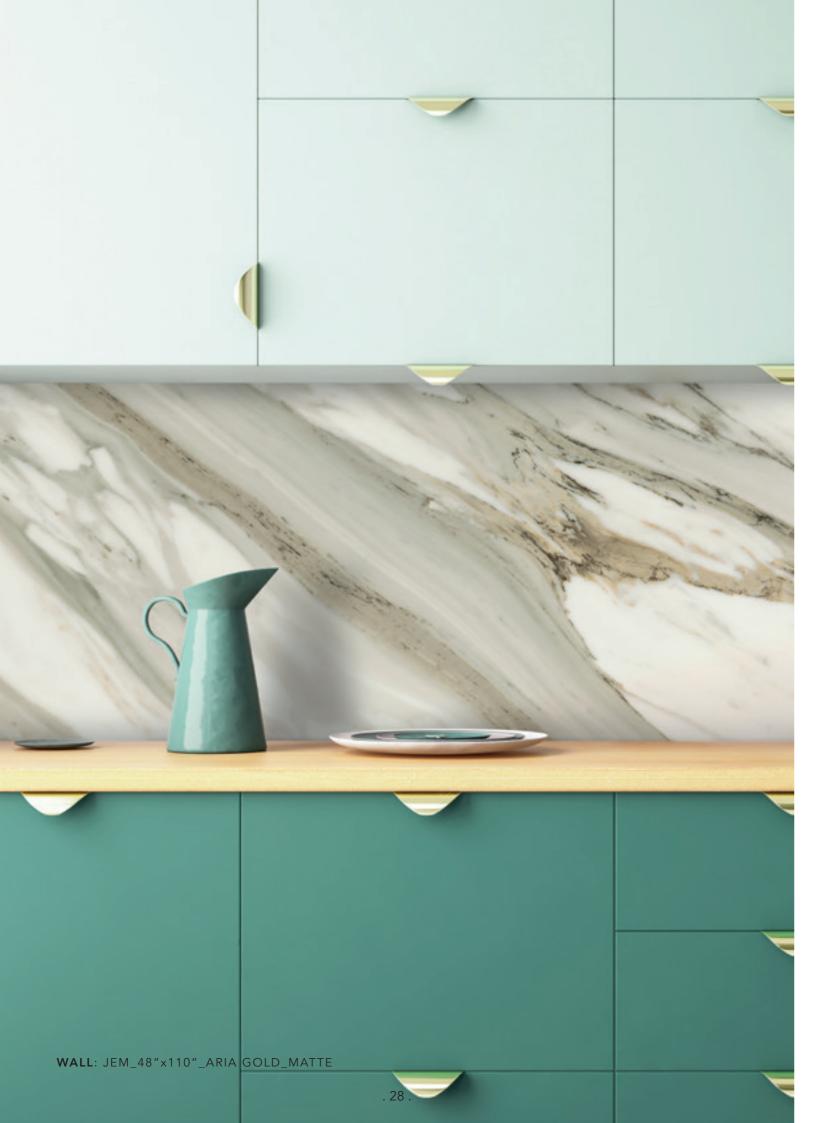

### ± 6 MM

1103375 RECTIFIED MATTE 48"x110" 1103381 RECTIFIED POLISHED 48"x110"