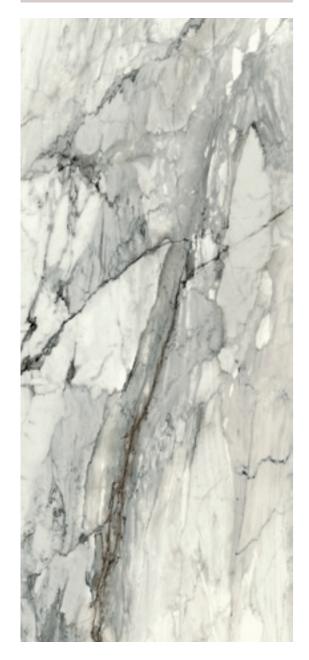

3 RECTIFIED POLISHED 48"x110"

## **BOOKMATCH**



★ 6 MM

1103391 RECTIFIED POLISHED 48"x110" BOOKMATCH A 1103392 RECTIFIED POLISHED 48"x110" BOOKMATCH B

.8.

# capriccio grey



★ 6 MM

1103373 RECTIFIED MATTE 48"x110" 1103379 RECTIFIED POLISHED 48"x110"

# BOOKMATCH



6 MM

1103385 RECTIFIED POLISHED 48"x110" BOOKMATCH A 1103386 RECTIFIED POLISHED 48"x110" BOOKMATCH B

## aria gold



### ± 6 MM

1103375 RECTIFIED MATTE 48"x110" 1103381 RECTIFIED POLISHED 48"x110"

### ★ PRE-FAB 12 MM

1105113
RECTIFIED MATTE 32"x96"
1105199
RECTIFIED MATTE SHARKNOSE 32"x96"
1105205
RECTIFIED POLISHED 32"x96"
1105206
RECTIFIED POLISHED SHARKNOSE 32"x96"

## **BOOKMATCH**



★ 6 MM

1103393 RECTIFIED POLISHED 48"x110" BOOKMATCH A 1103394 RECTIFIED POLISHED 48"x110" BOOKMATCH B

.10.

# crescendo blue



★ 6 MM

1103376 RECTIFIED MATTE 48"x110" 1103382 RECTIFIED POLISHED 48"x110"

## **BOOKMATCH**



6 MM

1103387
RECTIFIED POLISHED 48"x110"
BOOKMATCH A
1103388
RECTIFIED POLISHED 48"x110"
BOOKMATCH B

# symphony red



6 MM

1103378
RECTIFIED MATTE 48"x110"
1103384
RECTIFIED POLISHED 48"x110"

## **BOOKMATCH**



★ 6 MM

1103389 RECTIFIED POLISHED 48"x110" BOOKMATCH A 1103390 RECTIFIED POLISHED 48"x110" BOOKMATCH B

.12.



COUNTERTOP: JEM\_PRE-FAB 32"x96"\_ADAGIO WHITE\_MATTE

FLOOR: JEM\_ 48"x48"\_ADAGIO WHITE\_POLISHED

.14.



.16.



ACCENT: JEM\_48"x110" BOOKMATCH\_FORTE WHITE\_POLISHED

FLOOR: JEM\_48"x110"\_FORTE WHITE\_POLISHED

.18.



WALL: JEM\_48"x110" BOOKMATCH\_FORTE WHITE\_POLISHED

FLOOR: JEM\_2"x2" MOSAIC\_FORTE WHITE\_MATTE

. 20 .





WALL: JEM\_3"x12"\_CAPRICCIO GRE