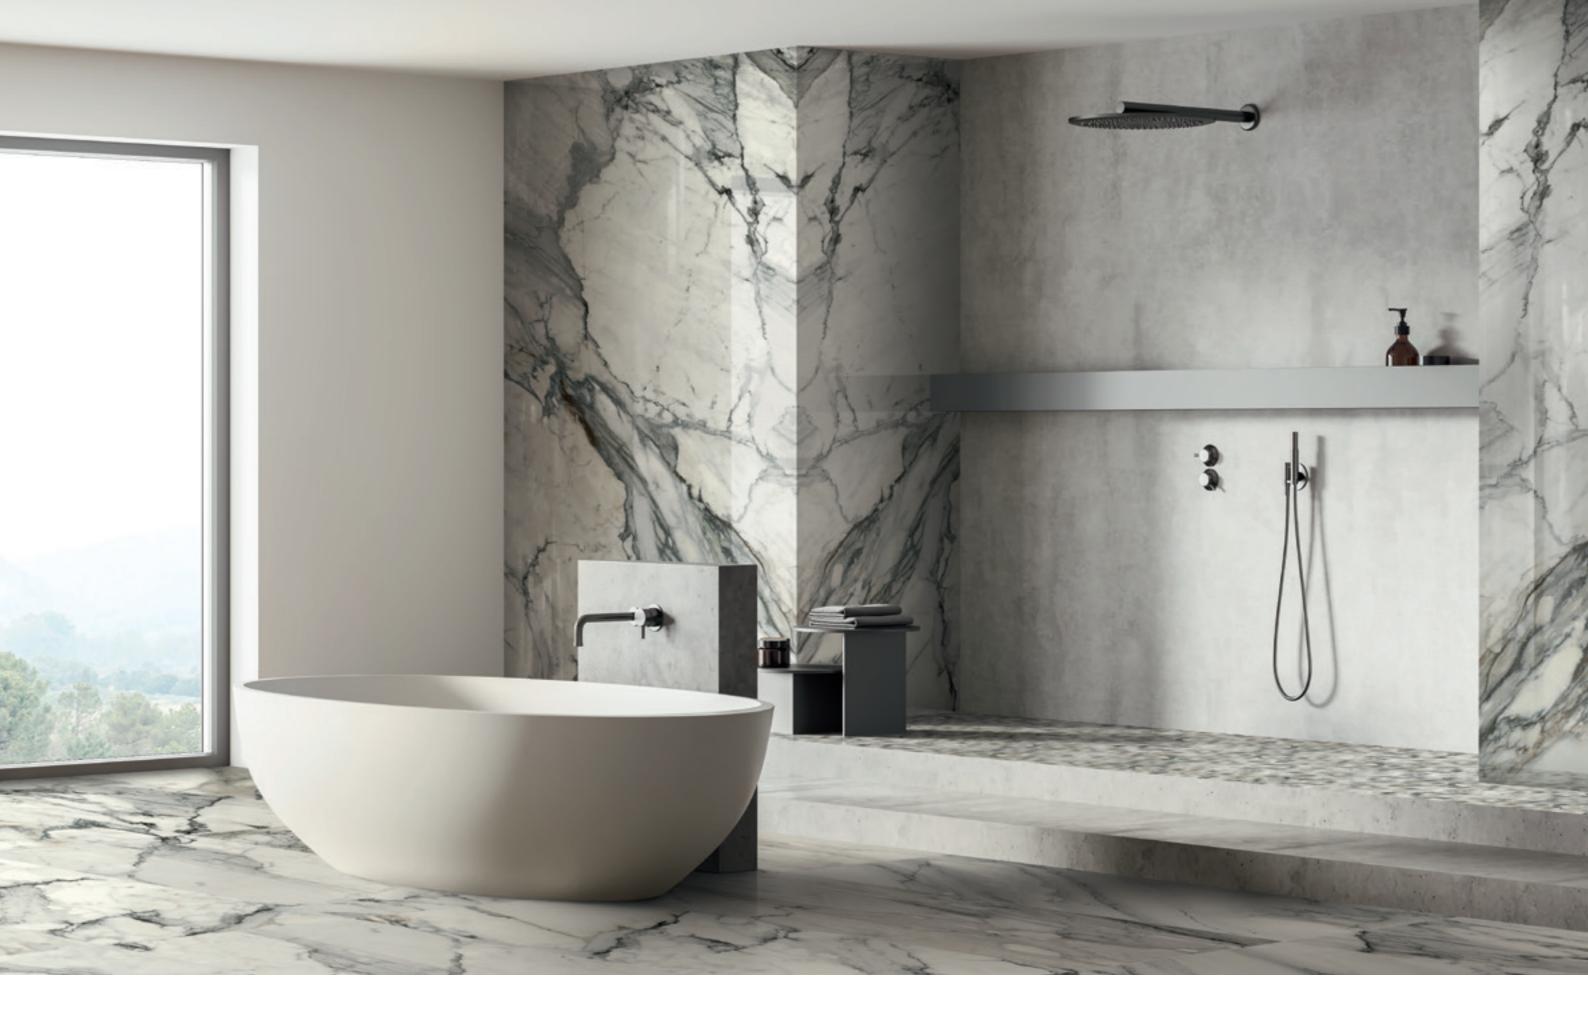

. 20 .

WALL: JEM\_3"x12"\_CAPRICCIO GREY\_POLISHED

. 22 .

WALL: JEM\_48"x110" BOOKMATCH\_ARIA GOLD\_POLISHED

FLOOR: JEM\_48"x48"\_ARIA GOLD\_POLISHED

. 26 .

FLOOR: JEM\_48"x48"\_ARIA GOLD\_MATTE

WALL: JEM\_48"x110" BOOKMATCH\_CRESCENDO BLUE \_POLISHED