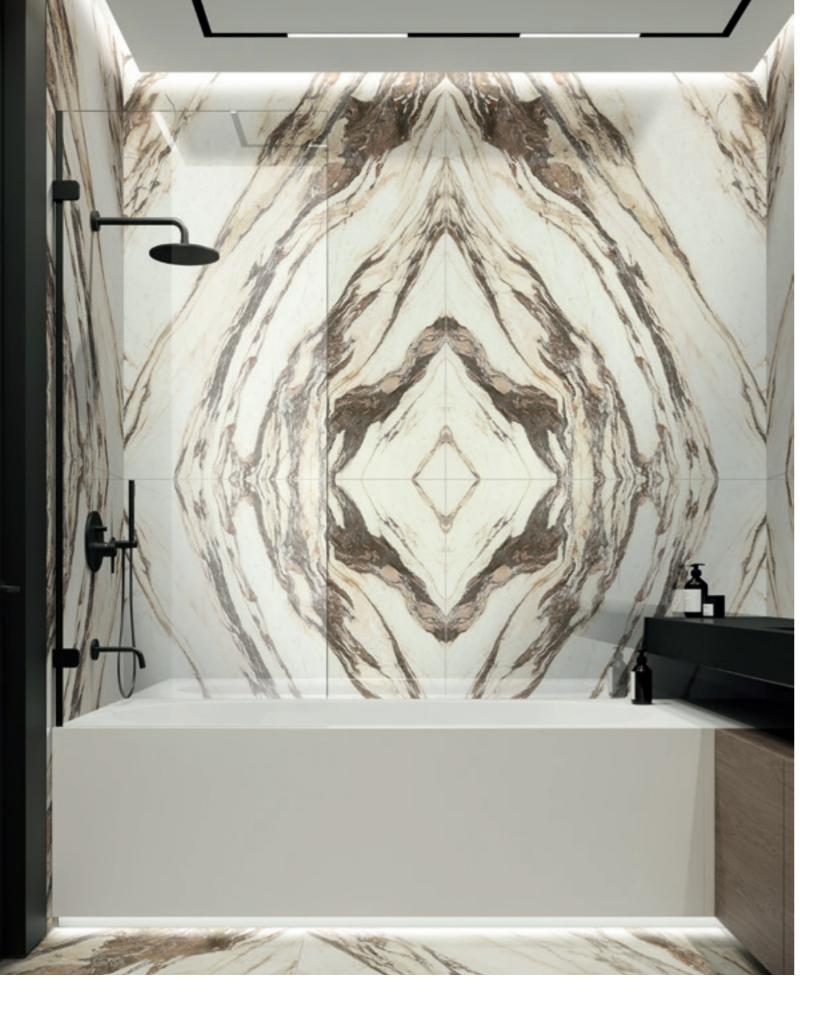

# crescendo blue

# crescendo blue

★ 6 MM

1103376 RECTIFIED MATTE 48"x110" 1103382 RECTIFIED POLISHED 48"x110"