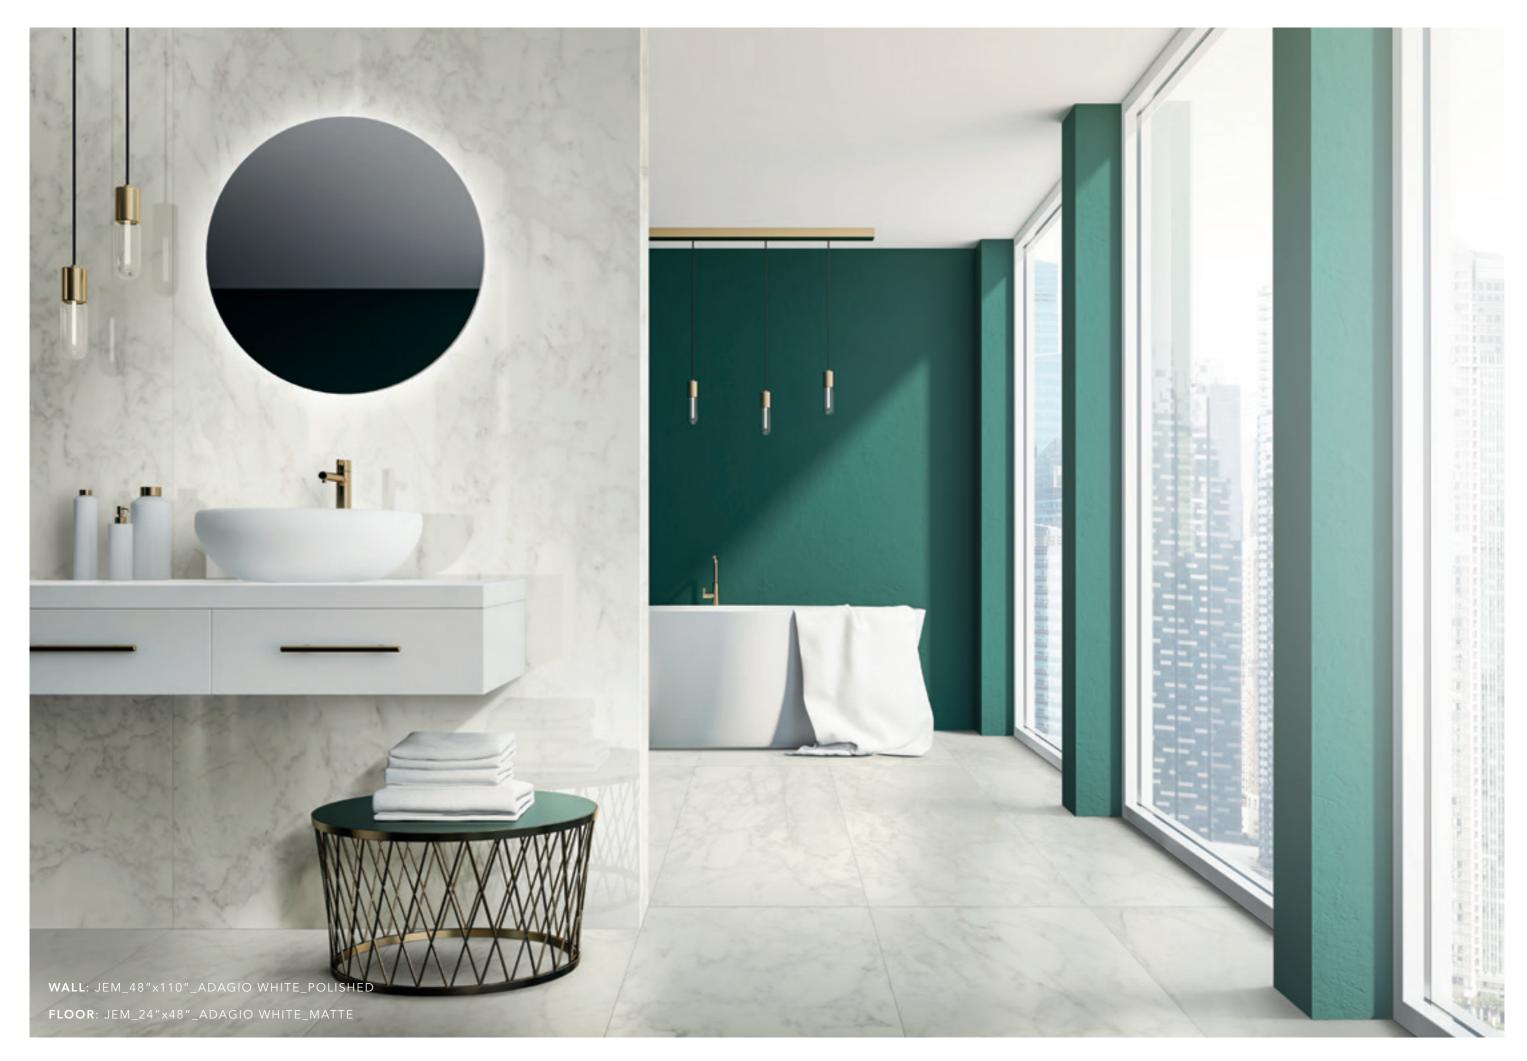

ECTIFIED MATTE SHARKNOSE 32"x96"
1105205
RECTIFIED POLISHED 32"x96"
1105206
RECTIFIED POLISHED SHARKNOSE 32"x96"

## **BOOKMATCH**



★ 6 MM

1103393 RECTIFIED POLISHED 48"x110" BOOKMATCH A 1103394 RECTIFIED POLISHED 48"x110" BOOKMATCH B

.10.

# crescendo blue



★ 6 MM

1103376 RECTIFIED MATTE 48"x110" 1103382 RECTIFIED POLISHED 48"x110"

## **BOOKMATCH**



6 MM

1103387
RECTIFIED POLISHED 48"x110"
BOOKMATCH A
1103388
RECTIFIED POLISHED 48"x110"
BOOKMATCH B

# symphony red



6 MM

1103378
RECTIFIED MATTE 48"x110"
1103384
RECTIFIED POLISHED 48"x110"

## **BOOKMATCH**



★ 6 MM

1103389 RECTIFIED POLISHED 48"x110" BOOKMATCH A 1103390 RECTIFIED POLISHED 48"x110" BOOKMATCH B

.12.



COUNTERTOP: JEM\_PRE-FAB 32"x96"\_ADAGIO WHITE\_MATTE

FLOOR: JEM\_ 48"x48"\_ADAGIO WHITE\_POLISHED

.14.



.16.



ACCENT: JEM\_48"x110" BOOKMATCH\_FORTE WHITE\_POLISHED

FLOOR: JEM\_48"x110"\_FORTE WHITE\_POLISHED

.18.



WALL: JEM\_48"x110" BOOKMATCH\_FORTE WHITE\_POLISHED

FLOOR: JEM\_2"x2" MOSAIC\_FORTE WHITE\_MATTE

. 20 .





WALL: JEM\_3"x12"\_CAPRICCIO GREY\_POLISHED

. 22 .





WALL: JEM\_48"x110" BOOKMATCH\_ARIA GOLD\_POLISHED

FLOOR: JEM\_48"x48"\_ARIA GOLD\_POLISHED

. 26 .





FLOOR: JEM\_48"x48"\_ARIA GOLD\_MATTE



WALL: JEM\_48"x110" BOOKMATCH\_CRESCENDO BLUE \_POLISHED

FLOOR: JEM\_24"x48"\_CRESCENDO BLUE\_MATTE - JEM\_HEXAGON MOSAIC 2"\_CRESCENDO BLUE\_MATTE

.30.



SHOWER WALL: JEM\_3"x12"\_CRESCENDO BLUE\_POLISHED

SHOWER FLOOR: JEM\_HEXAGON MOSAIC 2"\_CRESCENDO BLUE\_MATTE

WALL: JEM\_48"x110" BOOKMATCH\_CRESCENDO BLUE\_POLISHED

FLOOR: JEM\_48"x48"\_CRESCENDO BLUE\_