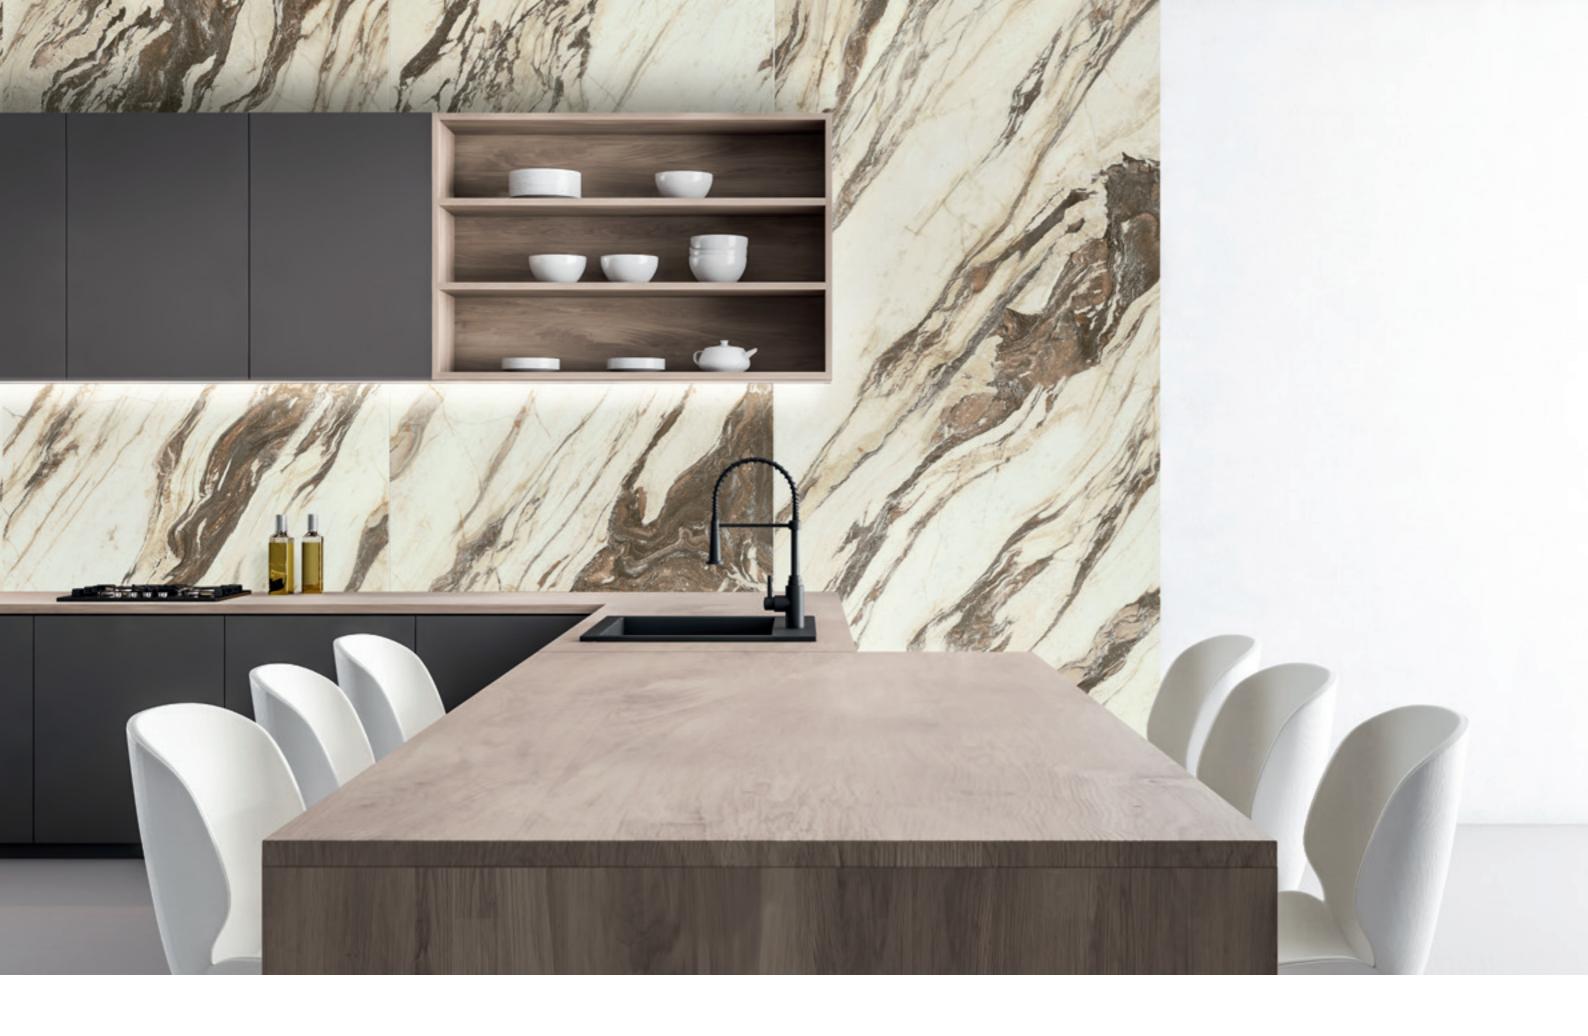

. 20 .

WALL: JEM\_3"x12"\_CAPRICCIO GREY\_POLISHED

. 22 .

WALL: JEM\_48"x110" BOOKMATCH\_ARIA GOLD\_POLISHED

FLOOR: JEM\_48"x48"\_ARIA GOLD\_POLISHED

. 26 .

FLOOR: JEM\_48"x48"\_ARIA GOLD\_MATTE

WALL: JEM\_48"x110" BOOKMATCH\_CRESCENDO BLUE \_POLISHED