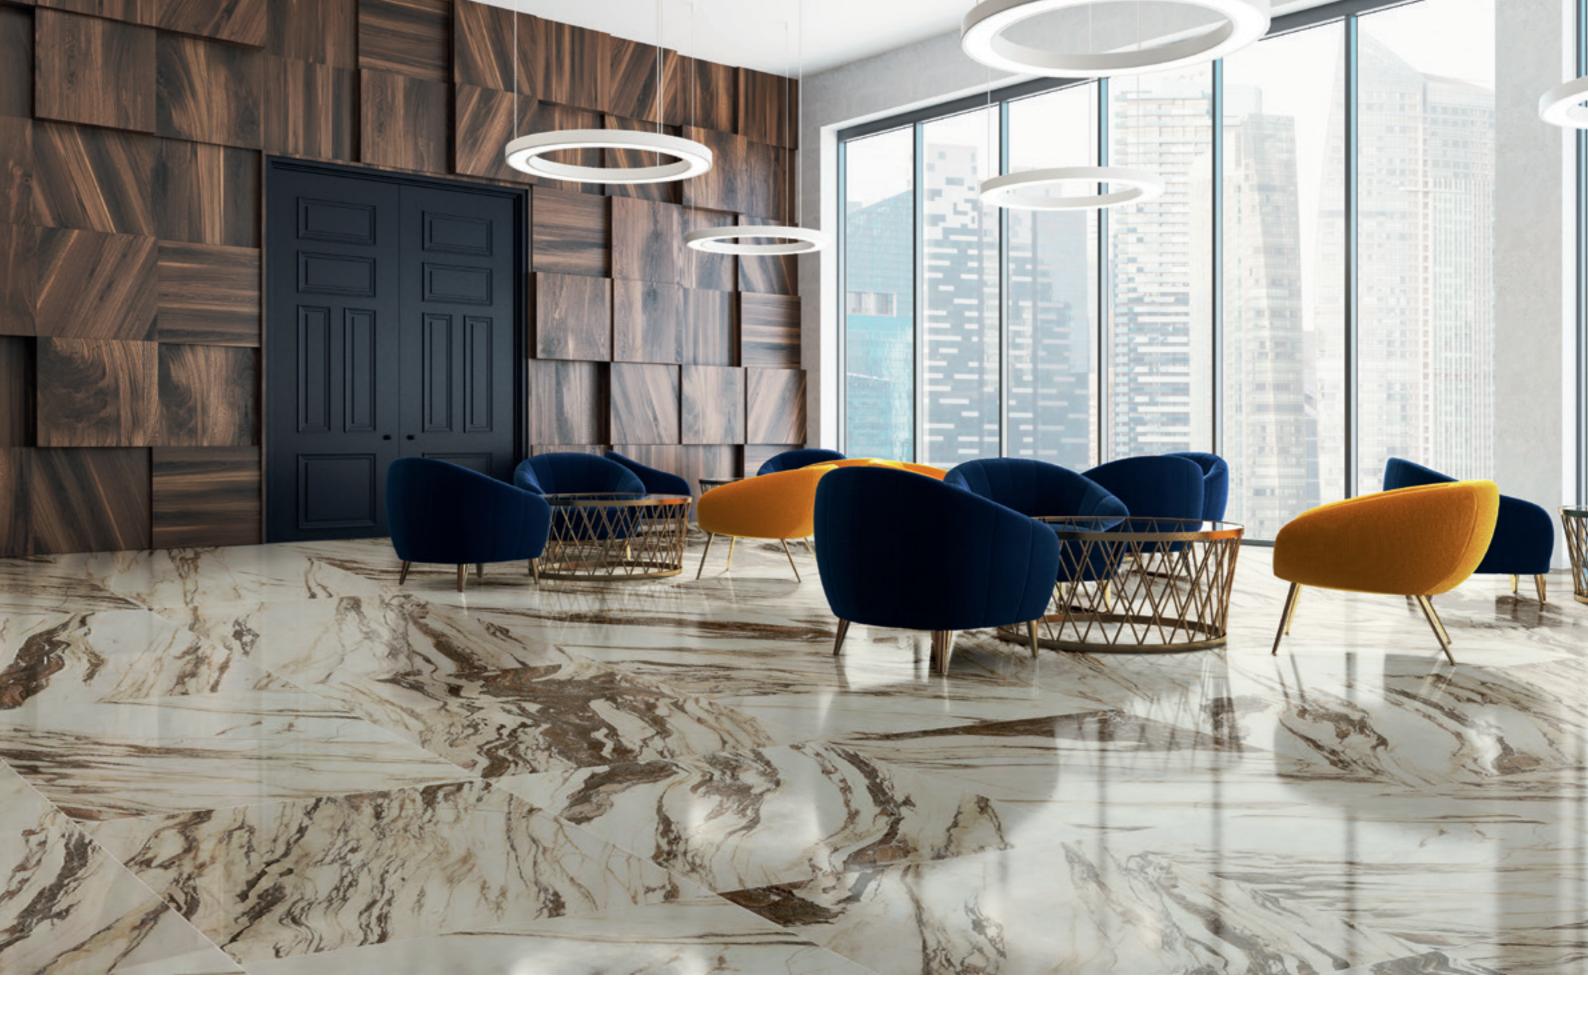

ENT: JEM\_48"x110" BOOKMATCH\_FORTE WHITE\_POLISHED

FLOOR: JEM\_48"x110"\_FORTE WHITE\_POLISHED

.18.



WALL: JEM\_48"x110" BOOKMATCH\_FORTE WHITE\_POLISHED

FLOOR: JEM\_2"x2" MOSAIC\_FORTE WHITE\_MATTE

. 20 .





WALL: JEM\_3"x12"\_CAPRICCIO GREY\_POLISHED

. 22 .





WALL: JEM\_48"x110" BOOKMATCH\_ARIA GOLD\_POLISHED

FLOOR: JEM\_48"x48"\_ARIA GOLD\_POLISHED

. 26 .





FLOOR: JEM\_48"x48"\_ARIA GOLD\_MATTE



WALL: JEM\_48"x110" BOOKMATCH\_CRESCENDO BLUE \_POLISHED

FLOOR: JEM\_24"x48"\_CRESCENDO BLUE\_MATTE - JEM\_HEXAGON MOSAIC 2"\_CRESCENDO BLUE\_MATTE

.30.



SHOWER WALL: JEM\_3"x12"\_CRESCENDO BLUE\_POLISHED

SHOWER FLOOR: JEM\_HEXAGON MOSAIC 2"\_CRESCENDO BLUE\_MATTE

WALL: JEM\_48"x110" BOOKMATCH\_CRESCENDO BLUE\_POLISHED

FLOOR: JEM\_48"x48"\_CRESCENDO BLUE\_MATTE

.32.



FLOOR: JEM\_48"x48"\_SYMPHONY RED\_POLISHED

. 34 .





WALL: JEM\_48"x110" BOOKMATCH\_SYMPHONY RED\_POLISHED

FLOOR: JEM\_48"x48"\_SYMPHONY RED\_MATTE

. 36 .



WALL: JEM\_48"x110"\_SYMPHONY RED\_MATTE

. 38 .

## Colors + Sizes

# RECTIFIED COLOR BODY



| Colors            | 48"x110"<br>6 mm                                                   | Pre-Fab<br>32"x96"<br>12mm       | 3"x12"              | 12"x24"                                 | 24"x48"                                 | 48"x48"                                 | HEX 2"<br>mosaic                        | 12"x12"<br>mosaic<br>(2"x2")            | 3"x12"<br>bullnose                      |
|-------------------|--------------------------------------------------------------------|----------------------------------|--------------