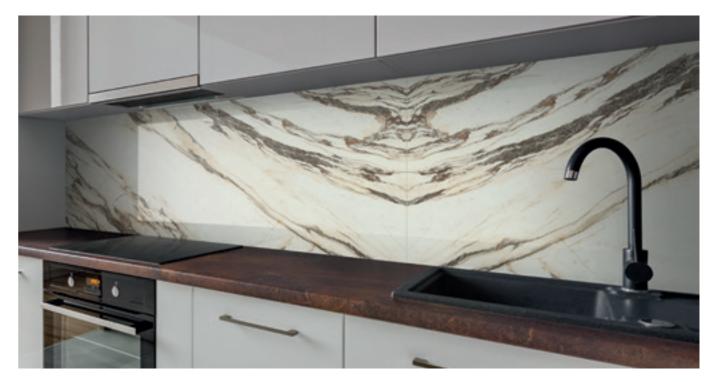

R: JEM\_48"x110"\_FORTE WHITE\_POLISHED

.18.



WALL: JEM\_48"x110" BOOKMATCH\_FORTE WHITE\_POLISHED

FLOOR: JEM\_2"x2" MOSAIC\_FORTE WHITE\_MATTE

. 20 .





WALL: JEM\_3"x12"\_CAPRICCIO GREY\_POLISHED

. 22 .





WALL: JEM\_48"x110" BOOKMATCH\_ARIA GOLD\_POLISHED

FLOOR: JEM\_48"x48"\_ARIA GOLD\_POLISHED

. 26 .





FLOOR: JEM\_48"x48"\_ARIA GOLD\_MATTE



WALL: JEM\_48"x110" BOOKMATCH\_CRESCENDO BLUE \_POLISHED

FLOOR: JEM\_24"x48"\_CRESCENDO BLUE\_MATTE - JEM\_HEXAGON MOSAIC 2"\_CRESCENDO BLUE\_MATTE

.30.



SHOWER WALL: JEM\_3"x12"\_CRESCENDO BLUE\_POLISHED

SHOWER FLOOR: JEM\_HEXAGON MOSAIC 2"\_CRESCENDO BLUE\_MATTE

WALL: JEM\_48"x110" BOOKMATCH\_CRESCENDO BLUE\_POLISHED

FLOOR: JEM\_48"x48"\_CRESCENDO BLUE\_MATTE

.32.



FLOOR: JEM\_48"x48"\_SYMPHONY RED\_POLISHED

. 34 .





WALL: JEM\_48"x110" BOOKMATCH\_SYMPHONY RED\_POLISHED

FLOOR: JEM\_48"x48"\_SYMPHONY RED\_MATTE

. 36 .



WALL: JEM\_48"x110"\_SYMPHONY RED\_MATTE

. 38 .

## Colors + Sizes

# RECTIFIED COLOR BODY



| Colors            | 48"x110"<br>6 mm                                                   | Pre-Fab<br>32"x96"<br>12mm       | 3"x12"              | 12"x24"                                 | 24"x48"                                 | 48"x48"                                 | HEX 2"<br>mosaic                        | 12"x12"<br>mosaic<br>(2"x2")            | 3"x12"<br>bullnose                      |
|-------------------|--------------------------------------------------------------------|----------------------------------|---------------------|-----------------------------------------|-------