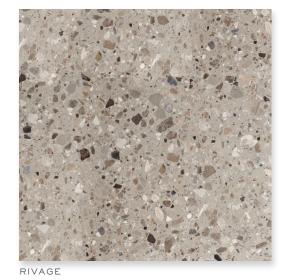

# LA TERRAZZA

AUTHENTIC · ITALIAN · TERRAZZO

FACINGS

OF AMERICA

TOP LEFT TO RIGHT: RIVAGE 12X24, BUGLIONI 6X16 BOTTOM: NUOVO