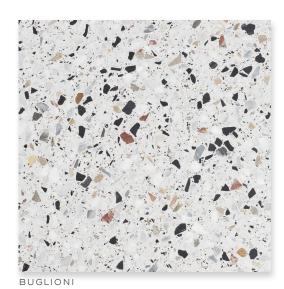

# LA TERRAZZA

AUTHENTIC · ITALIAN · TERRAZZO

FACINGS

OF AMERICA

TOP LEFT TO RIGHT: RIVAGE 12X24, BUGLIONI 6X16 BOTTOM: NUOVO

#### NUOVO 6X16