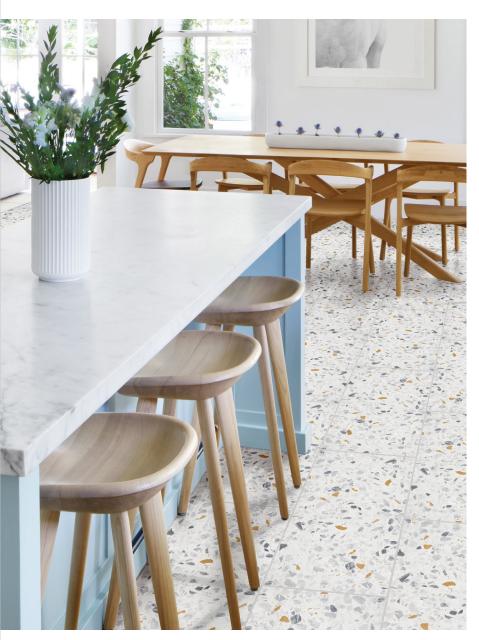

# LA TERRAZZA

AUTHENTIC · ITALIAN · TERRAZZO

FACINGS

OF AMERICA

TOP LEFT TO RIGHT: RIVAGE 12X24, BUGLIONI 6X16 BOTTOM: NUOVO

#### LA TERRAZZA

**\*\*\*** 

Authentically crafted in the heart of Italy, La Terrazza is where centuries old tradition meets the **Facings of America** vibe.

Fine Italian marbles embedded in a luxuriously honed cement body create 8 perfectly curated colors.

### LA TERRAZZA

12×24