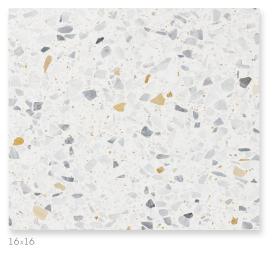

# LA TERRAZZA

AUTHENTIC · ITALIAN · TERRAZZO

FACINGS

OF AMERICA

TOP LEFT TO RIGHT: RIVAGE 12X24, BUGLIONI 6X16 BOTTOM: NUOVO

#### AT A GLANCE

• 8 COLORS

• 3 SIZES: 6X16, 16X16, 12X24

QUICKSHIP