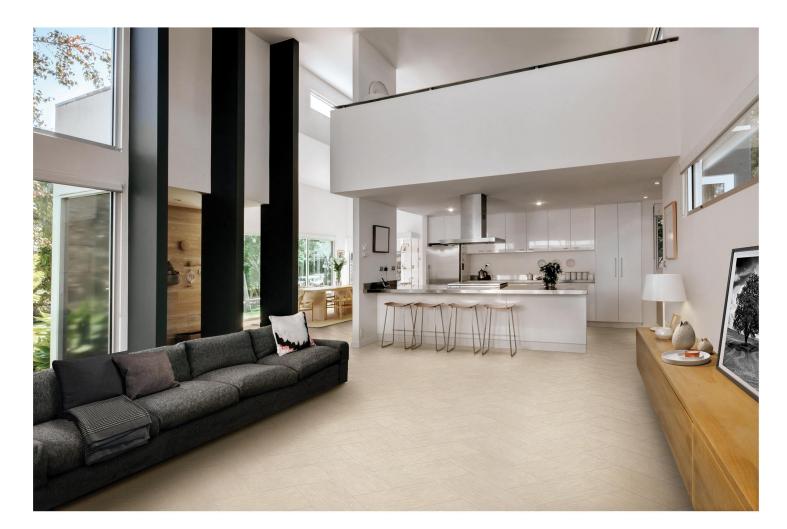

## COLORS

BALE 12"X24" RT

LOOM 12"X24" RT

NATURAL 12"X24" RT

FIBER 12"X24" RT

KNIT 12"X24" RT

Introducing Woven, an American-made porcelain tile available exclusively at Facings of America. Woven is characterized by a light and original graphic design reminiscent of woven fabric. Its versatility and durability make it suitable for residential and commercial settings.