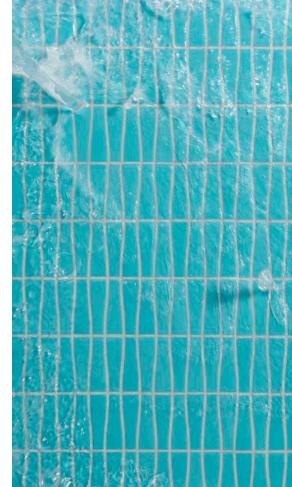

AT-A-GLANCE

- 14 COLORS
- 6 SHAPES
- MESH MOUNTED
- QUICKSHIP

APPLICATIONS

- RESIDENTIAL WALLS AND FLOORS\*
- COMMERCIAL WALLS
- FIREPLACE SURROUNDS AND COOKTOP AREAS (TEMPERATURE MUST NOT EXCEED 752°F)
- SHOWERS (INCLUDING STEAM)
- EXTERIORS (INCLUDING FREEZE THAW AREAS)
- POOLS AND FOUNTAINS