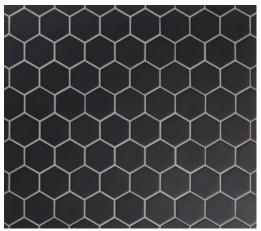

DISCO | HIGHLAND 17/8 DIAMETER (MESH MOUNTED)

PARLAY | HIGHLAND 2 1/4x5/8 (MESH MOUNTED)

SHIMMIE | HIGHLAND 5/8x17/8 (MESH MOUNTED)

BILLBOARD | SOUL CITY 17/8 HEX (MESH MOUNTED)

JIVE | SOUL CITY 3<sup>7</sup>/8xI<sup>1</sup>/8 (MESH MOUNTED)

TWIST

BILLBOARD | TWIST |7/8 HEX (MESH MOUNTED)

JIVE | TWIST 3<sup>7</sup>/8xI<sup>1</sup>/8 (MESH MOUNTED)

PERSUASION | TWIST | 17/8x21/8 (MESH MOUNTED)

DISCO | TWIST

17/8 DIAMETER (MESH MOUNTED)

PARLAY | TWIST 21/4x5/8 (MESH MOUNTED)