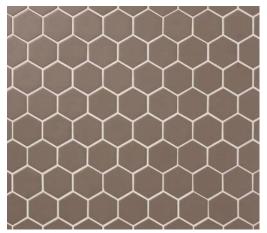

#### UPTOWN

JIVE | UPTOWN 3<sup>7</sup>/8x|<sup>1</sup>/8 (MESH MOUNTED)

PERSUASION | UPTOWN | 17/8x21/8 (MESH MOUNTED)

DISCO | UPTOWN 17/8 DIAMETER (MESH MOUNTED)

PARLAY | UPTOWN 2 1/4x5/8 (MESH MOUNTED)

SHIMMIE | UPTOWN 5/8x17/8 (MESH MOUNTED)

MINDSET

BILLBOARD | MINDSET 17/8 HEX (MESH MOUNTED)

JIVE | MINDSET 3<sup>7</sup>/8xI<sup>1</sup>/8 (MESH MOUNTED)

PERSUASION | MINDSET I7/8x21/8 (MESH MOUNTED)

DISCO | MINDSET

17/8 DIAMETER (MESH MOUNTED)

PARLAY | MINDSET 2 1/4x5/8 (MESH MOUNTED)

SHIMMIE | MINDSET
5/8x17/8 (MESH MOUNTED)

BILLBOARD | HIGHLAND 17/8 HEX (MESH MOUNTED)

JIVE | HIGHLAND 37/8x11/8 (MESH MOUNTED)

PERSUASION | HIGHLAND 17/8x21/8 (MESH MOUNTED)

DISCO | HIGHLAND 17/8 DIAMETER (MESH MOUNTED)

PARLAY | HIGHLAND 2 1/4x5/8 (MESH MOUNTED)

SHIMMIE | HIGHLAND 5/8x17/8 (MESH MOUNTED)

BILLBOARD | SOUL CITY 17/8 HEX (MESH MOUNTED)

JIVE | SOUL CITY 3<sup>7</sup>/8xI<sup>1</sup>/8 (MESH MOUNTED)

PERSUASION | SOUL CITY | 17/8x21/8 (MESH MOUNTED)

DISCO | SOUL CITY 17/8 DIAMETER (MESH MOUNTED)

PARLAY | SOUL CITY 2 1/4x5/8 (MESH MOUNTED)

SHIMMIE | SOUL CITY 5/8x17/8 (MESH MOUNTED)

FANDANGO INFERNO

BILLBOARD | FANDANGO