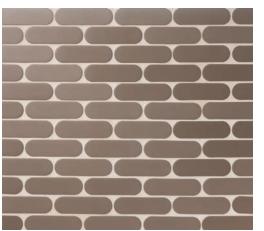

#### UPTOWN

JIVE | UPTOWN 3<sup>7</sup>/8x|<sup>1</sup>/8 (MESH MOUNTED)

PERSUASION | UPTOWN | 17/8x21/8 (MESH MOUNTED)

DISCO | UPTOWN 17/8 DIAMETER (MESH MOUNTED)

PARLAY | UPTOWN 2 1/4x5/8 (MESH MOUNTED)

SHIMMIE | UPTOWN 5/8x17/8 (MESH MOUNTED)

MINDSET

BILLBOARD | MINDSET 17/8 HEX (MESH MOUNTED)

JIVE | MINDSET 3<sup>7</sup>/8xI<sup>1</sup>/8 (MESH MOUNTED)

PERSUASION | MINDSET I7/8x21/8 (MESH MOUNTED)

DISCO | MINDSET

17/8 DIAMETER (MESH MOUNTED)

PARLAY | MINDSET 2 1/4x5/8 (MESH MOUNTED)

SHIMMIE | MINDSET
5/8x17/8 (MESH MOUNTED)

BILLBOARD | HIGHLAND 17/8 HEX (MESH MOUNTED)

JIVE | HIGHLAND 37/8x11/8 (MESH MOUNTED)

PERSUASION | HIGHLAND 17/8x21/8 (MESH MOUNTED)

DISCO | HIGHLAND 17/8 DIAMETER (MESH MOUNTED)

PARLAY | HIGHLAND 2 1/4x5/8 (MESH MOUNTED)

SHIMMIE | HIGHLAND 5/8x17/8 (MESH MOUNTED)

BILLBOARD | SOUL CITY 17/8 HEX (MESH MOUNTED)

JIVE | SOUL CITY 3<sup>7</sup>/8xI<sup>1</sup>/8 (MESH MOUNTED)

PERSUASION | SOUL CITY | 17/8x21/8 (MESH MOUNTED)

DISCO | SOUL CITY 17/8 DIAMETER (MESH MOUNTED)

PARLAY | SOUL CITY 2 1/4x5/8 (MESH MOUNTED)

SHIMMIE | SOUL CITY 5/8x17/8 (MESH MOUNTED)

FANDANGO INFERNO

BILLBOARD | FANDANGO