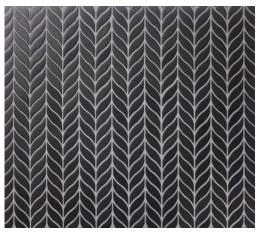

#### UPTOWN

JIVE | UPTOWN 3<sup>7</sup>/8x|<sup>1</sup>/8 (MESH MOUNTED)

PERSUASION | UPTOWN | 17/8x21/8 (MESH MOUNTED)

DISCO | UPTOWN 17/8 DIAMETER (MESH MOUNTED)

PARLAY | UPTOWN 2 1/4x5/8 (MESH MOUNTED)

SHIMMIE | UPTOWN 5/8x17/8 (MESH MOUNTED)

MINDSET

BILLBOARD | MINDSET 17/8 HEX (MESH MOUNTED)

JIVE | MINDSET 3<sup>7</sup>/8xI<sup>1</sup>/8 (MESH MOUNTED)

PERSUASION | MINDSET I7/8x21/8 (MESH MOUNTED)

DISCO | MINDSET