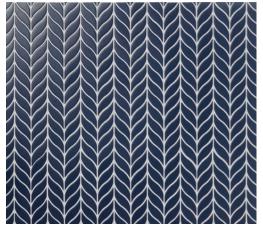

/8x21/8 (MESH MOUNTED)



DISCO | JETSETTER
17/8 DIAMETER (MESH MOUNTED)



PARLAY | JETSETTER 21/4x5/8 (MESH MOUNTED)



SHIMMIE | JETSETTER
5/8x17/8 (MESH MOUNTED)

CULTURE BREAKTHROUGH



BILLBOARD | CULTURE | 17/8 HEX (MESH MOUNTED)



JIVE | CULTURE 3<sup>7</sup>/8x|<sup>1</sup>/8 (MESH MOUNTED)



PERSUASION | CULTURE | 17/8x21/8 (MESH MOUNTED)



DISCO | CULTURE 17/8 DIAMETER (MESH MOUNTED)



SHIMMIE | CULTURE 5/8x | 7/8 (MESH MOUNTED)



BILLBOARD | BREAKTHROUGH



JIVE | BREAKTHROUGH 37/8x11/8 (MESH MOUNTED)



PERSUASION | BREAKTHROUGH | 17/8x21/8 (MESH MOUNTED)



DISCO | BREAKTHROUGH | 17/8 DIAMETER (MESH MOUNTED)



PARLAY | BREAKTHROUGH 21/4x5/8 (MESH MOUNTED)



SHIMMIE | BREAKTHROUGH
5/8x17/8 (MESH MOUNTED)

#### VOGUE









DISCO | VOGUE | 7/8 DIAMETER (MESH MOUNTED)



PARLAY | VOGUE |7/8x|<sup>1</sup>/8 (MESH MOUNTED)



SHIMMIE | VOGUE 5/8x17/8 (MESH MOUNTED)









FREELANCE



BILLBOARD | FREELANCE | 17/8 HEX (MESH MOUNTED)



JIVE | FREELANCE 37/8x11/8 (MESH MOUNTED)



PERSUASION | FREELANCE | 17/8x21/8 (MESH MOUNTED)



DISCO | FREELANCE 17/8 DIAMETER (MESH MOUNTED)



PARLAY | FREELANCE |7/8x|1/8 (MESH MOUNTED)



SHIMMIE | FREELANCE 5/8x17/8 (MESH MOUNTED)



BILLBOARD | BRONX 17/8 HEX (MESH MOUNTED)



JIVE | BRONX
37/8x11/8 (MESH MOUNTED)



PERSUASION | BRONX | 17/8x21/8 (MESH MOUNTED)



DISCO | BRONX 17/8 DIAMETER (MESH MOUNTED)



PARLAY | BRONX



SHIMMIE | BRONX 5/8x17/8 (MESH MOUNTED)

NIGHT FEVER HUSTLE



BILLBOARD | NIGHT FEVER



JIVE | NIGHT FEVER 3<sup>7</sup>/8xI<sup>1</sup>/8 (MESH MOUNTED)



PERSUASION | NIGHT FEVER



DIS