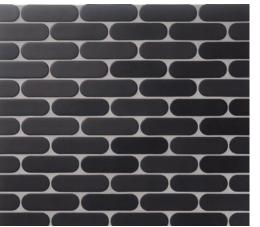

#### UPTOWN

JIVE | UPTOWN 3<sup>7</sup>/8x|<sup>1</sup>/8 (MESH MOUNTED)

PERSUASION | UPTOWN | 17/8x21/8 (MESH MOUNTED)

DISCO | UPTOWN 17/8 DIAMETER (MESH MOUNTED)

PARLAY | UPTOWN 2 1/4x5/8 (MESH MOUNTED)

SHIMMIE | UPTOWN 5/8x17/8 (MESH MOUNTED)

MINDSET

BILLBOARD | MINDSET 17/8 HEX (MESH MOUNTED)

JIVE | MINDSET 3<sup>7</sup>/8xI<sup>1</sup>/8 (MESH MOUNTED)

PERSUASION | MINDSET I7/8x21/8 (MESH MOUNTED)

DISCO | MINDSET