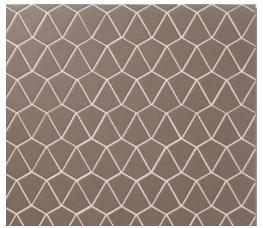

#### UPTOWN

JIVE | UPTOWN 3<sup>7</sup>/8x|<sup>1</sup>/8 (MESH MOUNTED)

PERSUASION | UPTOWN | 17/8x21/8 (MESH MOUNTED)

DISCO | UPTOWN 17/8 DIAMETER (MESH MOUNTED)

PARLAY | UPTOWN 2 1/4x5/8 (MESH MOUNTED)

SHIMMIE | UPTOWN 5/8x17/8 (MESH MOUNTED)

MINDSET

BILLBOARD | MINDSET 17/8 HEX (MESH MOUNTED)

JIVE | MINDSET 3<sup>7</sup>/8xI<sup>1</sup>/8 (MESH MOUNTED)

PERSUASION | MINDSET I7/8x21/8 (MESH MOUNTED)

DISCO | MINDSET

17/8 DIAMETER (MESH MOUNTED)

PARLAY | MINDSET 2 1/4x5/8 (MESH MOUNTED)

SHIMMIE | MINDSET
5/8x17/8 (MESH MOUNTED)

BILLBOARD | HIGHLAND 17/8 HEX (MESH MOUNTED)

JIVE | HIGHLAND 37/8x11/8 (MESH MOUNTED)

PERSUASION | HIGHLAND 17/8x21/8 (MESH MOUNTED)

DISCO | HIGHLAND 17/8 DIAMETER (MESH MOUNTED)

PARLAY | HIGHLAND 2 1/4x5/8 (MESH MOUNTED)

SHIMMIE | HIGHLAND 5/8x17/8 (MESH MOUNTED)

BILLBOARD | SOUL CITY 17/8 HEX (MESH MOUNTED)

JIVE | SOUL CITY 3<sup>7</sup>/8xI<sup>1</sup>/8 (MESH MOUNTED)

PERSUASION | SOUL CITY | 17/8x21/8 (MESH MOUNTED)

DISCO | SOUL CITY 17/8 DIAMETER (MESH MOUNTED)

PARLAY | SOUL CITY 2 1/4x5/8 (MESH MOUNTED)

SHIMMIE | SOUL CITY 5/8x17/8 (MESH MOUNTED)

FANDANGO INFERNO

BILLBOARD | FANDANGO