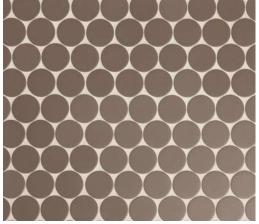

#### UPTOWN

JIVE | UPTOWN 3<sup>7</sup>/8x|<sup>1</sup>/8 (MESH MOUNTED)

PERSUASION | UPTOWN | 17/8x21/8 (MESH MOUNTED)

DISCO | UPTOWN 17/8 DIAMETER (MESH MOUNTED)

PARLAY | UPTOWN 2 1/4x5/8 (MESH MOUNTED)

SHIMMIE | UPTOWN 5/8x17/8 (MESH MOUNTED)

MINDSET

BILLBOARD | MINDSET 17/8 HEX (MESH MOUNTED)

JIVE | MINDSET 3<sup>7</sup>/8xI<sup>1</sup>/8 (MESH MOUNTED)

PERSUASION | MINDSET I7/8x21/8 (MESH MOUNTED)

DISCO | MINDSET

17/8 DIAMETER (MESH MOUNTED)

PARLAY | MINDSET 2 1/4x5/8 (MESH MOUNTED)

SHIMMIE | MINDSET
5/8x17/8 (MESH MOUNTED)

BILLBOARD | HIGHLAND 17/8 HEX (MESH MOUNTED)

JIVE | HIGHLAND 37/8x11/8 (MESH MOUNTED)

PERSUASION | HIGHLAND 17/8x21/8 (MESH MOUNTED)

DISCO | HIGHLAND 17/8 DIAMETER (MESH MOUNTED)

PARLAY | HIGHLAND 2 1/4x5/8 (MESH MOUNTED)

SHIMMIE | HIGHLAND 5/8x17/8 (MESH MOUNTED)

BILLBOARD | SOUL CITY 17/8 HEX (MESH MOUNTED)

JIVE | SOUL CITY 3<sup>7</sup>/8xI<sup>1</sup>/8 (MESH MOUNTED)

PERSUASION | SOUL CITY | 17/8x21/8 (MESH MOUNTED)

DISCO | SOUL CITY 17/8 DIAMETER (MESH MOUNTED)

PARLAY | SOUL CITY 2 1/4x5/8 (MESH MOUNTED)

SHIMMIE | SOUL CITY 5/8x17/8 (MESH MOUNTED)

FANDANGO INFERNO

BILLBOARD | FANDANGO