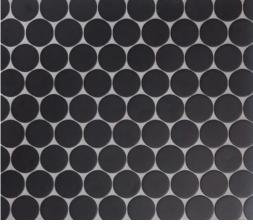

17/8 DIAMETER (MESH MOUNTED)

PARLAY | MINDSET 2 1/4x5/8 (MESH MOUNTED)

SHIMMIE | MINDSET
5/8x17/8 (MESH MOUNTED)

BILLBOARD | HIGHLAND 17/8 HEX (MESH MOUNTED)

JIVE | HIGHLAND 37/8x11/8 (MESH MOUNTED)

PERSUASION | HIGHLAND 17/8x21/8 (MESH MOUNTED)

DISCO | HIGHLAND 17/8 DIAMETER (MESH MOUNTED)

PARLAY | HIGHLAND 2 1/4x5/8 (MESH MOUNTED)

SHIMMIE | HIGHLAND 5/8x17/8 (MESH MOUNTED)

BILLBOARD | SOUL CITY 17/8 HEX (MESH MOUNTED)

JIVE | SOUL CITY 3<sup>7</sup>/8xI<sup>1</sup>/8 (MESH MOUNTED)