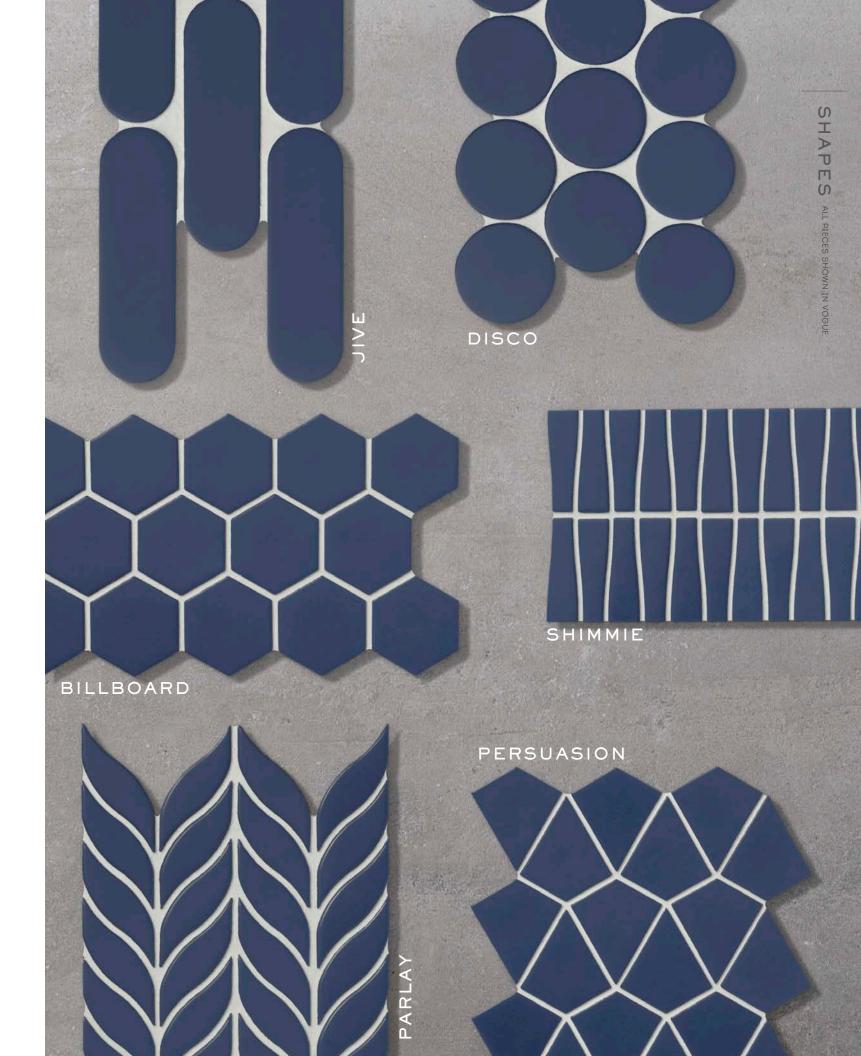

#### UPTOWN

JIVE | UPTOWN 3<sup>7</sup>/8x|<sup>1</sup>/8 (MESH MOUNTED)

PERSUASION | UPTOWN | 17/8x21/8 (MESH MOUNTED)

DISCO | UPTOWN 17/8 DIAMETER (MESH MOUNTED)

PARLAY | UPTOWN 2 1/4x5/8 (MESH MOUNTED)

SHIMMIE | UPTOWN 5/8x17/8 (MESH MOUNTED)

MINDSET

BILLBOARD | MINDSET 17/8 HEX (MESH MOUNTED)

JIVE | MINDSET 3<sup>7</sup>/8xI<sup>1</sup>/8 (MESH MOUNTED)

PERSUASION | MINDSET I7/8x21/8 (MESH MOUNTED)

DISCO | MINDSET

17/8 DIAMETER (MESH MOUNTED)

PARLAY | MINDSET 2 1/4x5/8 (MESH MOUNTED)

SHIMMIE | MINDSET
5/8x17/8 (MESH MOUNTED)

BILLBOARD | HIGHLAND 17/8 HEX (MESH MOUNTED)

JIVE | HIGHLAND 37/8x11/8 (MESH MOUNTED)

PERSUASION | HIGHLAND 17/8x21/8 (MESH MOUNTED)

DISCO | HIGHLAND 17/8 DIAMETER (MESH MOUNTED)

PARLAY | HIGHLAND 2 1/4x5/8 (MESH MOUNTED)

SHIMMIE | HIGHLAND 5/8x17/8 (MESH MOUNTED)

BILLBOARD | SOUL CITY 17/8 HEX (MESH MOUNTED)

JIVE | SOUL CITY 3<sup>7</sup>/8xI<sup>1</sup>/8 (MESH MOUNTED)

PERSUASION | SOUL CITY | 17/8x21/8 (MESH MOUNTED)

DISCO | SOUL CITY 17/8 DIAMETER (MESH MOUNTED)

PARLAY | SOUL CITY 2 1/4x5/8 (MESH MOUNTED)

SHIMMIE | SOUL CITY 5/8x17/8 (MESH MOUNTED)

FANDANGO INFERNO

BILLBOARD | FANDANGO