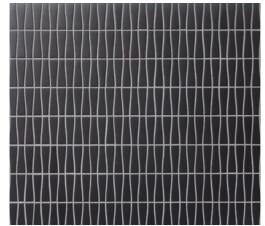

TWIST

BILLBOARD | TWIST |7/8 HEX (MESH MOUNTED)

JIVE | TWIST 3<sup>7</sup>/8xI<sup>1</sup>/8 (MESH MOUNTED)

PERSUASION | TWIST | 17/8x21/8 (MESH MOUNTED)

DISCO | TWIST

17/8 DIAMETER (MESH MOUNTED)

PARLAY | TWIST 21/4x5/8 (MESH MOUNTED)

SHIMMIE | TWIST

5/8x|7/8 (MESH MOUNTED)

BILLBOARD | JETSETTER

JIVE | JETSETTER 3<sup>7</sup>/8xI<sup>1</sup>/8 (MESH MOUNTED)

PERSUASION | JETSETTER | 17/8x21/8 (MESH MOUNTED)

DISCO | JETSETTER
17/8 DIAMETER (MESH MOUNTED)