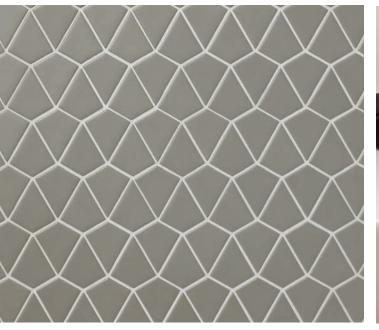

#### VOGUE

DISCO | VOGUE | 7/8 DIAMETER (MESH MOUNTED)

PARLAY | VOGUE |7/8x|<sup>1</sup>/8 (MESH MOUNTED)

SHIMMIE | VOGUE 5/8x17/8 (MESH MOUNTED)

FREELANCE

BILLBOARD | FREELANCE | 17/8 HEX (MESH MOUNTED)

JIVE | FREELANCE 37/8x11/8 (MESH MOUNTED)