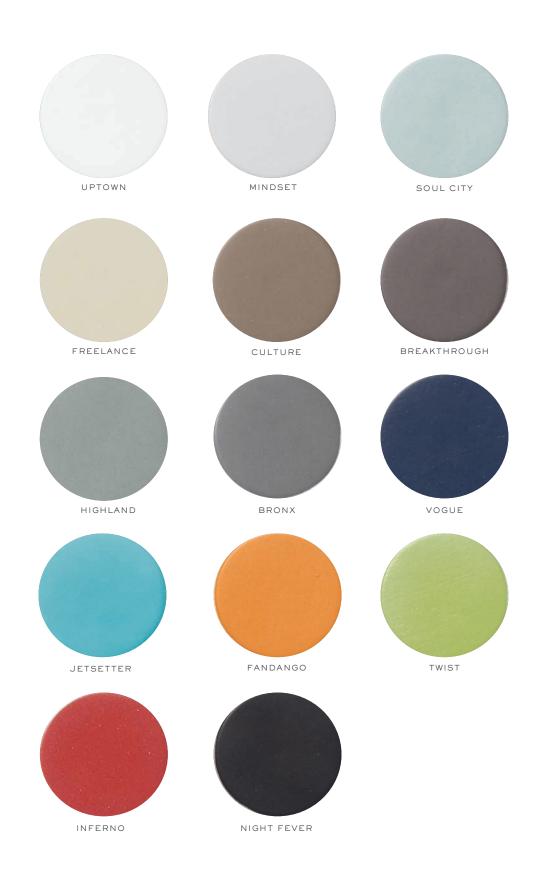

AT-A-GLANCE

- 14 COLORS
- 6 SHAPES
- MESH MOUNTED
- QUICKSHIP

APPLICATIONS

- RESIDENTIAL WALLS AND FLOORS\*
- COMMERCIAL WALLS
- FIREPLACE SURROUNDS AND COOKTOP AREAS (TEMPERATURE MUST NOT EXCEED 752°F)
- SHOWERS (INCLUDING STEAM)
- EXTERIORS (INCLUDING FREEZE THAW AREAS)
- POOLS AND FOUNTAINS