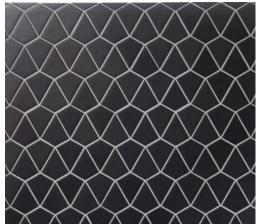

#### UPTOWN

JIVE | UPTOWN 3<sup>7</sup>/8x|<sup>1</sup>/8 (MESH MOUNTED)

PERSUASION | UPTOWN | 17/8x21/8 (MESH MOUNTED)

DISCO | UPTOWN 17/8 DIAMETER (MESH MOUNTED)

PARLAY | UPTOWN 2 1/4x5/8 (MESH MOUNTED)

SHIMMIE | UPTOWN 5/8x17/8 (MESH MOUNTED)

MINDSET

BILLBOARD | MINDSET 17/8 HEX (MESH MOUNTED)

JIVE | MINDSET 3<sup>7</sup>/8xI<sup>1</sup>/8 (MESH MOUNTED)

PERSUASION | MINDSET I7/8x21/8 (MESH MOUNTED)

DISCO | MINDSET