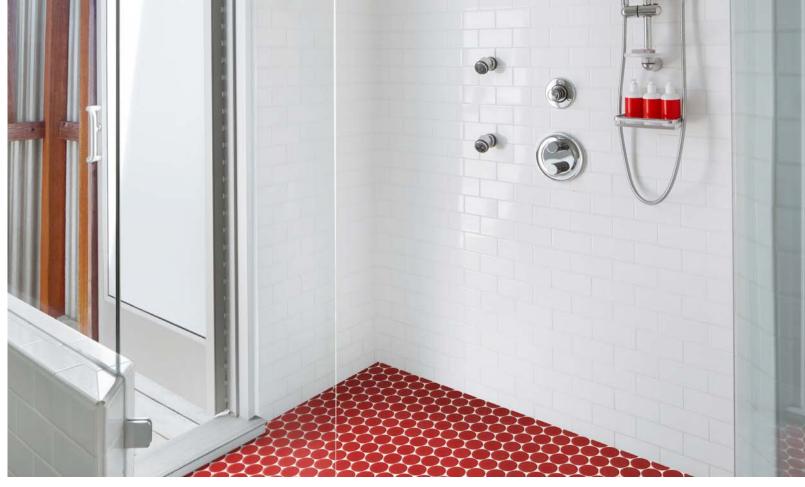

AT-A-GLANCE

- 14 COLORS
- 6 SHAPES
- MESH MOUNTED
- QUICKSHIP

APPLICATIONS

- RESIDENTIAL WALLS AND FLOORS\*
- COMMERCIAL WALLS
- FIREPLACE SURROUNDS AND COOKTOP AREAS (TEMPERATURE MUST NOT EXCEED 752°F)
- SHOWERS (INCLUDING STEAM)
- EXTERIORS (INCLUDING FREEZE THAW AREAS)
- POOLS AND FOUNTAINS