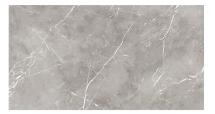

COLORS

BLANC ANTIQUE 24"X48"

MARBRE ANTIQUE 24"X48"

MELANGE ANTIQUE 24"X48"

**BRUN ANTIQUE 24"X48"** 

GRIS ANTIQUE 24"X48"

NOIR ANTIQUE 24"X48"

Belle is an Italian-made rectified porcelain inspired by the opulence of the French "Beautiful Age". Rich colors and finely detailed textures bring warmth and life to any setting. Versatility and durability make it suitable for both residential and commercial applications.