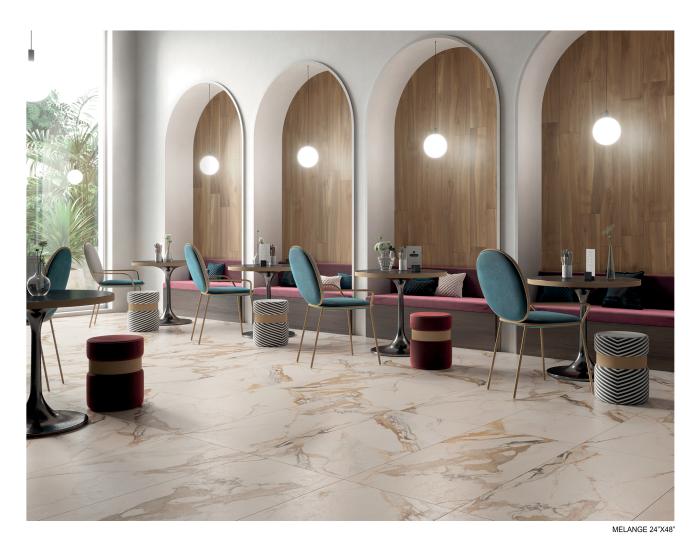

COLORS

BLANC ANTIQUE 24"X48"

MARBRE ANTIQUE 24"X48"

MELANGE ANTIQUE 24"X48"

**BRUN ANTIQUE 24"X48"** 

GRIS ANTIQUE 24"X48"

NOIR ANTIQUE 24"X48"

Belle is an Italian-made rectified porcelain inspired by the opulence of the French "Beautiful Age". Rich colors and finely detailed textures bring warmth and life to any setting. Versatility and durability make it suitable for both residential and commercial applications.