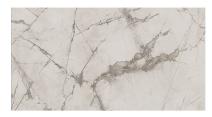

COLORS

BLANC ANTIQUE 24"X48"

MARBRE ANTIQUE 24"X48"

MELANGE ANTIQUE 24"X48"

**BRUN ANTIQUE 24"X48"** 

GRIS ANTIQUE 24"X48"

NOIR ANTIQUE 24"X48"

Belle is an Italian-made rectified porcelain inspired by the opulence of the French "Beautiful Age". Rich colors and finely detailed textures bring warmth and life to any setting. Versatility and durability make it suitable for both residential and commercial applications.