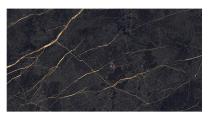

COLORS

BLANC ANTIQUE 24"X48"

MARBRE ANTIQUE 24"X48"

MELANGE ANTIQUE 24"X48"

**BRUN ANTIQUE 24"X48"** 

GRIS ANTIQUE 24"X48"

NOIR ANTIQUE 24"X48"

Belle is an Italian-made rectified porcelain inspired by the opulence of the French "Beautiful Age". Rich colors and finely detailed textures bring warmth and life to any setting. Versatility and durability make it suitable for both residential and commercial applications.