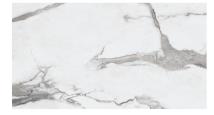

COLORS

BLANC ANTIQUE 24"X48"

MARBRE ANTIQUE 24"X48"

MELANGE ANTIQUE 24"X48"

**BRUN ANTIQUE 24"X48"** 

GRIS ANTIQUE 24"X48"

NOIR ANTIQUE 24"X48"

Belle is an Italian-made rectified porcelain inspired by the opulence of the French "Beautiful Age". Rich colors and finely detailed textures bring warmth and life to any setting. Versatility and durability make it suitable for both residential and commercial applications.