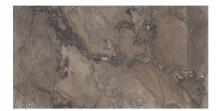

COLORS

BLANC ANTIQUE 24"X48"

MARBRE ANTIQUE 24"X48"

MELANGE ANTIQUE 24"X48"

**BRUN ANTIQUE 24"X48"** 

GRIS ANTIQUE 24"X48"

NOIR ANTIQUE 24"X48"

Belle is an Italian-made rectified porcelain inspired by the opulence of the French "Beautiful Age". Rich colors and finely detailed textures bring warmth and life to any setting. Versatility and durability make it suitable for both residential and commercial applications.