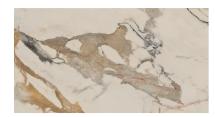

COLORS

BLANC ANTIQUE 24"X48"

MARBRE ANTIQUE 24"X48"

MELANGE ANTIQUE 24"X48"

**BRUN ANTIQUE 24"X48"** 

GRIS ANTIQUE 24"X48"

NOIR ANTIQUE 24"X48"

Belle is an Italian-made rectified porcelain inspired by the opulence of the French "Beautiful Age". Rich colors and finely detailed textures bring warmth and life to any setting. Versatility and durability make it suitable for both residential and commercial applications.