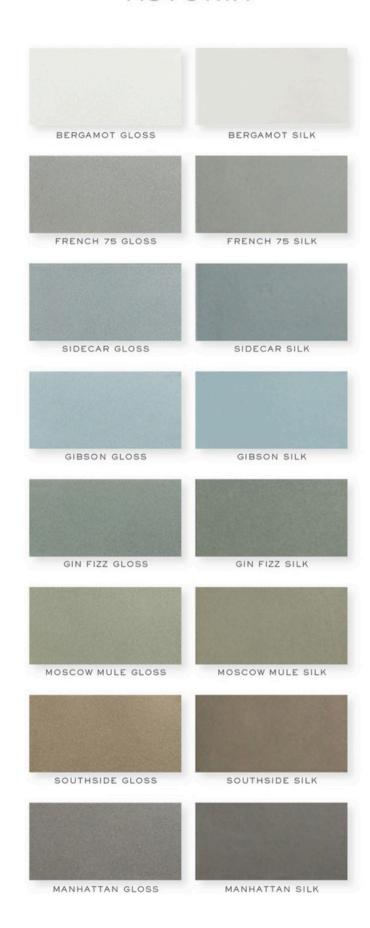

### ASTORIA

Astoria brings all the dazzle. elegance. and flair in modern-cut classic forms with just the right amount of shimmer.

We have selected the most serene color palette -dusty hues in metallic gloss for a more sophisticated look or metallic silk for a nuanced effect.

AT-A-GLANCE

- . 8 COLORS AVAILABLE IN GLOSS AND SILK
- 6 SIZES:
- 3x6, 3x9, 6xl2, HIGHBALL, TUMBLER, FLUTE
- STIR STICK TRIM
- ·SHIPS WITHIN 24-48 HOURS

APPLICATIONS

- -INTERIOR WALLS
- ·FIREPLACE SURROUNDS AND COOKTOP AREAS (TEMPERATURE MUST NOT EXCEED 338° F)
- ·SHOWER WALLS AND TUB SURROUNDS ARE ACCEPTABLE EXCEPT IN ANY SUBMERGED WATER AREA (OR ANYWHERE WATER CAN ACCUMULATE)
- NOT SUITABLE FOR STEAM SHOWERS, POOLS OR FOUNTAINS.