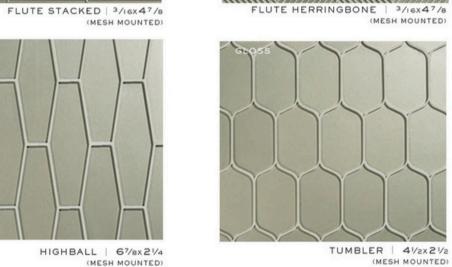

FLUTE HERRINGBONE | 3/16x47/8
(MESH MOUNTED)

TUMBLER | 41/2x21/2 (MESH MOUNTED)

TRIM

STIR STICK

6x12

FLUTE HERRINGBONE | 3/16x47/8 (MESH MOUNTED)

(MESH MOUNTED)

FLUTE STACKED | 3/16x47/8
(MESH MOUNTED)

HIGHBALL | 67/ex21/4

(MESH MOUNTED)

ASTORIA

HIGHBALL | 67/8x21/4 (MESH MOUNTED)

3×6

6x12

FLUTE STACKED | 3/16x47/8
(MESH MOUNTED)

HIGHBALL | 67/ex21/4

6x12

HIGHBALL | 67/ex21/4

(MESH MOUNTED)

FLUTE STACKED | 3/16x47/8
(MESH MOUNTED)

HIGHBALL | 67/8x21/4

(MESH MOUNTED)

6x12

ASTORIA

FLUTE HERRINGBONE | 3/16x47/8 (MESH MOUNTED)

TUMBLER | 41/2x21/2 (MESH MOUNTED)

HIGHBALL | 67/ex21/4

(MESH MOUNTED)

3×6

FLUTE STACKED | 3/16x47/8
(MESH MOUNTED) FLUTE HERRINGBONE | 3/16x47/8 (MESH MOUNTED)