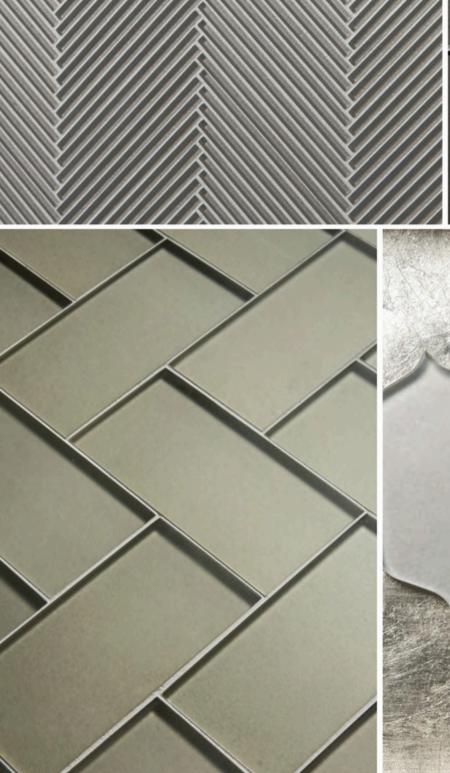

FLUTE HERRINGBONE | 3/16x47/8
(MESH MOUNTED)

TUMBLER | 41/2x21/2 (MESH MOUNTED)

TRIM

STIR STICK

6x12

FLUTE HERRINGBONE | 3/16x47/8 (MESH MOUNTED)

(MESH MOUNTED)

FLUTE STACKED | 3/16x47/8
(MESH MOUNTED)

HIGHBALL | 67/ex21/4

(MESH MOUNTED)

ASTORIA

HIGHBALL | 67/8x21/4 (MESH MOUNTED)

3×6

6x12

FLUTE STACKED | 3/16x47/8
(MESH MOUNTED)

HIGHBALL | 67/ex21/4

(MESH MOUNTED)

FLUTE HERRINGBONE | 3/16x47/8 (MESH MOUNTED)

TUMBLER | 41/2x21/2 (MESH MOUNTED)

6x12

3x9

MOSCOW MULE

(ABOVE): HIGHBALL IN BERGAMOT SILK CREDIT: KRISTINE KAY INTERIORS / DAVID SPARKS PHOTOGRAPHY

6x12

HIGHBALL | 67/ex21/4

(MESH MOUNTED)

FLUTE STACKED | 3/16x47/8
(MESH MOUNTED)

HIGHBALL | 67/8x21/4

(MESH MOUNTED)

6x12

ASTORIA

FLUTE HERRINGBONE | 3/16x47/8 (MESH MOUNTED)

TUMBLER | 41/2x21/2 (MESH MOUNTED)

HIGHBALL | 67/ex21/4

(MESH MOUNTED)

3×6

FLUTE STACKED | 3/16x47/8
(MESH MOUNTED) FLUTE HERRINGBONE | 3/16x47/8 (MESH MOUNTED)