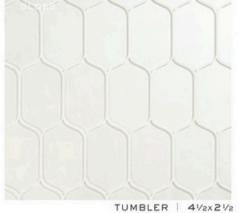

FLUTE HERRINGBONE | 3/16x47/8
(MESH MOUNTED)

TUMBLER | 41/2x21/2 (MESH MOUNTED)

TRIM

STIR STICK

6x12

FLUTE HERRINGBONE | 3/16x47/8 (MESH MOUNTED)

(MESH MOUNTED)

FLUTE STACKED | 3/16x47/8
(MESH MOUNTED)

HIGHBALL | 67/ex21/4

(MESH MOUNTED)

ASTORIA

HIGHBALL | 67/8x21/4 (MESH MOUNTED)

3×6

6x12

FLUTE STACKED | 3/16x47/8
(MESH MOUNTED)

HIGHBALL | 67/ex21/4

FLUTE HERRINGBONE | 3/16x47/8 (MESH MOUNTED)

TUMBLER | 41/2x21/2 (MESH MOUNTED)

HIGHBALL | 67/ex21/4

(MESH MOUNTED)

3×6

FLUTE STACKED | 3/16x47/8
(MESH MOUNTED) FLUTE HERRINGBONE | 3/16x47/8 (MESH MOUNTED)

ASTORIA

TUMBLER | 41/2x21/2 (MESH MOUNTED)

(MESH MOUNTED)

TRIM STIR STICK

12

LUMINOUS: MODERN: SOPHISTICATED

Astoria combines the classic forms you imagine with light-catching glass and metallic colorways, creating luminous, elegant ambiance. Choose from a selection of dusty hues curated by our design team in gloss or silk finishes and add a little shimmer to your space.