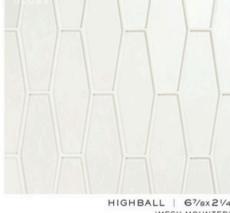

HIGHBALL | 67/ex21/4

(MESH MOUNTED)

ASTORIA

HIGHBALL | 67/8x21/4 (MESH MOUNTED)

3×6

6x12

FLUTE STACKED | 3/16x47/8
(MESH MOUNTED)

HIGHBALL | 67/ex21/4

6x12

HIGHBALL | 67/ex21/4

(MESH MOUNTED)

FLUTE STACKED | 3/16x47/8
(MESH MOUNTED)

HIGHBALL | 67/8x21/4

(MESH MOUNTED)

6x12

ASTORIA

FLUTE HERRINGBONE | 3/16x47/8 (MESH MOUNTED)

TUMBLER | 41/2x21/2 (MESH MOUNTED)

HIGHBALL | 67/ex21/4

(MESH MOUNTED)

3×6

FLUTE STACKED | 3/16x47/8
(MESH MOUNTED) FLUTE HERRINGBONE | 3/16x47/8 (MESH MOUNTED)