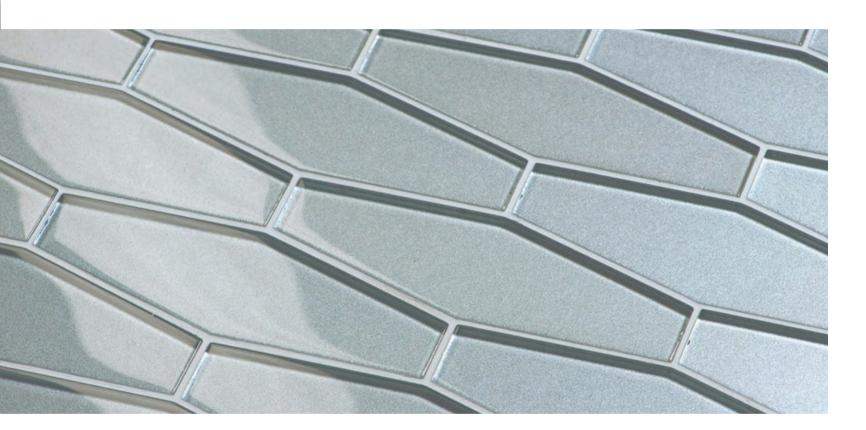

FLUTE HERRINGBONE | 3/16x47/8
(MESH MOUNTED)

TUMBLER | 41/2x21/2 (MESH MOUNTED)

TRIM

STIR STICK

6x12

FLUTE HERRINGBONE | 3/16x47/8 (MESH MOUNTED)

(MESH MOUNTED)

FLUTE STACKED | 3/16x47/8
(MESH MOUNTED)

FLUTE HERRINGBONE | 3/16x47/8 (MESH MOUNTED)

TUMBLER | 41/2x21/2 (MESH MOUNTED)

HIGHBALL | 67/ex21/4

(MESH MOUNTED)

3×6

FLUTE STACKED | 3/16x47/8
(MESH MOUNTED) FLUTE HERRINGBONE | 3/16x47/8 (MESH MOUNTED)