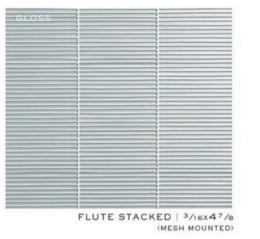

FLUTE HERRINGBONE | 3/16x47/8
(MESH MOUNTED)

TUMBLER | 41/2x21/2 (MESH MOUNTED)

TRIM

STIR STICK

6x12

FLUTE HERRINGBONE | 3/16x47/8 (MESH MOUNTED)

(MESH MOUNTED)

FLUTE STACKED | 3/16x47/8
(MESH MOUNTED)

HIGHBALL | 67/ex21/4

(MESH MOUNTED)

ASTORIA

HIGHBALL | 67/8x21/4 (MESH MOUNTED)

3×6

6x12

FLUTE STACKED | 3/16x47/8
(MESH MOUNTED)

HIGHBALL | 67/ex21/4

(MESH MOUNTED)

FLUTE HERRINGBONE | 3/16x47/8 (MESH MOUNTED)

TUMBLER | 41/2x21/2 (MESH MOUNTED)

6x12

3x9

MOSCOW MULE

(ABOVE): HIGHBALL IN BERGAMOT SILK CREDIT: KRISTINE KAY INTERIORS / DAVID SPARKS PHOTOGRAPHY

FLUTE HERRINGBONE | 3/16x47/8 (MESH MOUNTED)

TUMBLER | 41/2x21/2 (MESH MOUNTED)

HIGHBALL | 67/ex21/4

(MESH MOUNTED)

3×6

FLUTE STACKED | 3/16x47/8
(MESH MOUNTED) FLUTE HERRINGBONE | 3/16x47/8 (MESH MOUNTED)