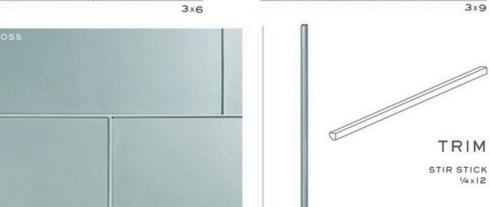

HIGHBALL | 67/ex21/4

(MESH MOUNTED)

ASTORIA

HIGHBALL | 67/8x21/4 (MESH MOUNTED)

3×6

6x12

FLUTE STACKED | 3/16x47/8
(MESH MOUNTED)

HIGHBALL | 67/ex21/4

AT-A-GLANCE

- . 8 COLORS AVAILABLE IN GLOSS AND SILK
- 6 SIZES:
- 3x6, 3x9, 6xl2, HIGHBALL, TUMBLER, FLUTE
- STIR STICK TRIM
- ·SHIPS WITHIN 24-48 HOURS

APPLICATIONS

- -INTERIOR WALLS
- ·FIREPLACE SURROUNDS AND COOKTOP AREAS (TEMPERATURE MUST NOT EXCEED 338° F)
- ·SHOWER WALLS AND TUB SURROUNDS ARE ACCEPTABLE EXCEPT IN ANY SUBMERGED WATER AREA (OR ANYWHERE WATER CAN ACCUMULATE)
- NOT SUITABLE FOR STEAM SHOWERS, POOLS OR FOUNTAINS.

JUST SO YOU KNOW.

- •Astoria Flute is 4mm thick. All other sizes 8mm thick.
- •Highball, Tumbler and Flute are mesh mounted
- Must be cut very slowly to achieve the best cut
- •"Stir Stick" is a finish trim shown in photo above
- •Variation in color and me tallic texture such as small imperfections (lines, dots, wrinkles) in the backing may be present and can be visible once installed. These are natural charac teristics of the handcrafted process and do not affect the integrity of the tile.