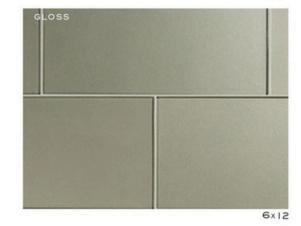

FLUTE HERRINGBONE | 3/16x47/8
(MESH MOUNTED)

TUMBLER | 41/2x21/2 (MESH MOUNTED)

TRIM

STIR STICK

6x12

FLUTE HERRINGBONE | 3/16x47/8 (MESH MOUNTED)

(MESH MOUNTED)

FLUTE STACKED | 3/16x47/8
(MESH MOUNTED)

HIGHBALL | 67/ex21/4

(MESH MOUNTED)

ASTORIA

HIGHBALL | 67/8x21/4 (MESH MOUNTED)

3×6

6x12

FLUTE STACKED | 3/16x47/8
(MESH MOUNTED)

HIGHBALL | 67/ex21/4

(MESH MOUNTED)

FLUTE HERRINGBONE | 3/16x47/8 (MESH MOUNTED)

TUMBLER | 41/2x21/2 (MESH MOUNTED)

6x12

3x9

MOSCOW MULE

(ABOVE): HIGHBALL IN BERGAMOT SILK CREDIT: KRISTINE KAY INTERIORS / DAVID SPARKS PHOTOGRAPHY

6x12

HIGHBALL | 67/ex21/4

(MESH MOUNTED)

FLUTE STACKED | 3/16x47/8
(MESH MOUNTED)

HIGHBALL | 67/8x21/4

(MESH MOUNTED)

6x12

ASTORIA

FLUTE HERRINGBONE | 3/16x47/8 (MESH MOUNTED)

TUMBLER | 41/2x21/2 (MESH MOUNTED)

HIGHBALL | 67/ex21/4

(MESH MOUNTED)

3×6

FLUTE STACKED | 3/16x47/8
(MESH MOUNTED) FLUTE HERRINGBONE | 3/16x47/8 (MESH MOUNTED)