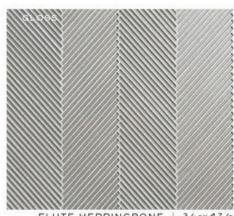

FLUTE HERRINGBONE | 3/16x47/8
(MESH MOUNTED)

TUMBLER | 41/2x21/2 (MESH MOUNTED)

TRIM

STIR STICK

6x12

FLUTE HERRINGBONE | 3/16x47/8 (MESH MOUNTED)

(MESH MOUNTED)

FLUTE STACKED | 3/16x47/8
(MESH MOUNTED)

(MESH MOUNTED)

FLUTE HERRINGBONE | 3/16x47/8 (MESH MOUNTED)

TUMBLER | 41/2x21/2 (MESH MOUNTED)

6x12

3x9

MOSCOW MULE

(ABOVE): HIGHBALL IN BERGAMOT SILK CREDIT: KRISTINE KAY INTERIORS / DAVID SPARKS PHOTOGRAPHY

(FACING, CLOCKWISE FROM TOP):
FLUTE IN FRENCH 75 GLOSS, 6x12 IN MANHATTAN GLOSS,
HIGHBALL IN MANHATTAN GLOSS AND SILK,
TUMBLER IN FRENCH 75, 3x6 IN MANHATTAN θ SOUTHSIDE SILK,
3x6 IN MOSCOW MULE SILK

FLUTE HERRINGBONE | 3/16x47/8 (MESH MOUNTED)

FLUTE HERRINGBONE | 3/16x47/8 (MESH MOUNTED)

TUMBLER | 41/2x21/2 (MESH MOUNTED)

HIGHBALL | 67/ex21/4

(MESH MOUNTED)

3×6

FLUTE STACKED | 3/16x47/8
(MESH MOUNTED) FLUTE HERRINGBONE | 3/16x47/8 (MESH MOUNTED)