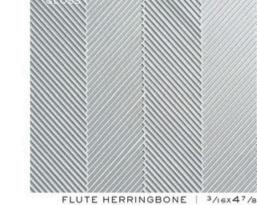

FLUTE HERRINGBONE | 3/16x47/8
(MESH MOUNTED)

TUMBLER | 41/2x21/2 (MESH MOUNTED)

TRIM

STIR STICK

6x12

FLUTE HERRINGBONE | 3/16x47/8 (MESH MOUNTED)

(MESH MOUNTED)

FLUTE STACKED | 3/16x47/8
(MESH MOUNTED)

(MESH MOUNTED)

FLUTE HERRINGBONE | 3/16x47/8 (MESH MOUNTED)

TUMBLER | 41/2x21/2 (MESH MOUNTED)

6x12

3x9

MOSCOW MULE

(ABOVE): HIGHBALL IN BERGAMOT SILK CREDIT: KRISTINE KAY INTERIORS / DAVID SPARKS PHOTOGRAPHY

(FACING, CLOCKWISE FROM TOP):
FLUTE IN FRENCH 75 GLOSS, 6x12 IN MANHATTAN GLOSS,
HIGHBALL IN MANHATTAN GLOSS AND SILK,
TUMBLER IN FRENCH 75, 3x6 IN MANHATTAN θ SOUTHSIDE SILK,
3x6 IN MOSCOW MULE SILK

FLUTE HERRINGBONE | 3/16x47/8 (MESH MOUNTED)

FLUTE HERRINGBONE | 3/16x47/8 (MESH MOUNTED)

TUMBLER | 41/2x21/2 (MESH MOUNTED)

HIGHBALL | 67/ex21/4

(MESH MOUNTED)

3×6

FLUTE STACKED | 3/16x47/8
(MESH MOUNTED) FLUTE HERRINGBONE | 3/16x47/8 (MESH MOUNTED)