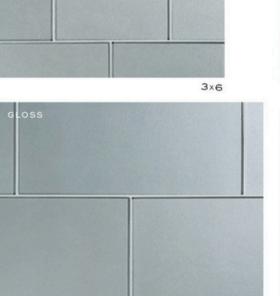

HIGHBALL | 67/ex21/4

(MESH MOUNTED)

ASTORIA

HIGHBALL | 67/8x21/4 (MESH MOUNTED)

3×6

6x12

FLUTE STACKED | 3/16x47/8
(MESH MOUNTED)

HIGHBALL | 67/ex21/4

6x12

HIGHBALL | 67/ex21/4

(MESH MOUNTED)

FLUTE STACKED | 3/16x47/8
(MESH MOUNTED)

HIGHBALL | 67/8x21/4

(MESH MOUNTED)

6x12

ASTORIA