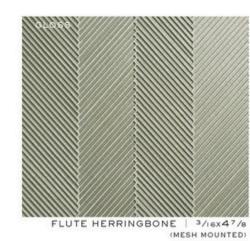

FLUTE HERRINGBONE | 3/16x47/8
(MESH MOUNTED)

TUMBLER | 41/2x21/2 (MESH MOUNTED)

TRIM

STIR STICK

6x12

FLUTE HERRINGBONE | 3/16x47/8 (MESH MOUNTED)

(MESH MOUNTED)

FLUTE STACKED | 3/16x47/8
(MESH MOUNTED)

(MESH MOUNTED)

FLUTE HERRINGBONE | 3/16x47/8 (MESH MOUNTED)

TUMBLER | 41/2x21/2 (MESH MOUNTED)

6x12

3x9

MOSCOW MULE

(ABOVE): HIGHBALL IN BERGAMOT SILK CREDIT: KRISTINE KAY INTERIORS / DAVID SPARKS PHOTOGRAPHY

(FACING, CLOCKWISE FROM TOP):
FLUTE IN FRENCH 75 GLOSS, 6x12 IN MANHATTAN GLOSS,
HIGHBALL IN MANHATTAN GLOSS AND SILK,
TUMBLER IN FRENCH 75, 3x6 IN MANHATTAN θ SOUTHSIDE SILK,
3x6 IN MOSCOW MULE SILK

FLUTE HERRINGBONE | 3/16x47/8 (MESH MOUNTED)

FLUTE HERRINGBONE | 3/16x47/8 (MESH MOUNTED)

TUMBLER | 41/2x21/2 (MESH MOUNTED)

HIGHBALL | 67/ex21/4

(MESH MOUNTED)

3×6

FLUTE STACKED | 3/16x47/8
(MESH MOUNTED) FLUTE HERRINGBONE | 3/16x47/8 (MESH MOUNTED)