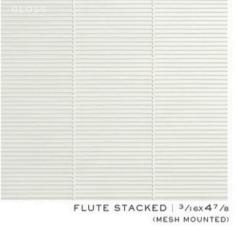

FLUTE HERRINGBONE | 3/16x47/8
(MESH MOUNTED)

TUMBLER | 41/2x21/2 (MESH MOUNTED)

TRIM

STIR STICK

6x12

FLUTE HERRINGBONE | 3/16x47/8 (MESH MOUNTED)

(MESH MOUNTED)

FLUTE STACKED | 3/16x47/8
(MESH MOUNTED)

(MESH MOUNTED)

FLUTE HERRINGBONE | 3/16x47/8 (MESH MOUNTED)

TUMBLER | 41/2x21/2 (MESH MOUNTED)

6x12

3x9

MOSCOW MULE

(ABOVE): HIGHBALL IN BERGAMOT SILK CREDIT: KRISTINE KAY INTERIORS / DAVID SPARKS PHOTOGRAPHY

(FACING, CLOCKWISE FROM TOP):
FLUTE IN FRENCH 75 GLOSS, 6x12 IN MANHATTAN GLOSS,
HIGHBALL IN MANHATTAN GLOSS AND SILK,
TUMBLER IN FRENCH 75, 3x6 IN MANHATTAN θ SOUTHSIDE SILK,
3x6 IN MOSCOW MULE SILK

FLUTE HERRINGBONE | 3/16x47/8 (MESH MOUNTED)

FLUTE HERRINGBONE | 3/16x47/8 (MESH MOUNTED)

TUMBLER | 41/2x21/2 (MESH MOUNTED)

HIGHBALL | 67/ex21/4

(MESH MOUNTED)

3×6

FLUTE STACKED | 3/16x47/8
(MESH MOUNTED) FLUTE HERRINGBONE | 3/16x47/8 (MESH MOUNTED)