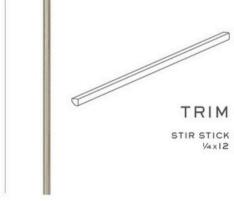

ASTORIA

TUMBLER | 41/2x21/2 (MESH MOUNTED)

(MESH MOUNTED)

TRIM STIR STICK

12

LUMINOUS: MODERN: SOPHISTICATED

Astoria combines the classic forms you imagine with light-catching glass and metallic colorways, creating luminous, elegant ambiance. Choose from a selection of dusty hues curated by our design team in gloss or silk finishes and add a little shimmer to your space.

JUST SO YOU KNOW.

- •Astoria Flute is 4mm thick. All other sizes 8mm thick.
- •Highball, Tumbler and Flute are mesh mounted
- Must be cut very slowly to achieve the best cut
- •"Stir Stick" is a finish trim shown in photo above
- •Variation in color and me tallic texture such as small imperfections (lines, dots, wrinkles) in the backing may be present and can be visible once installed. These are natural charac teristics of the handcrafted process and do not affect the integrity of the tile.