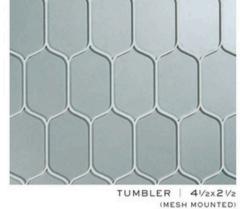

FLUTE HERRINGBONE | 3/16x47/8
(MESH MOUNTED)

TUMBLER | 41/2x21/2 (MESH MOUNTED)

TRIM

STIR STICK

6x12

FLUTE HERRINGBONE | 3/16x47/8 (MESH MOUNTED)

(MESH MOUNTED)

FLUTE STACKED | 3/16x47/8
(MESH MOUNTED)

(MESH MOUNTED)

FLUTE HERRINGBONE | 3/16x47/8 (MESH MOUNTED)

TUMBLER | 41/2x21/2 (MESH MOUNTED)

6x12

3x9

MOSCOW MULE

(ABOVE): HIGHBALL IN BERGAMOT SILK CREDIT: KRISTINE KAY INTERIORS / DAVID SPARKS PHOTOGRAPHY

FLUTE HERRINGBONE | 3/16x47/8 (MESH MOUNTED)

TUMBLER | 41/2x21/2 (MESH MOUNTED)

HIGHBALL | 67/ex21/4

(MESH MOUNTED)

3×6

FLUTE STACKED | 3/16x47/8
(MESH MOUNTED) FLUTE HERRINGBONE | 3/16x47/8 (MESH MOUNTED)

ASTORIA

TUMBLER | 41/2x21/2 (MESH MOUNTED)

(MESH MOUNTED)

TRIM STIR STICK

12

LUMINOUS: MODERN: SOPHISTICATED

Astoria combines the classic forms you imagine with light-catching glass and metallic colorways, creating luminous, elegant ambiance. Choose from a selection of dusty hues curated by our design team in gloss or silk finishes and add a little shimmer to your space.