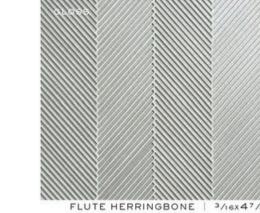

FLUTE HERRINGBONE | 3/16x47/8
(MESH MOUNTED)

TUMBLER | 41/2x21/2 (MESH MOUNTED)

TRIM

STIR STICK

6x12

FLUTE HERRINGBONE | 3/16x47/8 (MESH MOUNTED)

(MESH MOUNTED)

FLUTE STACKED | 3/16x47/8
(MESH MOUNTED)