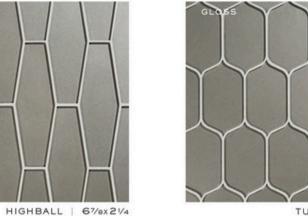

HIGHBALL | 67/ex21/4

(MESH MOUNTED)

ASTORIA

HIGHBALL | 67/8x21/4 (MESH MOUNTED)

3×6

6x12

FLUTE STACKED | 3/16x47/8
(MESH MOUNTED)

HIGHBALL | 67/ex21/4

(MESH MOUNTED)

FLUTE HERRINGBONE | 3/16x47/8 (MESH MOUNTED)

TUMBLER | 41/2x21/2 (MESH MOUNTED)

6x12

3x9

MOSCOW MULE

(ABOVE): HIGHBALL IN BERGAMOT SILK CREDIT: KRISTINE KAY INTERIORS / DAVID SPARKS PHOTOGRAPHY

6x12

HIGHBALL | 67/ex21/4

(MESH MOUNTED)

FLUTE STACKED | 3/16x47/8
(MESH MOUNTED)

HIGHBALL | 67/8x21/4

(MESH MOUNTED)

6x12

ASTORIA

FLUTE HERRINGBONE | 3/16x47/8 (MESH MOUNTED)

TUMBLER | 41/2x21/2 (MESH MOUNTED)

HIGHBALL | 67/ex21/4

(MESH MOUNTED)

3×6

FLUTE STACKED | 3/16x47/8
(MESH MOUNTED) FLUTE HERRINGBONE | 3/16x47/8 (MESH MOUNTED)