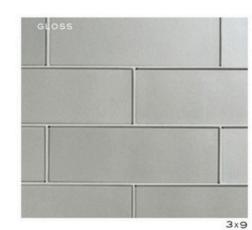

(MESH MOUNTED)

FLUTE HERRINGBONE | 3/16x47/8 (MESH MOUNTED)

TUMBLER | 41/2x21/2 (MESH MOUNTED)

6x12

3x9

MOSCOW MULE

(ABOVE): HIGHBALL IN BERGAMOT SILK CREDIT: KRISTINE KAY INTERIORS / DAVID SPARKS PHOTOGRAPHY