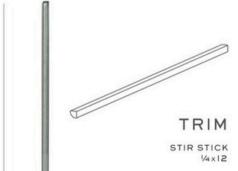

ASTORIA

TUMBLER | 41/2x21/2 (MESH MOUNTED)

(MESH MOUNTED)

TRIM STIR STICK

12

LUMINOUS: MODERN: SOPHISTICATED

Astoria combines the classic forms you imagine with light-catching glass and metallic colorways, creating luminous, elegant ambiance. Choose from a selection of dusty hues curated by our design team in gloss or silk finishes and add a little shimmer to your space.

JUST SO YOU KNOW.

- •Astoria Flute is 4mm thick. All other sizes 8mm thick.
- •Highball, Tumbler and Flute are mesh mounted
- Must be cut very slowly to achieve the best cut
- •"Stir Stick" is a finish trim shown in photo above
- •Variation in color and me tallic texture such as small imperfections (lines, dots, wrinkles) in the backing may be present and can be visible once installed. These are natural charac teristics of the handcrafted process and do not affect the integrity of the tile.