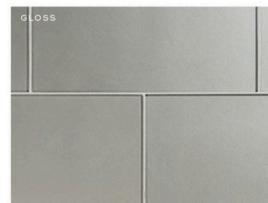

HIGHBALL | 67/ex21/4

(MESH MOUNTED)

ASTORIA

HIGHBALL | 67/8x21/4 (MESH MOUNTED)

3×6

6x12

FLUTE STACKED | 3/16x47/8
(MESH MOUNTED)

HIGHBALL | 67/ex21/4

6x12

HIGHBALL | 67/ex21/4

(MESH MOUNTED)

FLUTE STACKED | 3/16x47/8
(MESH MOUNTED)

HIGHBALL | 67/8x21/4

(MESH MOUNTED)

6x12

ASTORIA