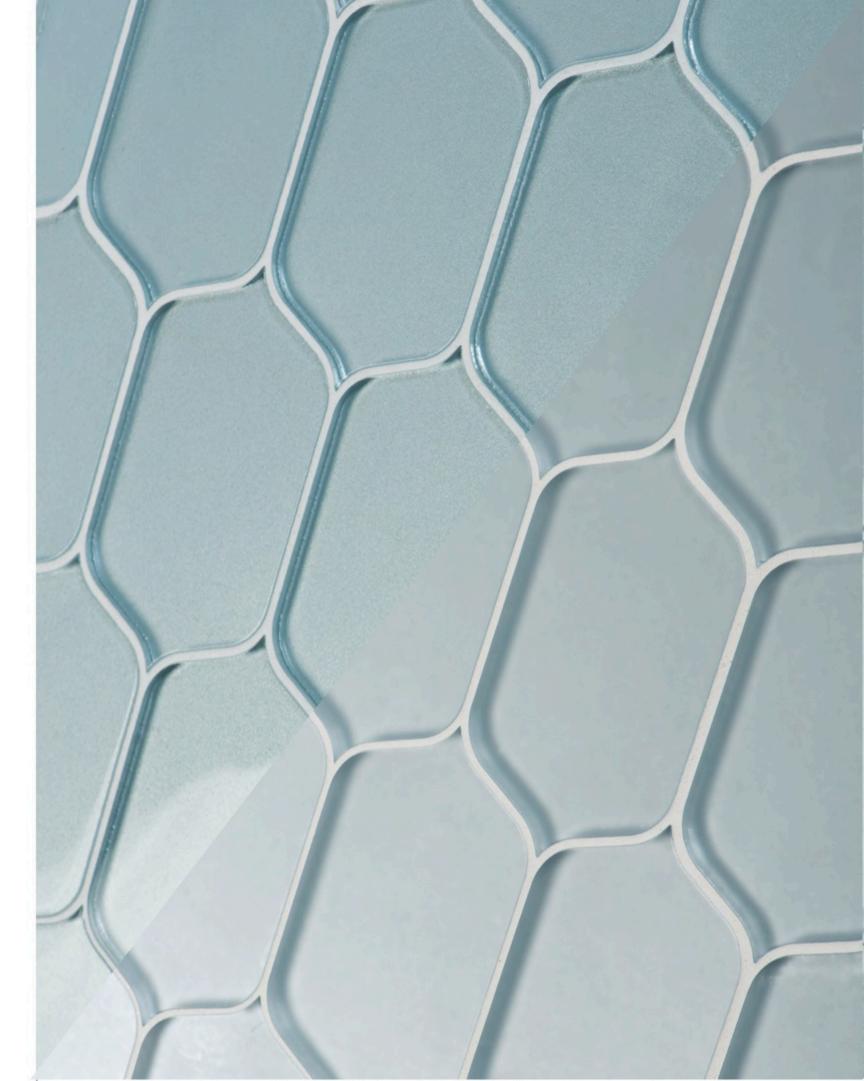

For grand hotels. resorts and spas,
restaurants and bars -or for the
residential metropolitan or coast haven Astoria is sophisticated,
soothing and elegantly modern.

3x9 IN GIN FIZZ SILK

(FACING): TUMBLER IN GIBSON GLOSS (TOP) AND GIBSON SILK (BOTTOM)

(FACING, CLOCKWISE FROM TOP):
FLUTE IN FRENCH 75 GLOSS, 6x12 IN MANHATTAN GLOSS,
HIGHBALL IN MANHATTAN GLOSS AND SILK,
TUMBLER IN FRENCH 75, 3x6 IN MANHATTAN θ SOUTHSIDE SILK,
3x6 IN MOSCOW MULE SILK

FLUTE HERRINGBONE | 3/16x47/8 (MESH MOUNTED)