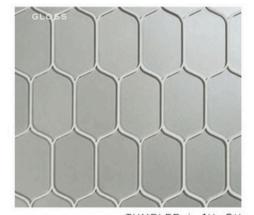

HIGHBALL | 67/ex21/4

(MESH MOUNTED)

ASTORIA

HIGHBALL | 67/8x21/4 (MESH MOUNTED)

3×6

6x12

FLUTE STACKED | 3/16x47/8
(MESH MOUNTED)

HIGHBALL | 67/ex21/4