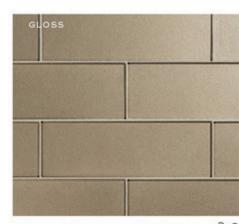

HIGHBALL | 67/ex21/4

(MESH MOUNTED)

ASTORIA

HIGHBALL | 67/8x21/4 (MESH MOUNTED)

3×6

6x12

FLUTE STACKED | 3/16x47/8
(MESH MOUNTED)

HIGHBALL | 67/ex21/4

(MESH MOUNTED)

FLUTE HERRINGBONE | 3/16x47/8 (MESH MOUNTED)

TUMBLER | 41/2x21/2 (MESH MOUNTED)

6x12

3x9

MOSCOW MULE

(ABOVE): HIGHBALL IN BERGAMOT SILK CREDIT: KRISTINE KAY INTERIORS / DAVID SPARKS PHOTOGRAPHY

(FACING, CLOCKWISE FROM TOP):
FLUTE IN FRENCH 75 GLOSS, 6x12 IN MANHATTAN GLOSS,
HIGHBALL IN MANHATTAN GLOSS AND SILK,
TUMBLER IN FRENCH 75, 3x6 IN MANHATTAN θ SOUTHSIDE SILK,
3x6 IN MOSCOW MULE SILK

FLUTE HERRINGBONE | 3/16x47/8 (MESH MOUNTED)

6x12

HIGHBALL | 67/ex21/4

(MESH MOUNTED)

FLUTE STACKED | 3/16x47/8
(MESH MOUNTED)

HIGHBALL | 67/8x21/4

(MESH MOUNTED)

6x12

ASTORIA