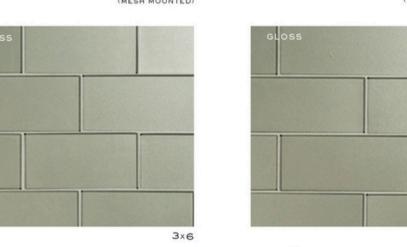

HIGHBALL | 67/ex21/4

(MESH MOUNTED)

ASTORIA

HIGHBALL | 67/8x21/4 (MESH MOUNTED)

3×6

6x12

FLUTE STACKED | 3/16x47/8
(MESH MOUNTED)

HIGHBALL | 67/ex21/4

AT-A-GLANCE

- . 8 COLORS AVAILABLE IN GLOSS AND SILK
- 6 SIZES:
- 3x6, 3x9, 6xl2, HIGHBALL, TUMBLER, FLUTE
- STIR STICK TRIM
- ·SHIPS WITHIN 24-48 HOURS

APPLICATIONS

- -INTERIOR WALLS
- ·FIREPLACE SURROUNDS AND COOKTOP AREAS (TEMPERATURE MUST NOT EXCEED 338° F)
- ·SHOWER WALLS AND TUB SURROUNDS ARE ACCEPTABLE EXCEPT IN ANY SUBMERGED WATER AREA (OR ANYWHERE WATER CAN ACCUMULATE)
- NOT SUITABLE FOR STEAM SHOWERS, POOLS OR FOUNTAINS.