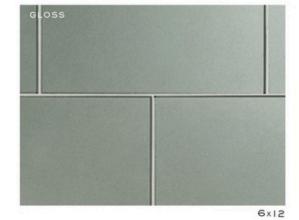

FLUTE HERRINGBONE | 3/16x47/8
(MESH MOUNTED)

TUMBLER | 41/2x21/2 (MESH MOUNTED)

TRIM

STIR STICK

6x12

FLUTE HERRINGBONE | 3/16x47/8 (MESH MOUNTED)

(MESH MOUNTED)

FLUTE STACKED | 3/16x47/8
(MESH MOUNTED)

HIGHBALL | 67/ex21/4

(MESH MOUNTED)

ASTORIA

HIGHBALL | 67/8x21/4 (MESH MOUNTED)

3×6

6x12

FLUTE STACKED | 3/16x47/8
(MESH MOUNTED)

HIGHBALL | 67/ex21/4

(MESH MOUNTED)

FLUTE HERRINGBONE | 3/16x47/8 (MESH MOUNTED)

TUMBLER | 41/2x21/2 (MESH MOUNTED)

6x12

3x9

MOSCOW MULE

(ABOVE): HIGHBALL IN BERGAMOT SILK CREDIT: KRISTINE KAY INTERIORS / DAVID SPARKS PHOTOGRAPHY

6x12

HIGHBALL | 67/ex21/4

(MESH MOUNTED)

FLUTE STACKED | 3/16x47/8
(MESH MOUNTED)

HIGHBALL | 67/8x21/4

(MESH MOUNTED)

6x12

ASTORIA

FLUTE HERRINGBONE | 3/16x47/8 (MESH MOUNTED)

TUMBLER | 41/2x21/2 (MESH MOUNTED)

HIGHBALL | 67/ex21/4

(MESH MOUNTED)

3×6

FLUTE STACKED | 3/16x47/8
(MESH MOUNTED) FLUTE HERRINGBONE | 3/16x47/8 (MESH MOUNTED)

ASTORIA

TUMBLER | 41/2x21/2 (MESH MOUNTED)

(MESH MOUNTED)

TRIM STIR STICK

12

LUMINOUS: MODERN: SOPHISTICATED

Astoria combines the classic forms you imagine with light-catching glass and metallic colorways, creating luminous, elegant ambiance. Choose from a selection of dusty hues curated by our design team in gloss or silk finishes and add a little shimmer to your space.