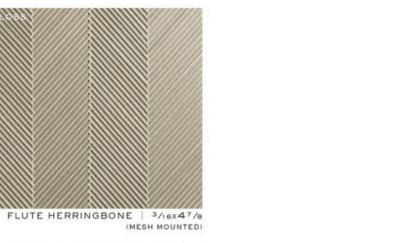

FLUTE HERRINGBONE | 3/16x47/8
(MESH MOUNTED)

TUMBLER | 41/2x21/2 (MESH MOUNTED)

TRIM

STIR STICK

6x12

FLUTE HERRINGBONE | 3/16x47/8 (MESH MOUNTED)

(MESH MOUNTED)

FLUTE STACKED | 3/16x47/8
(MESH MOUNTED)

(MESH MOUNTED)

FLUTE HERRINGBONE | 3/16x47/8 (MESH MOUNTED)

TUMBLER | 41/2x21/2 (MESH MOUNTED)

6x12

3x9

MOSCOW MULE

(ABOVE): HIGHBALL IN BERGAMOT SILK CREDIT: KRISTINE KAY INTERIORS / DAVID SPARKS PHOTOGRAPHY

(FACING, CLOCKWISE FROM TOP):
FLUTE IN FRENCH 75 GLOSS, 6x12 IN MANHATTAN GLOSS,
HIGHBALL IN MANHATTAN GLOSS AND SILK,
TUMBLER IN FRENCH 75, 3x6 IN MANHATTAN θ SOUTHSIDE SILK,
3x6 IN MOSCOW MULE SILK

FLUTE HERRINGBONE | 3/16x47/8 (MESH MOUNTED)

FLUTE HERRINGBONE | 3/16x47/8 (MESH MOUNTED)

TUMBLER | 41/2x21/2 (MESH MOUNTED)

HIGHBALL | 67/ex21/4

(MESH MOUNTED)

3×6

FLUTE STACKED | 3/16x47/8
(MESH MOUNTED) FLUTE HERRINGBONE | 3/16x47/8 (MESH MOUNTED)