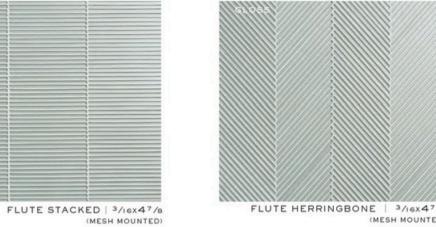

FLUTE HERRINGBONE | 3/16x47/8
(MESH MOUNTED)

TUMBLER | 41/2x21/2 (MESH MOUNTED)

TRIM

STIR STICK

6x12

FLUTE HERRINGBONE | 3/16x47/8 (MESH MOUNTED)

(MESH MOUNTED)

FLUTE STACKED | 3/16x47/8
(MESH MOUNTED)