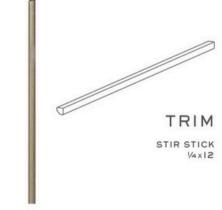

ASTORIA

TUMBLER | 41/2x21/2 (MESH MOUNTED)

(MESH MOUNTED)

TRIM STIR STICK

12

LUMINOUS: MODERN: SOPHISTICATED

Astoria combines the classic forms you imagine with light-catching glass and metallic colorways, creating luminous, elegant ambiance. Choose from a selection of dusty hues curated by our design team in gloss or silk finishes and add a little shimmer to your space.

JUST SO YOU KNOW.

- •Astoria Flute is 4mm thick. All other sizes 8mm thick.
- •Highball, Tumbler and Flute are mesh mounted
- Must be cut very slowly to achieve the best cut
- •"Stir Stick" is a finish trim shown in photo above
- •Variation in color and me tallic texture such as small imperfections (lines, dots, wrinkles) in the backing may be present and can be visible once installed. These are natural charac teristics of the handcrafted process and do not affect the integrity of the tile.