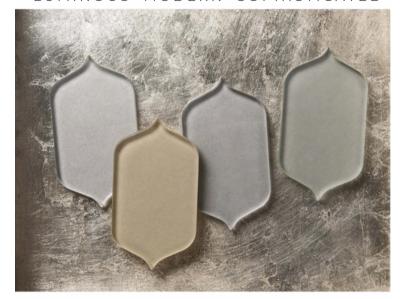

### ASTORIA

Astoria brings all the dazzle. elegance. and flair in modern-cut classic forms with just the right amount of shimmer.

We have selected the most serene color palette -dusty hues in metallic gloss for a more sophisticated look or metallic silk for a nuanced effect.

ASTORIA

TUMBLER | 41/2x21/2 (MESH MOUNTED)

(MESH MOUNTED)

TRIM STIR STICK

12

LUMINOUS: MODERN: SOPHISTICATED

Astoria combines the classic forms you imagine with light-catching glass and metallic colorways, creating luminous, elegant ambiance. Choose from a selection of dusty hues curated by our design team in gloss or silk finishes and add a little shimmer to your space.

AT-A-GLANCE

- . 8 COLORS AVAILABLE IN GLOSS AND SILK
- 6 SIZES:
- 3x6, 3x9, 6xl2, HIGHBALL, TUMBLER, FLUTE
- STIR STICK TRIM
- ·SHIPS WITHIN 24-48 HOURS

APPLICATIONS

- -INTERIOR WALLS
- ·FIREPLACE SURROUNDS AND COOKTOP AREAS (TEMPERATURE MUST NOT EXCEED 338° F)
- ·SHOWER WALLS AND TUB SURROUNDS ARE ACCEPTABLE EXCEPT IN ANY SUBMERGED WATER AREA (OR ANYWHERE WATER CAN ACCUMULATE)
- NOT SUITABLE FOR STEAM SHOWERS, POOLS OR FOUNTAINS.