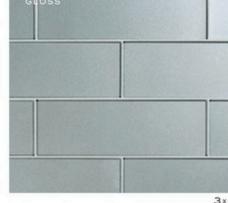

HIGHBALL | 67/ex21/4

(MESH MOUNTED)

ASTORIA

HIGHBALL | 67/8x21/4 (MESH MOUNTED)

3×6

6x12

FLUTE STACKED | 3/16x47/8
(MESH MOUNTED)

HIGHBALL | 67/ex21/4

6x12

HIGHBALL | 67/ex21/4

(MESH MOUNTED)

FLUTE STACKED | 3/16x47/8
(MESH MOUNTED)

HIGHBALL | 67/8x21/4

(MESH MOUNTED)

6x12

ASTORIA