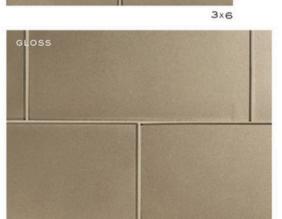

(FACING, CLOCKWISE FROM TOP):
FLUTE IN FRENCH 75 GLOSS, 6x12 IN MANHATTAN GLOSS,
HIGHBALL IN MANHATTAN GLOSS AND SILK,
TUMBLER IN FRENCH 75, 3x6 IN MANHATTAN θ SOUTHSIDE SILK,
3x6 IN MOSCOW MULE SILK

FLUTE HERRINGBONE | 3/16x47/8 (MESH MOUNTED)