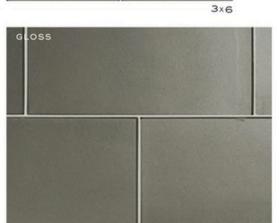

HIGHBALL | 67/ex21/4

(MESH MOUNTED)

ASTORIA

HIGHBALL | 67/8x21/4 (MESH MOUNTED)

3×6

6x12

FLUTE STACKED | 3/16x47/8
(MESH MOUNTED)

HIGHBALL | 67/ex21/4

(FACING, CLOCKWISE FROM TOP):
FLUTE IN FRENCH 75 GLOSS, 6x12 IN MANHATTAN GLOSS,
HIGHBALL IN MANHATTAN GLOSS AND SILK,
TUMBLER IN FRENCH 75, 3x6 IN MANHATTAN θ SOUTHSIDE SILK,
3x6 IN MOSCOW MULE SILK

FLUTE HERRINGBONE | 3/16x47/8 (MESH MOUNTED)

FLUTE HERRINGBONE | 3/16x47/8 (MESH MOUNTED)

TUMBLER | 41/2x21/2 (MESH MOUNTED)

HIGHBALL | 67/ex21/4

(MESH MOUNTED)

3×6

FLUTE STACKED | 3/16x47/8
(MESH MOUNTED) FLUTE HERRINGBONE | 3/16x47/8 (MESH MOUNTED)