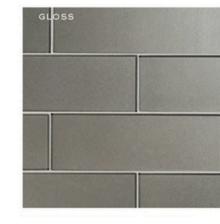

FLUTE HERRINGBONE | 3/16x47/8
(MESH MOUNTED)

TUMBLER | 41/2x21/2 (MESH MOUNTED)

TRIM

STIR STICK

6x12

FLUTE HERRINGBONE | 3/16x47/8 (MESH MOUNTED)

(MESH MOUNTED)

FLUTE STACKED | 3/16x47/8
(MESH MOUNTED)

HIGHBALL | 67/ex21/4

(MESH MOUNTED)

ASTORIA

HIGHBALL | 67/8x21/4 (MESH MOUNTED)

3×6

6x12

FLUTE STACKED | 3/16x47/8
(MESH MOUNTED)

HIGHBALL | 67/ex21/4

(MESH MOUNTED)

FLUTE HERRINGBONE | 3/16x47/8 (MESH MOUNTED)

TUMBLER | 41/2x21/2 (MESH MOUNTED)

6x12

3x9

MOSCOW MULE

(ABOVE): HIGHBALL IN BERGAMOT SILK CREDIT: KRISTINE KAY INTERIORS / DAVID SPARKS PHOTOGRAPHY

6x12

HIGHBALL | 67/ex21/4

(MESH MOUNTED)

FLUTE STACKED | 3/16x47/8
(MESH MOUNTED)

HIGHBALL | 67/8x21/4

(MESH MOUNTED)

6x12

ASTORIA

FLUTE HERRINGBONE | 3/16x47/8 (MESH MOUNTED)

TUMBLER | 41/2x21/2 (MESH MOUNTED)

HIGHBALL | 67/ex21/4

(MESH MOUNTED)

3×6

FLUTE STACKED | 3/16x47/8
(MESH MOUNTED) FLUTE HERRINGBONE | 3/16x47/8 (MESH MOUNTED)

ASTORIA

TUMBLER | 41/2x21/2 (MESH MOUNTED)

(MESH MOUNTED)

TRIM STIR STICK

12

LUMINOUS: MODERN: SOPHISTICATED

Astoria combines the classic forms you imagine with light-catching glass and metallic colorways, creating luminous, elegant ambiance. Choose from a selection of dusty hues curated by our design team in gloss or silk finishes and add a little shimmer to your space.