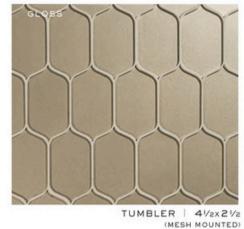

FLUTE HERRINGBONE | 3/16x47/8
(MESH MOUNTED)

TUMBLER | 41/2x21/2 (MESH MOUNTED)

TRIM

STIR STICK

6x12

FLUTE HERRINGBONE | 3/16x47/8 (MESH MOUNTED)

(MESH MOUNTED)

FLUTE STACKED | 3/16x47/8
(MESH MOUNTED)

(MESH MOUNTED)

FLUTE HERRINGBONE | 3/16x47/8 (MESH MOUNTED)

TUMBLER | 41/2x21/2 (MESH MOUNTED)

6x12

3x9

MOSCOW MULE

(ABOVE): HIGHBALL IN BERGAMOT SILK CREDIT: KRISTINE KAY INTERIORS / DAVID SPARKS PHOTOGRAPHY

FLUTE HERRINGBONE | 3/16x47/8 (MESH MOUNTED)

TUMBLER | 41/2x21/2 (MESH MOUNTED)

HIGHBALL | 67/ex21/4

(MESH MOUNTED)

3×6

FLUTE STACKED | 3/16x47/8
(MESH MOUNTED) FLUTE HERRINGBONE | 3/16x47/8 (MESH MOUNTED)

ASTORIA

TUMBLER | 41/2x21/2 (MESH MOUNTED)

(MESH MOUNTED)

TRIM STIR STICK

12

LUMINOUS: MODERN: SOPHISTICATED

Astoria combines the classic forms you imagine with light-catching glass and metallic colorways, creating luminous, elegant ambiance. Choose from a selection of dusty hues curated by our design team in gloss or silk finishes and add a little shimmer to your space.